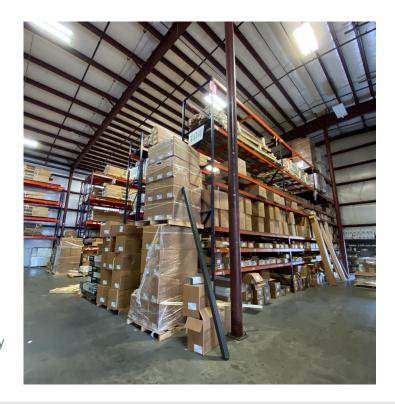

# ±25,000 SF Industrial Lease Opportunity

**CONSTRUCTION:** Pre-Engineered metal

building

LIGHTING: T5 high-bay

FIRE SUPRESSION: ESFR system

**DOORS:** (3) dock-high doors, (1) drive-in door,

(2) short truck doors

CEILING HEIGHT: 24' clear, 26' center

YEAR BUILT: 2007

**ZONING:** HI, (Heavy Industrial) - Richland County

LEASE RATE: \$7.50 PSF, NNN