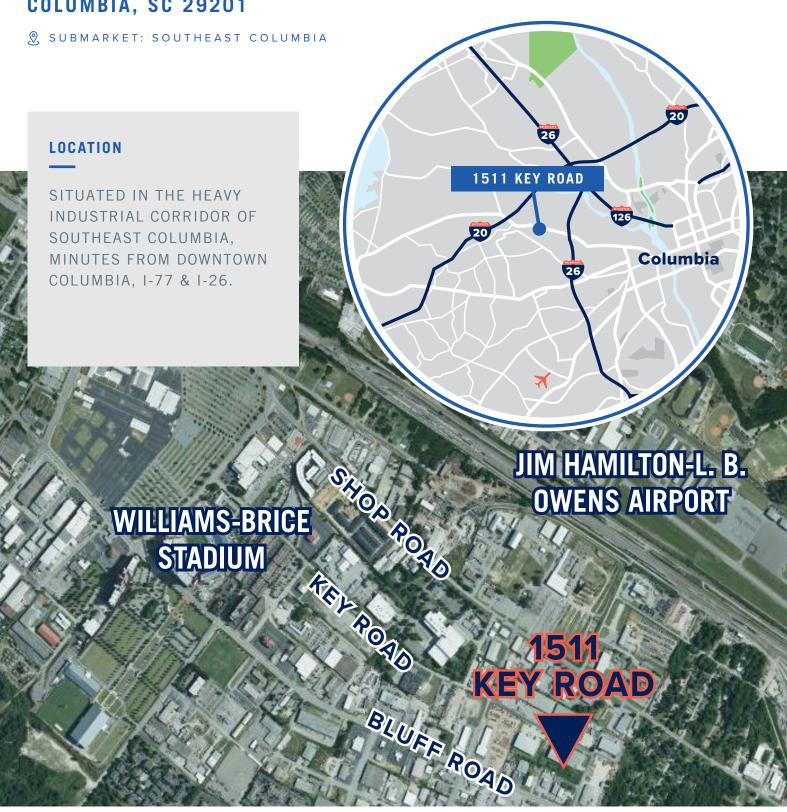

### 1511 Key Road columbia, sc 29201

SUBMARKET: SOUTHEAST COLUMBIA

# ±25,000 SF Industrial Lease Opportunity

**CONSTRUCTION:** Pre-Engineered metal

building

LIGHTING: T5 high-bay

FIRE SUPRESSION: ESFR system

**DOORS:** (3) dock-high doors, (1) drive-in door,

(2) short truck doors

CEILING HEIGHT: 24' clear, 26' center

YEAR BUILT: 2007

**ZONING:** HI, (Heavy Industrial) - Richland County

LEASE RATE: \$7.50 PSF, NNN



#### FOR MORE INFO, CONTACT

NICK STOMSKI, SIOR | Partner | nstomski@trinity-partners.com | 803-567-1447

JAKE NIDIFFER | Brokerage Associate | jnidiffer@trinity-partners.com | 803-567-1324



#### FOR LEASE

### 1511 Key Road

COLUMBIA, SC 29201



FOR MORE INFO, CONTACT

NICK STOMSKI, SIOR | Partner | nstomski@trinity-partners.com | 803-567-1447 JAKE NIDIFFER | Brokerage Associate | inidiffer@trinity-partners.com | 803-567-1324



## 1511 Key Road COLUMBIA, SC 29201

SUBMARKET: SOUTHEAST COLUMBIA

OFFICE: ±2,745 SF

WAREHOUSE: ±22,255



### FOR MORE INFO, CONTACT





## 1511 Key Road COLUMBIA, SC 29201

SUBMARKET: SOUTHEAST COLUMBIA





### FOR MORE INFO, CONTACT

NICK STOMSKI, SIOR | Partner | nstomski@trinity-partners.com | 803-567-1447

JAKE NIDIFFER | Brokerage Associate | jnidiffer@trinity-partners.com | 803-567-1324