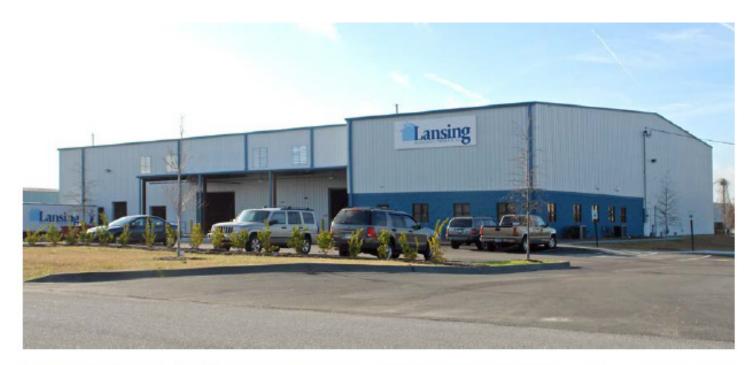

### 1511 Key Road columbia, sc 29201

SUBMARKET: SOUTHEAST COLUMBIA

# ±25,000 SF Industrial Lease Opportunity

**CONSTRUCTION:** Pre-Engineered metal

building

LIGHTING: T5 high-bay

FIRE SUPRESSION: ESFR system

**DOORS:** (3) dock-high doors, (1) drive-in door,

(2) short truck doors

CEILING HEIGHT: 24' clear, 26' center

YEAR BUILT: 2007

**ZONING:** HI, (Heavy Industrial) - Richland County

LEASE RATE: \$7.50 PSF, NNN