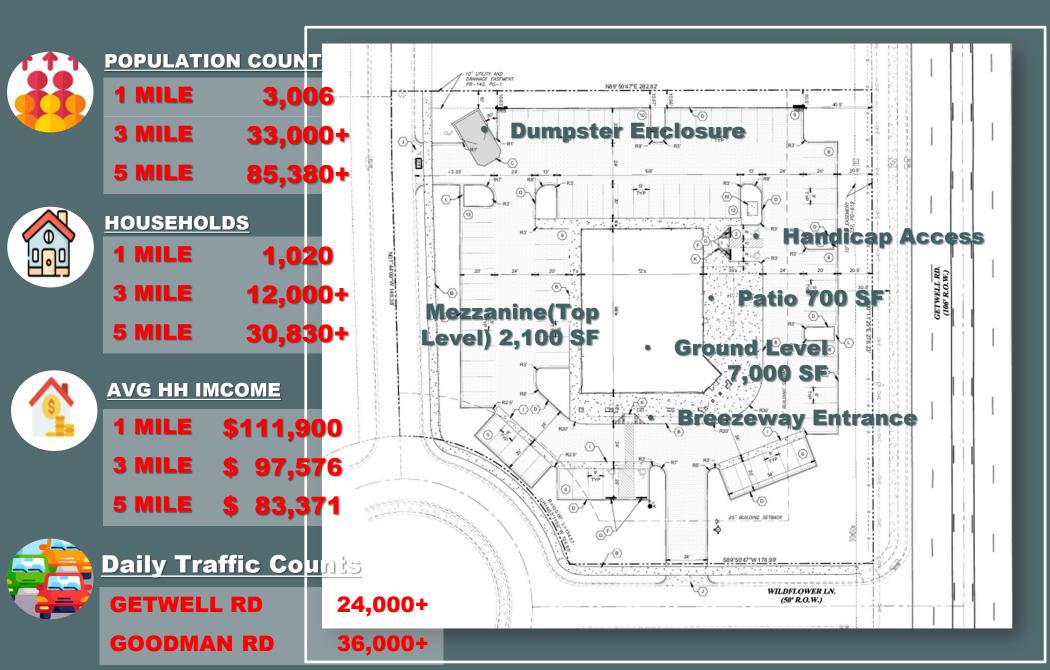

### Interior

- NEW | SHELL SPACE | located in the Highly Desirable Silo Square in Southaven, MS
- 9,100 SF Freestanding Bldg. on 1.65 +/- Acres
- Two Floors
  - ✓ Ground Floor: 7,000 SF
  - ✓ Mezzanine Level: 2,100 SF
  - √ Patio: 700 SF
- Abundance of Windows for Natural Light
- · Dining al Fresco under a Large Covered Patio
- Ample Parking Spaces (40+)
- Potential to Purchase
- Potential to Purchase
   TENANT IMPROVEMENT ALLOWANCE OFFERED

## Property Layout & Demographics

### Conceptual Floor Plan

**Your Place Coming Soon?** 