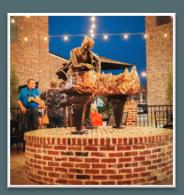

## Silo Square is the Destination

**SILO BELL TOWER** 

PEDESTRIAN BRIDGE CONNECTING SILO SQUARE TO SNOWDEN GROVE

**ORIGINAL SOUTHAVEN SILO** 

**JERRY LEE LEWIS** STATUE

6233 IS DIRECTLY ACROSS FROM THE BANKPLUS AMPHITHEATER IN SNOWDEN GROVE