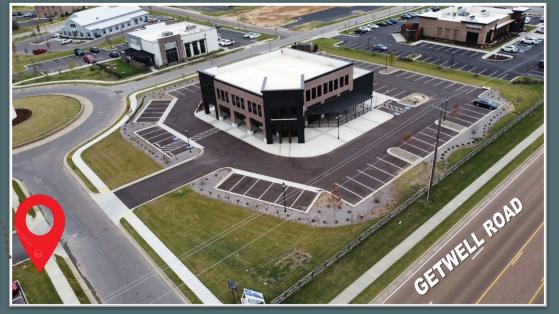

### Exterior Photos

### 6233 Getwell Rd. N | Southaven, MS 38672

https://www.silosquarems.com/

#LiveWorkPlay

 $\frac{SILO}{SQUARE_{ ext{@}}}$ #Sílosquare

known as the leisure & recreation district "mission & inspiration"

Town squares are the heart and soul of many towns in America and even more so here in the Southeast. Even in much larger cities like Memphis and New Orleans, there are many downtown streets that were built in an era when architectural character and charm were at its best

### **LOCATION! LOCATION!**

- 1.65 AC Corner Parcel at Getwell Rd and **Wildflower Lane**
- **Bustling Location in Silo Station, Southaven,** MS
- Amid a Mix of Local and National Retailers, Hotels, Restaurants, and a Robust Office **Population**
- Strategically located across from the BankPlus **Amphitheater (SOLD OUT Headliner Concerts)** and Snowden Grove Baseball Complex (National Tournaments scheduled year-round)