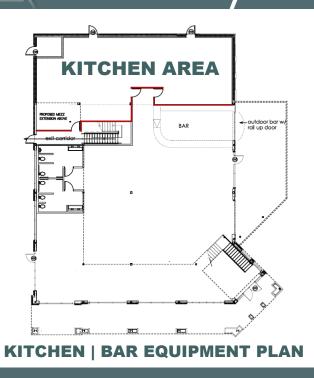

nt of Brokerage
(C) 901.230.4265
barry@gillprop.com

GILL
PROPERTIES

Listing Broker:

8130 Macon Station, Suite 114 Memphis, TN 38018 901.758.1100 Cooperating Broker:

A R G

REALTY GROUP



LEXIE HILL GRISANTI (C) 901.282:9198 lexie@lifestylehomes.com



## Property Highlights

### Interior





- NEW | SHELL SPACE | located in the Highly Desirable Silo Square in Southaven, MS
- 9,100 SF Freestanding Bldg. on 1.65 +/- Acres
- Two Floors
  - ✓ Ground Floor: 7,000 SF
  - ✓ Mezzanine Level: 2,100 SF
  - √ Patio: 700 SF
- Abundance of Windows for Natural Light
- · Dining al Fresco under a Large Covered Patio
- Ample Parking Spaces (40+)
- Potential to Purchase
- Potential to Purchase
   TENANT IMPROVEMENT ALLOWANCE OFFERED



## Property Layout & Demographics





### Conceptual Floor Plan





**Your Place Coming Soon?** 



#### **Listing Brokers:**

FRANK DYER III, CCIM, RPA SR Vice President of Brokerage (C) 901.277.8183 <u>frank@gillprop.com</u>

BARRY MAYNARD
SR Vice President of Brokerage
(C) 901.230.4265
barry@gillprop.com



#### AUSTIN REALTY GROUP, INC.

#### **Cooperating Broker:**

LEXIE HILL GRISANTI (C) 901.282.9198 lexie@lifestylehomes.com



### Exterior Photos









### 6233 Getwell Rd. N | Southaven, MS 38672



https://www.silosquarems.com/

#LiveWorkPlay

 $\frac{SILO}{SQUARE_{ ext{@}}}$ #Sílosquare

known as the leisure & recreation district "mission & inspiration"

Town squares are the heart and soul of many towns in America and even more so here in the Southeast. Even in much larger cities like Memphis and New Orleans, there are many downtown street