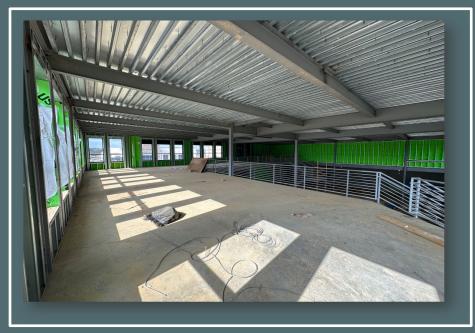

### Interior

- NEW | SHELL SPACE | located in the Highly Desirable Silo Square in Southaven, MS
- 9,100 SF Freestanding Bldg. on 1.65 +/- Acres
- Two Floors
  - ✓ Ground Floor: 7,000 SF
  - ✓ Mezzanine Level: 2,100 SF
  - √ Patio: 700 SF
- Abundance of Windows for Natural Light
- · Dining al Fresco under a Large Covered Patio
- Ample Parking Spaces (40+)
- Potential to Purchase
- Potential to Purchase
   TENANT IMPROVEMENT ALLOWANCE OFFERED

### Conceptual Floor Plan

**Your Place Coming Soon?** 