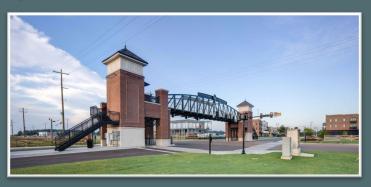

Attending a concert across the street at BankPlus Amphitheater? Feel free to grab a drink at Tekila and walk across the pedestrian bridge to enjoy the rest of the concert.

## Silo Square is the Destination

**SILO BELL TOWER** 

PEDESTRIAN BRIDGE CONNECTING SILO SQUARE TO SNOWDEN GROVE

**ORIGINAL SOUTHAVEN SILO** 

**JERRY LEE LEWIS** STATUE

6233 IS DIRECTLY ACROSS FROM THE BANKPLUS AMPHITHEATER IN SNOWDEN GROVE