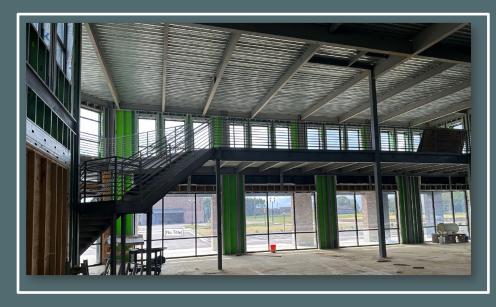

### Interior

- NEW | SHELL SPACE | located in the Highly Desirable Silo Square in Southaven, MS
- 9,100 SF Freestanding Bldg. on 1.65 +/- Acres
- Two Floors
  - ✓ Ground Floor: 7,000 SF
  - ✓ Mezzanine Level: 2,100 SF
  - √ Patio: 700 SF
- Abundance of Windows for Natural Light
- · Dining al Fresco under a Large Covered Patio
- Ample Parking Spaces (40+)
- Potential to Purchase
- Potential to Purchase
   TENANT IMPROVEMENT ALLOWANCE OFFERED

### Conceptual Floor Plan

**Your Place Coming Soon?** 