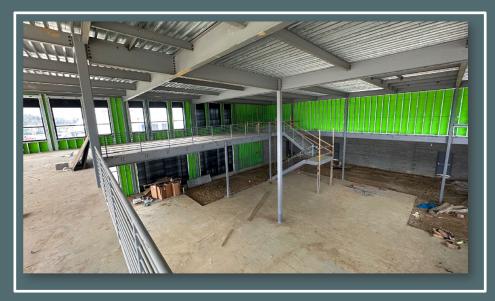

### Interior

- NEW | SHELL SPACE | located in the Highly Desirable Silo Square in Southaven, MS
- 9,100 SF Freestanding Bldg. on 1.65 +/- Acres
- Two Floors
  - ✓ Ground Floor: 7,000 SF
  - ✓ Mezzanine Level: 2,100 SF
  - √ Patio: 700 SF
- Abundance of Windows for Natural Light
- · Dining al Fresco under a Large Covered Patio
- Ample Parking Spaces (40+)
- Potential to Purchase
- Potential to Purchase
   TENANT IMPROVEMENT ALLOWANCE OFFERED

### Conceptual Floor Plan

**Your Place Coming Soon?** 