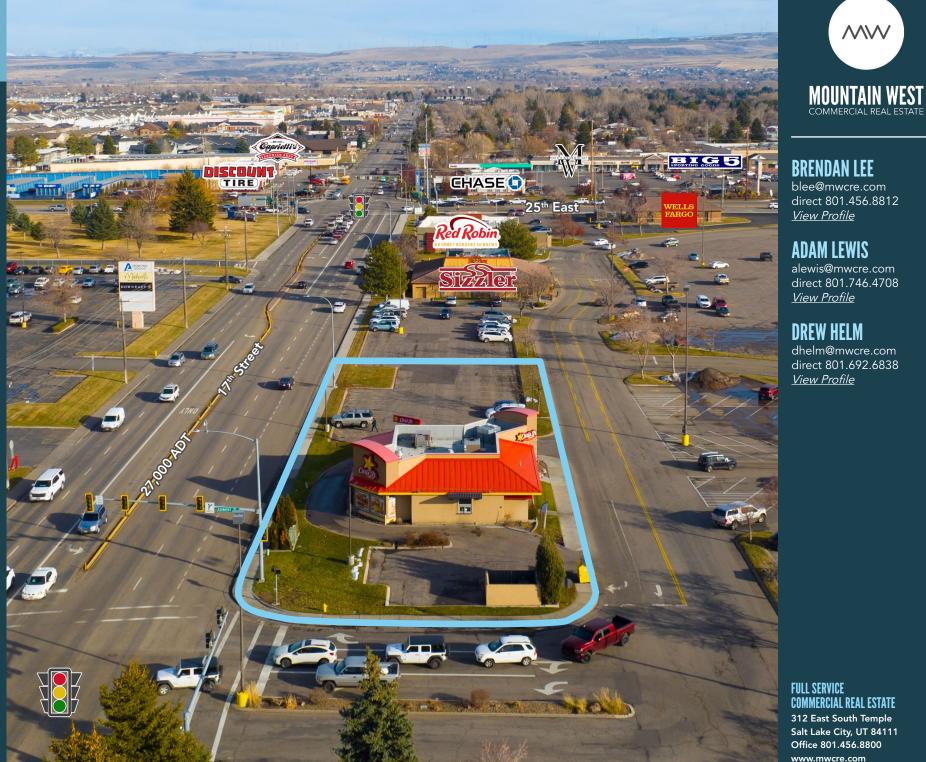

## PROPERTY DETAILS

2310 EAST 17th STREET, IDAHO FALLS, ID 83404

- Freestanding fast food restaurant
- 2,500 SF | 0.61 acres
- 20 parking spaces
- Initial lease expiration date: December 30, 2031
- Four five-year options to extend
- Sublease rate: \$144,000 annually (3/2026)
- 10% rate increase every five years