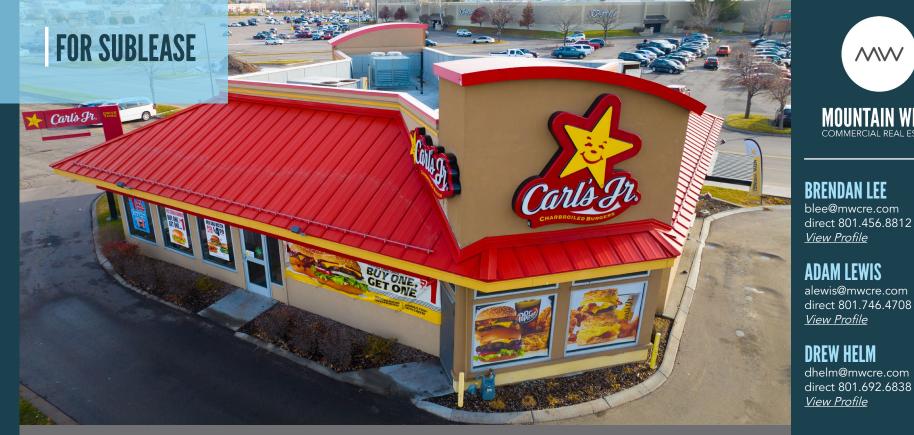

## PROPERTY DETAILS

2310 EAST 17th STREET, IDAHO FALLS, ID 83404

- Freestanding fast food restaurant
- 2,500 SF | 0.61 acres
- 20 parking spaces
- Initial lease expiration date: December 30, 2031
- Four five-year options to extend
- Sublease rate: \$144,000 annually (3/2026)
- 10% rate increase every five years