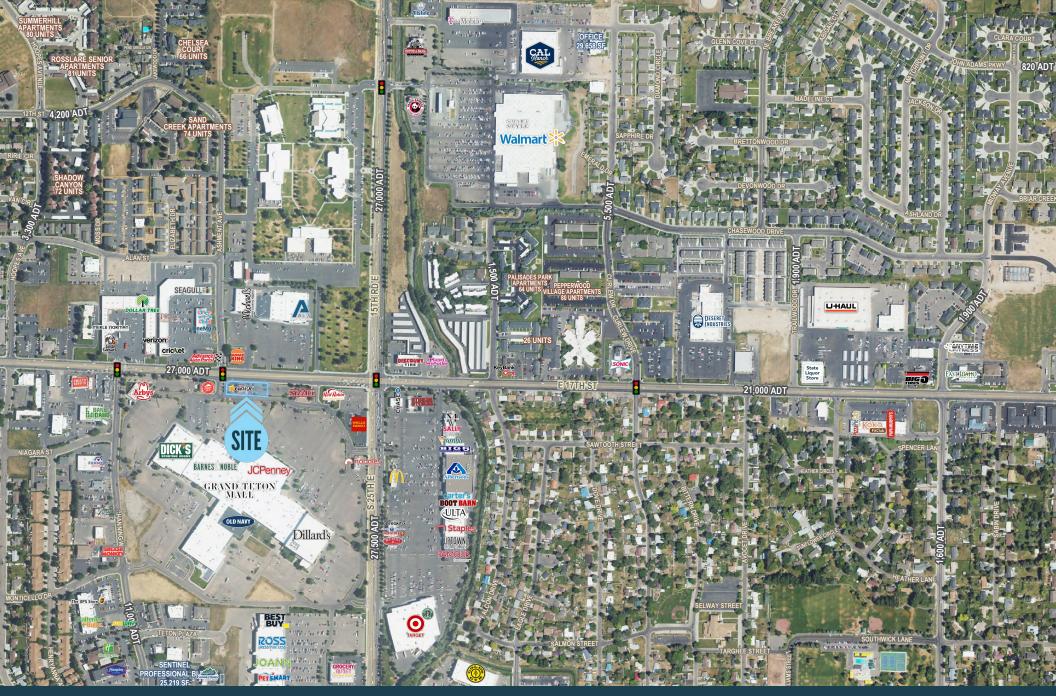

| <b>2024 DEMOS</b><br><b>EST. POPULATION</b><br>1 MILE » 13,345<br>3 MILE » 77,413<br>5 MILE » 113,184 |
|-------------------------------------------------------------------------------------------------------|
| <b>EST. HOUSEHOLDS</b><br>1 MILE » <b>5,347</b><br>3 MILE » <b>28,211</b><br>5 MILE » <b>40,373</b>   |
| EST. AVERAGE HH I<br>1 MILE » \$90,976<br>3 MILE » \$95,972                                           |

5 MILE » **\$104,300** 

Í