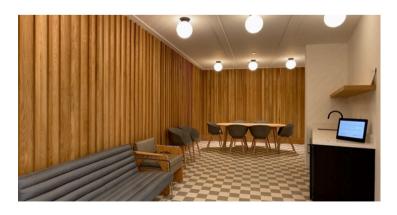

### Property highlights

| Location   | 1111 Bayside Drive, Corona Del Mar                                                                                                                                                                         |
|------------|------------------------------------------------------------------------------------------------------------------------------------------------------------------------------------------------------------|
| Size       | Suite 100: 4,803 RSF                                                                                                                                                                                       |
| Available  | Approximately May 1, 2025                                                                                                                                                                                  |
| Term       | 3 years minimum                                                                                                                                                                                            |
| Rate       | \$7.50 FSG                                                                                                                                                                                                 |
| Highlights | <ul> <li>5 perimeter offices</li> <li>1 conference room</li> <li>TIA available</li> <li>Harbor views</li> <li>Operable windows</li> <li>Walking distance to Balboa Island</li> <li>Free parking</li> </ul> |

#### Suite 100: 4,803 RSF

- Double door entry
- 5 offices
- 1 conference room
- 1 break area
- IT server room
- Open bull pen