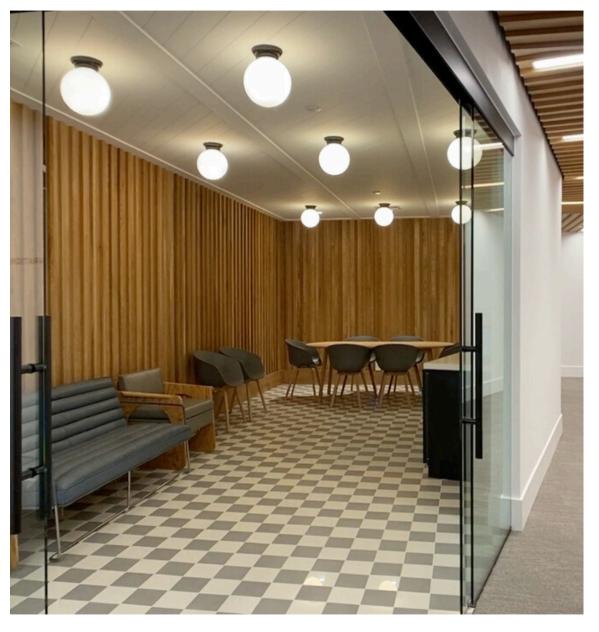

### Property highlights

| Location   | 1111 Bayside Drive, Corona Del Mar                                                                                                                                                                         |
|------------|------------------------------------------------------------------------------------------------------------------------------------------------------------------------------------------------------------|
| Size       | Suite 100: 4,803 RSF                                                                                                                                                                                       |
| Available  | Approximately May 1, 2025                                                                                                                                                                                  |
| Term       | 3 years minimum                                                                                                                                                                                            |
| Rate       | \$7.50 FSG                                                                                                                                                                                                 |
| Highlights | <ul> <li>5 perimeter offices</li> <li>1 conference room</li> <li>TIA available</li> <li>Harbor views</li> <li>Operable windows</li> <li>Walking distance to Balboa Island</li> <li>Free parking</li> </ul> |

#### Suite 100: 4,803 RSF

- Double door entry
- 5 offices
- 1 conference room
- 1 break area
- IT server room
- Open bull pen