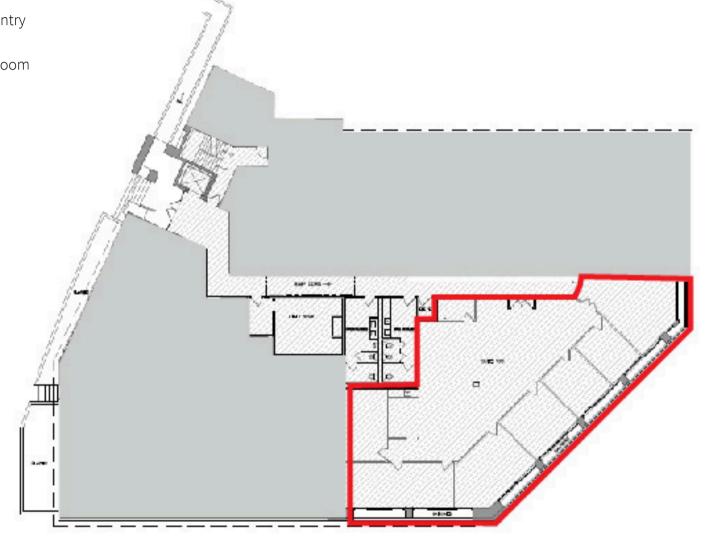

#### Floorplan

#### Suite 100: 4,803 RSF

- Double door entry
- 5 offices
- 1 conference room
- 1 break area
- IT server room
- Open bull pen