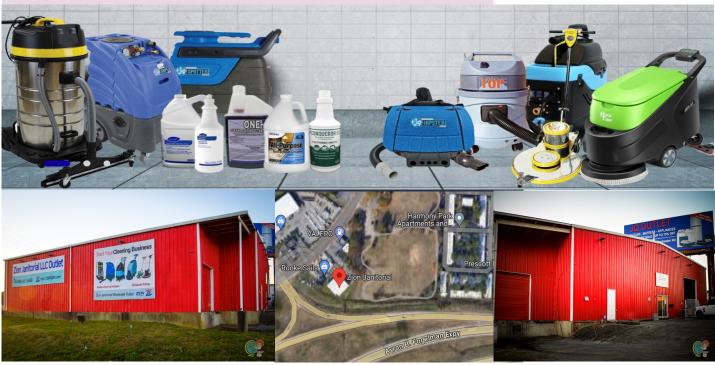

# BUSINESS AND REAL ESTATE FOR SALE

- ◆ PRE-FABRICATED METAL BUILDING
- ♦ EXCELLENT CONDITION
- PRIVATE SECOND FLOOR OFFICE AREA
- DOCK LEVEL AND GROUND LEVEL ACCESS
- ♦ ASHPHALT ACCESS AND EMPLOYEE PARKING
- ♦ SECUIRTY SYSTEM

- OFF I 240 RAMP AT PRESCOTT
- DIRECT VISIBLITY FROM 240 AND EXIT
- 11.8 MILES TO DOWNTOWN & I55 TO AR
- ♦ 11 MINUTES TO MEMPHIS AIRPORT
- CEILING HEIGHT @ PEAK @WALLS
- CMU-1 ZONING COMMERCIAL MULTI-USE

# **Executive Summary VERIFY ALL BELOW WITH OWNERS**

Last 2 years Sales: Last 2 Years Net Profit: 2023 Projected Net Profit:

Location: 1740 S. Prescott Memphis TN 38111