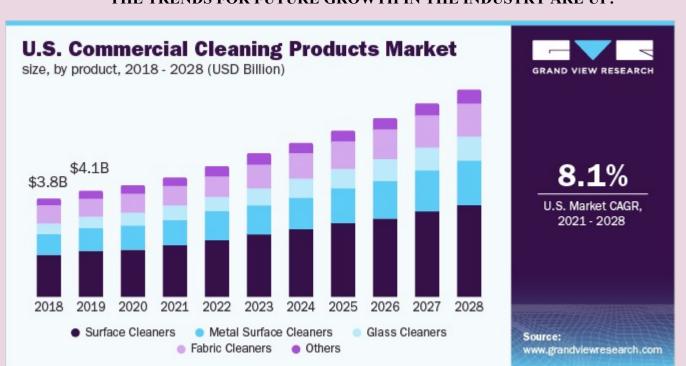

# **INDUSTRY OUTLOOK**

#### THE TRENDS FOR FUTURE GROWTH IN THE INDUSTRY ARE UP!

- OTHER KEY INDUSTRY FORCAST AND METRICS
- SALES RANKING OF CUSTOMERS BY ANNUAL VOLUME
- AMAZON
- ♦ OTHERS