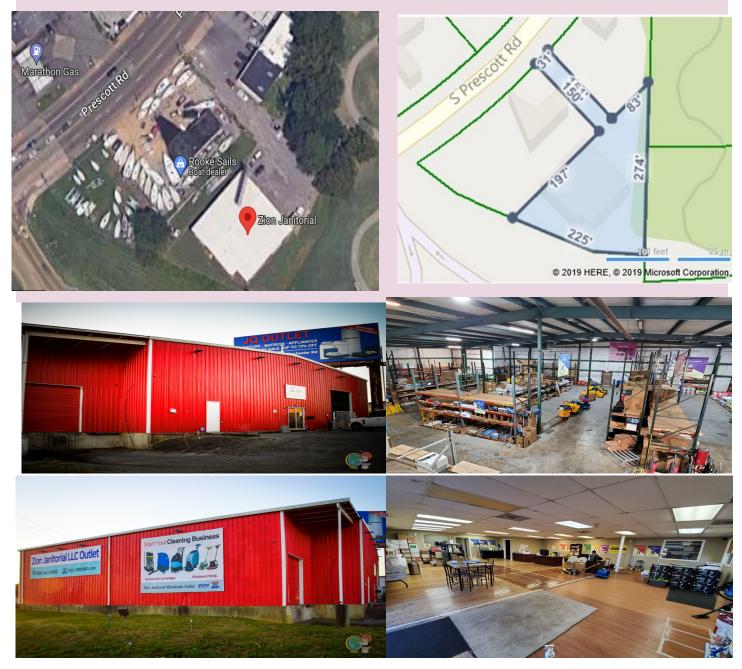

# BUSINESS AND REAL ESTATE FOR SALE

- ◆ PRE-FABRICATED METAL BUILDING
- ♦ EXCELLENT CONDITION
- PRIVATE SECOND FLOOR OFFICE AREA
- DOCK LEVEL AND GROUND LEVEL ACCESS
- ♦ ASHPHALT ACCESS AND EMPLOYEE PARKING
- ♦ SECUIRTY SYSTEM

- OFF I 240 RAMP AT PRESCOTT
- DIRECT VISIBLITY FROM 240 AND EXIT
- 11.8 MILES TO DOWNTOWN & I55 TO AR
- ♦ 11 MINUTES TO MEMPHIS AIRPORT
- CEILING HEIGHT @ PEAK @WALLS
- CMU-1 ZONING COMMERCIAL MULTI-USE

# **Executive Summary VERIFY ALL BELOW WITH OWNERS**

Last 2 years Sales: Last 2 Years Net Profit: 2023 Projected Net Profit:

Location: 1740 S. Prescott Memphis TN 38111

# 11,100 SF Warehouse, Furniture, Fixtures, & Equipment (FF&E):

Included in asking price