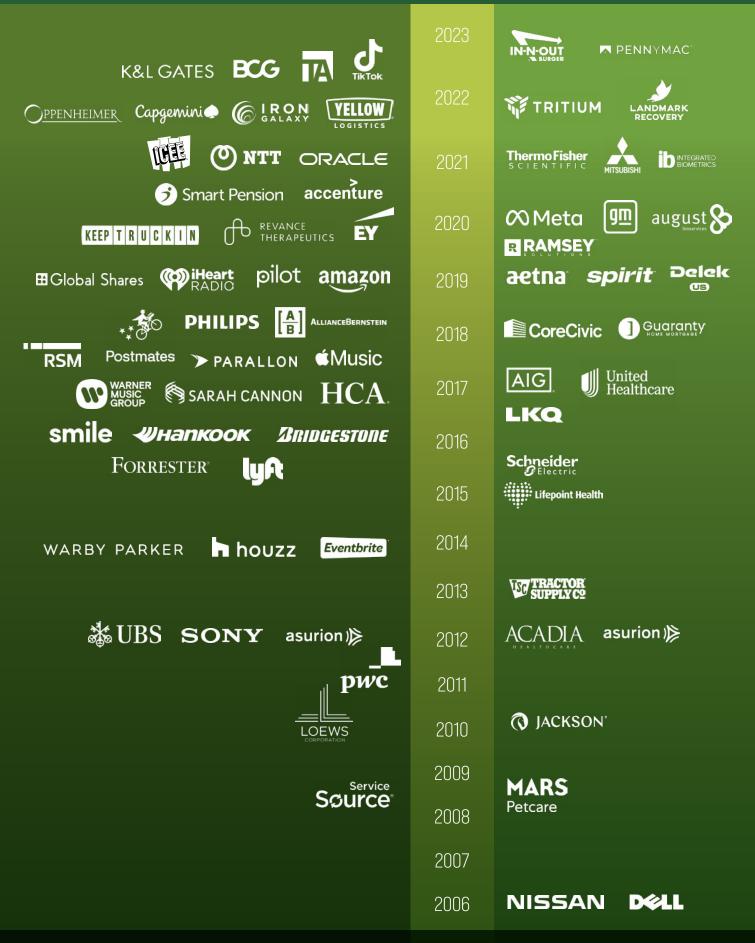

VED FOR 562,000 SF MIXED-USE DEVELOPMENT



### Nashville's Unprecedented Growth





#### GDP GROWTH\*



#### 2012-2022 JOB GROWTH



Source: U.S. Bureau of Labor Statistics, U.S. Bureau of Economic Analysis, \*2011-2021 Data

### Transformative Development

# #1 Real Estate Market

ULI/PwC ranked Nashville as #1 real estate market two years in a row

\$10.1B

Public and private investments under construction or planned in next five years

#### BUILDING PERMITS ISSUED IN NASHVILLE



### Hottest Job Markets

ACCORDING TO THE WALL STREET JOURNAL, APRIL 2023

- 1. NASHVILLE, TN
- 2. Austin, TX
- 3. Jacksonville, FL
- 4. Dallas, TX
- 5. Raleigh, NC
- 6. Atlanta, GA
- 7. Orlando, FL
- 8. Charlotte, NC
- 9. Salt Lake City, UT
- 10. Miami, FL

### Nashville Corporate Relocations & Expansions



DOWNTOWN

SUBURBAN

### Location and Accessibility



#### 3 Major Interstates

10F 6 U.S. CITIES THAT HAVE A CONVERGENCE OF 3 MAJOR INTERSTATES





For more information, contact:

#### ROB LOWE

rob.lowe@streamrealty.com 615.476.2910

#### ROSS SMITH

ross.smith@streamrealty.com 615.818.9688



601 11th Ave N | Suite 900 Nashville, TN 37203 615.795.0000