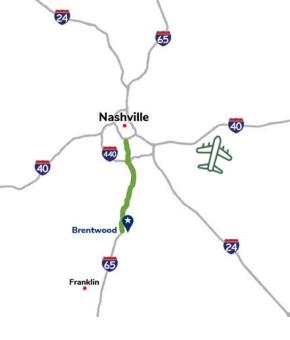

# Perfect Location with Endless Opportunities

The only limitation is your imagination. This offering is located in Brentwood, TN, right off I-65 and 11 miles south of Nashville. Brentwood is considered one of the most desirable suburban locations in Tennessee. The city is known for its strong business community and high standard of living.

### Location and Accessibility