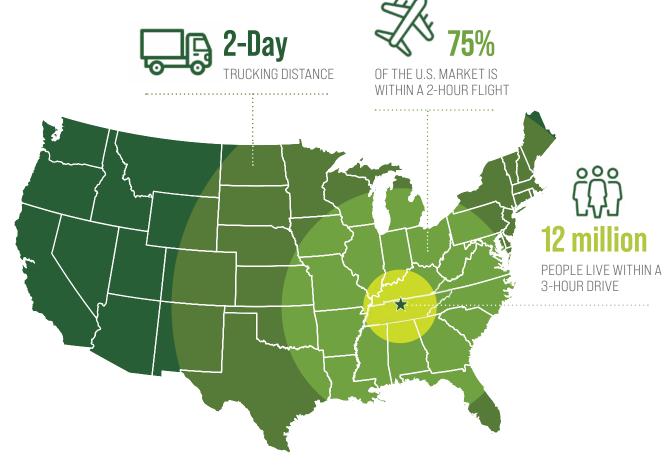

### Location and Accessibility

#### 3 Major Interstates

10F 6 U.S. CITIES THAT HAVE A CONVERGENCE OF 3 MAJOR INTERSTATES

For more information, contact: