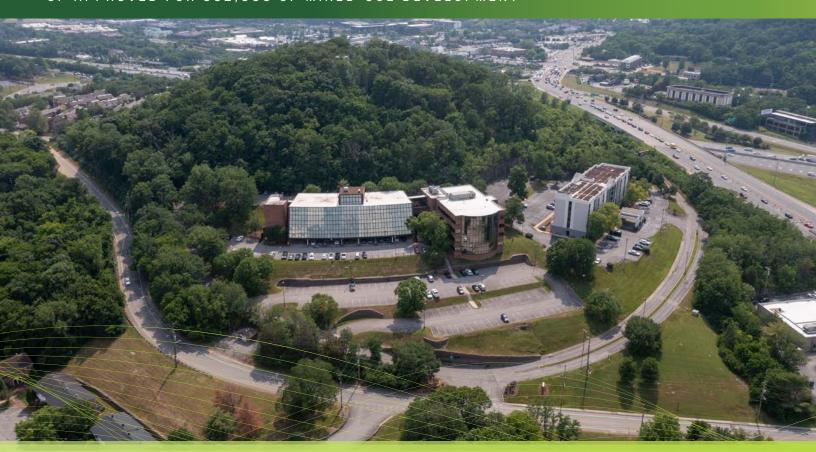

#### PROPERTY HIGHLIGHTS

- 19.36 acre development opportunity
- SP zoning approved for 562,000 SF
- Located in Davidson County just outside the Williamson County line
- 88,000 SF office building on 5.33 acres can also be made available for purchase