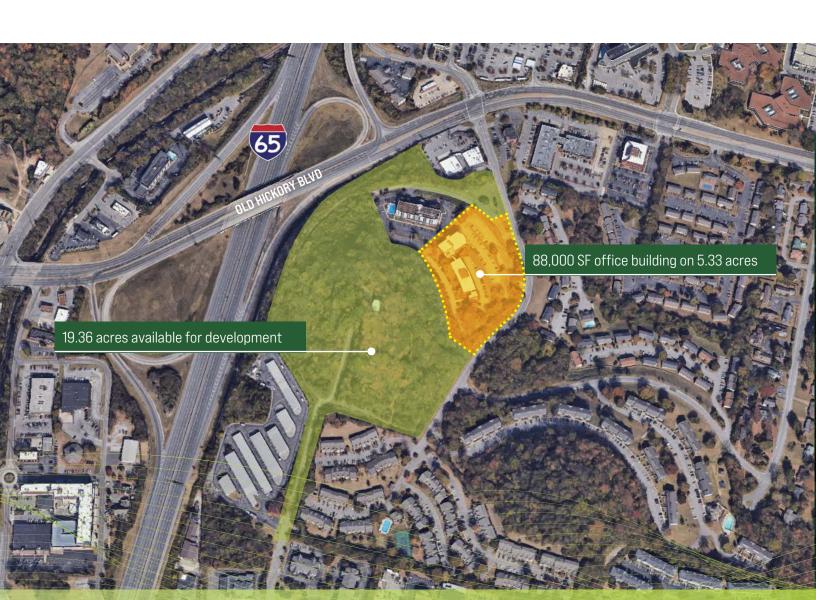

### 19.36 Acre Development Opportunity

#### PROPERTY HIGHLIGHTS

- 19.36 acre development opportunity
- SP zoning approved for 562,000 SF
- Located in Davidson County just outside the Williamson County line
- 88,000 SF office building on 5.33 acres can also be made available for purchase