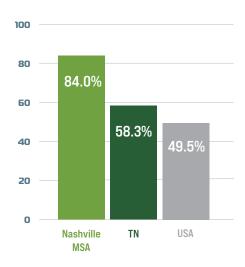

### Nashville's Unprecedented Growth

#### 2012-2022 JOB GROWTH

Source: U.S. Bureau of Labor Statistics, U.S. Bureau of Economic Analysis, \*2011-2021 Data