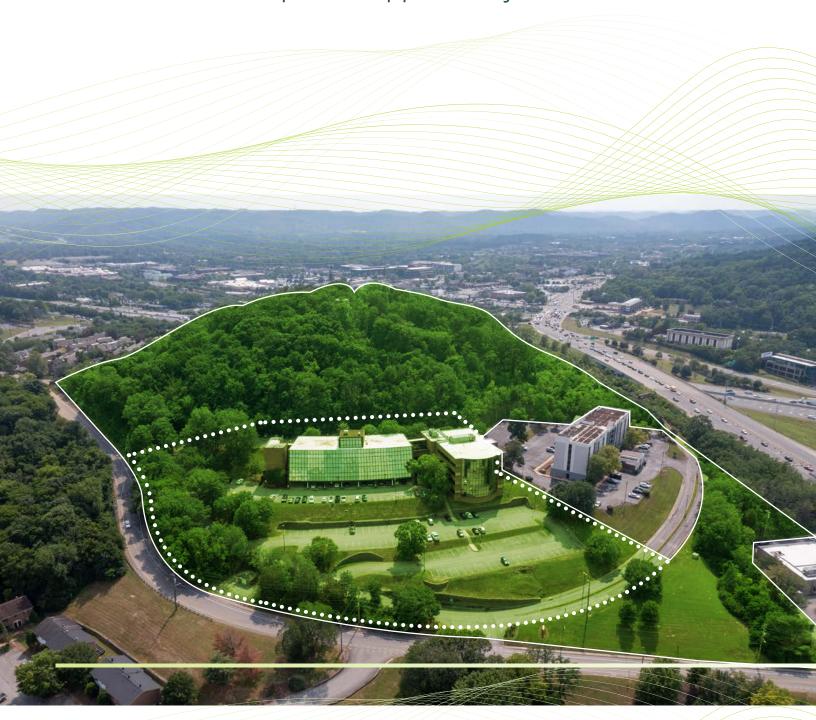

### 19.36 Acre Development Opportunity

#### PROPERTY HIGHLIGHTS

- 19.36 acre development opportunity
- SP zoning approved for 562,000 SF
- Located in Davidson County just outside the Williamson County line
- 88,000 SF office building on 5.33 acres can also be made available for purchase

#### SP APPROVED FOR 562,000 SF MIXED-USE DEVELOPMENT