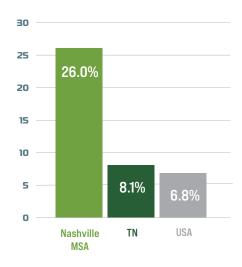

le. Brentwood is considered one of the most desirable suburban locations in Tennessee. The city is known for its strong business community and high standard of living.

#### PROPERTY HIGHLIGHTS

- 19.36 acre development opportunity
- SP zoning approved for 562,000 SF
- Located in Davidson County just outside the Williamson County line
- 88,000 SF office building on 5.33 acres can also be made available for purchase



### Brentwood Snapshot

EDUCATED

45.3%

BACHELOR'S, GRADUATE, OR PROFESSIONAL DEGREE

HOUSEHOLD INCOME

41.3%

\$200K



BASIS POINTS BELOW THE MARKET AVERAGE

EASILY ACCESSIBLE



FROM DOWNTOWN

FROM DOWNTOWN

FROM NASHVILLE



BRENTWOOD'S LARGEST EMPLOYERS





















#### SP APPROVED FOR 562,000 SF MIXED-USE DEVELOPMENT



### Nashville's Unprecedented Growth





#### GDP GROWTH\*



#### 2012-2022 JOB GROWTH



Source: U.S. Bureau of Labor Statistics, U.S. Bureau of Economic Analysis, \*2011-2021 Data

### Transformative Development

# #1 Real Estate Market

ULI/PwC ranked Nashville as #1 real estate market two years in a row

\$10.1B

Public and private investments under construction or planned in next five years

#### BUILDING PERMITS ISSUED IN NASHVILLE



### Hottest Job Markets

ACCORDING TO THE WALL STREET JOURNAL, APRIL 2023

- 1. NASHVILLE, TN
- 2. Austin, TX
- 3. Jacksonville, FL
- 4. Dallas, TX
- 5. Raleigh, NC
- 6. Atlanta, GA
- 7. Orlando, FL
- 8. Charlotte, NC
- 9. Salt Lake City, UT
- 10. Miami, FL

### Nashville Corporate Relocations & Expansions



DOWNTOWN

SUBURBAN

### Location and Accessibility



#### 3 Major Interstates

10