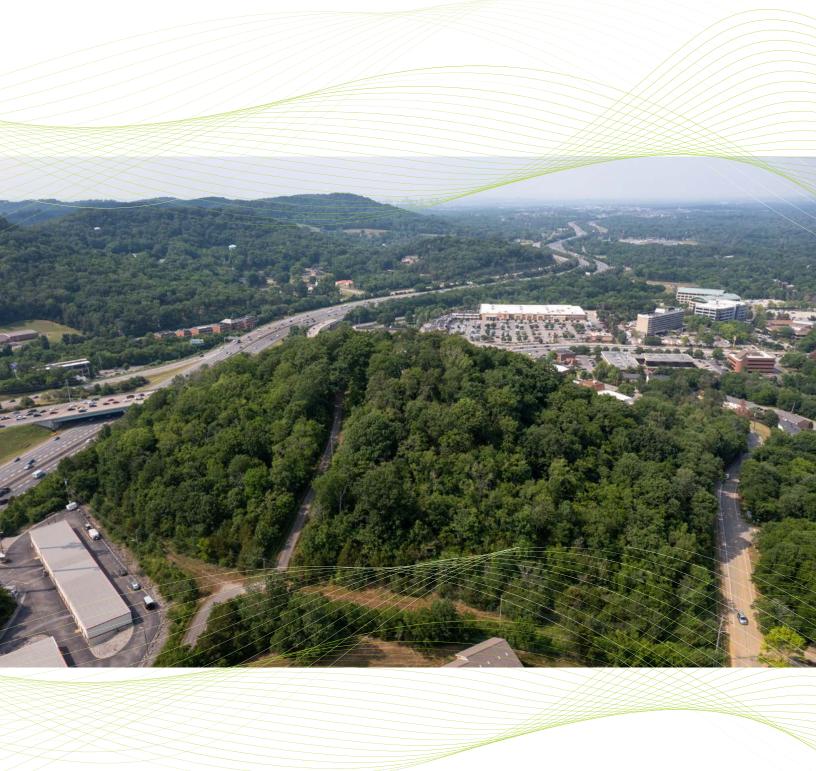

## FOR SALE 305 SUMMIT VIEW DRIVE, BRENTWOOD, TN

### 19.36 Acre Development Opportunity

# Perfect Location with Endless Opportunities

The only limitation is your imagination. This offering is located in Brentwood, TN, right off I-65 and 11 miles south of Nashville. Brentwood is considered one of the most desirable suburban locations in Tennessee. The city is known for its strong business community and high standard of living.

#### PROPERTY HIGHLIGHTS

- 19.36 acre development opportunity
- SP zoning approved for 562,000 SF
- Located in Davidson County just outside the Williamson County line
- 88,000 SF office building on 5.33 acres can also be made available for purchase