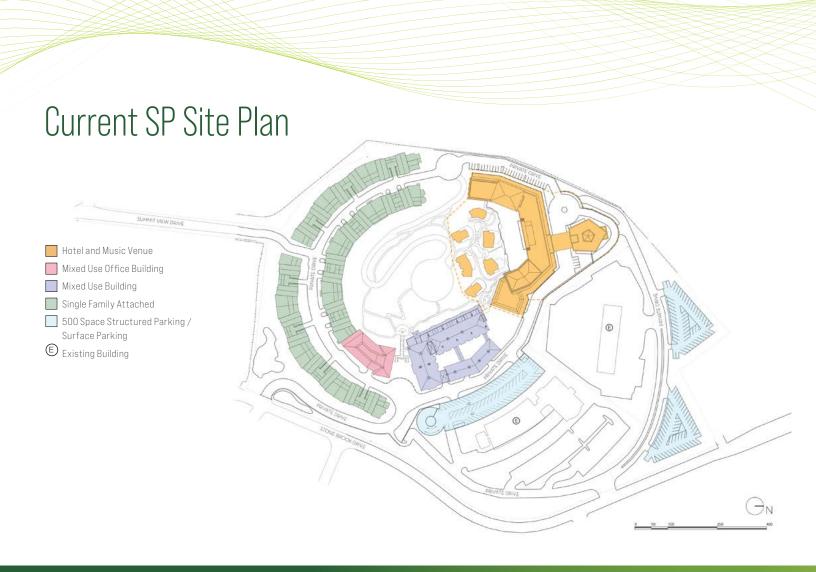

#### SP APPROVED FOR 562,000 SF MIXED-USE DEVELOPMENT

#### PROPERTY HIGHLIGHTS

- 19.36 acre development opportunity
- SP zoning approved for 562,000 SF
- Located in Davidson County just outside the Williamson County line
- 88,000 SF office building on 5.33 acres can also be made available for purchase