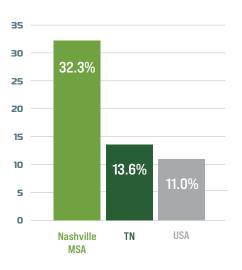

#### 2012-2022 JOB GROWTH

Source: U.S. Bureau of Labor Statistics, U.S. Bureau of Economic Analysis, \*2011-2021 Data