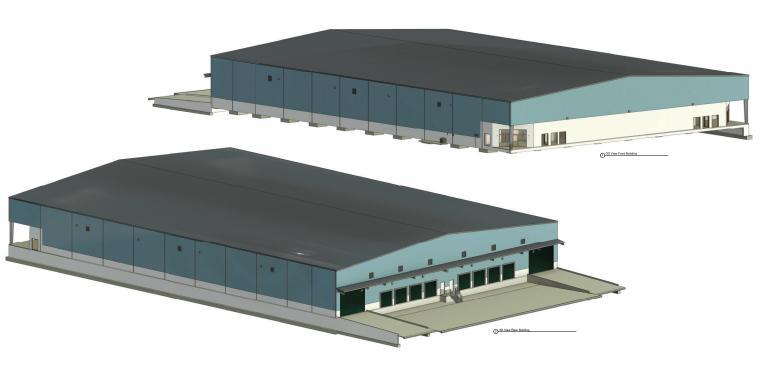

## **IRONBRIDGE DISTRIBUTION CENTER**

**48,000 SF DOCK-HIGH WAREHOUSE WITH YARD** 

3695 IRONBRIDGE BLVD, FORT MYERS, FL 33916

- AVAILABLE:
  48,000 SF
  (Divisible to 24,000 SF)
  1,048 SF Office
- LEASE RATE: \$13.95 / SF NNN
- CAM RATE:
  \$2.85 / SF
  (Estimated)
- Approximately 1 Acre Gated & Fenced Yard

## **BUILDING FEATURES**

- 1,048 SF Office
- Eight (8) 14' x 14' Dock-High Doors
- Two (2) 20' x 14' Drive-In Ramps
- 24' to 28' Building Clearance
- LED Lighting
- 120/240V/600 Amp 3-Phase Electrical Service
- Fully Sprinklered (ESFR)
- Zoned Light Industrial