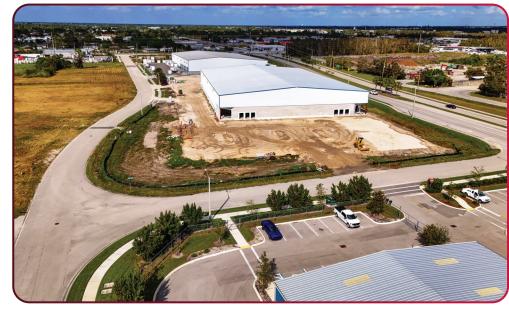

operty for sale, rental or financing is from sources deemed reliable, but no warranty or representation is made to the accuracy thereof and same is subject to errors, omissions, change of price, or other conditions prior to sale, lease or financing or withdrawal without notice. No liability of any kind is to be imposed on the broker herein.

## **IRONBRIDGE DISTRIBUTION CENTER**

**48,000 SF DOCK-HIGH WAREHOUSE WITH YARD** 

3695 IRONBRIDGE BLVD, FORT MYERS, FL 33916





## **BUILDING FEATURES**

- 1,048 SF Office
- Eight (8) 14' x 14' Dock-High Doors
- Two (2) 20' x 14' Drive-In Ramps
- 24' to 28' Building Clearance
- LED Lighting
- 120/240V/600 Amp 3-Phase Electrical Service
- Fully Sprinklered (ESFR)
- Zoned Light Industrial





## **CONSTRUCTION STATUS**

**NOVEMBER 11, 2024**