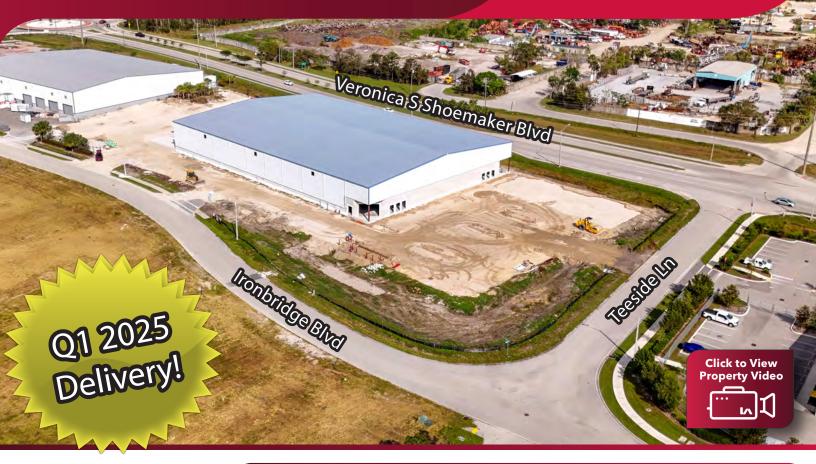

## **IRONBRIDGE DISTRIBUTION CENTER**

**48,000 SF DOCK-HIGH WAREHOUSE WITH YARD** 

3695 IRONBRIDGE BLVD, FORT MYERS, FL 33916

- AVAILABLE:
  48,000 SF
  (Divisible to 24,000 SF)
  1,048 SF Office
- LEASE RATE: \$13.95 / SF NNN
- CAM RATE:
  \$2.85 / SF
  (Estimated)
- Approximately 1 Acre Gated & Fenced Yard

## **CONSTRUCTION STATUS**

**NOVEMBER 11, 2024** 