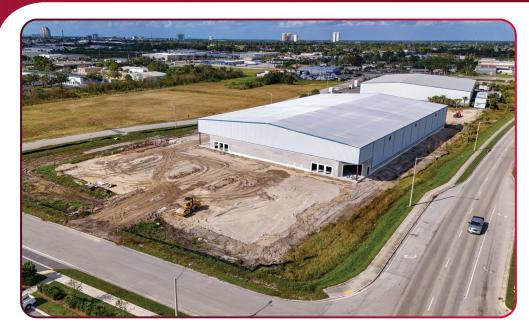

property for sale, rental or financing is from sources deemed reliable, but no warranty or representation is made to the accuracy thereof and same is subject to errors, omissions, change of price, or other conditions prior to sale, lease or financing or withdrawal without notice. No liability of any kind is to be imposed on the broker herein.

## **IRONBRIDGE DISTRIBUTION CENTER**

**48,000 SF DOCK-HIGH WAREHOUSE WITH YARD** 

3695 IRONBRIDGE BLVD, FORT MYERS, FL 33916





## **BUILDING FEATURES**

- 1,048 SF Office
- Eight (8) 14' x 14' Dock-High Doors
- Two (2) 20' x 14' Drive-In Ramps
- 24' to 28' Building Clearance
- LED Lighting
- 120/240V/600 Amp 3-Phase Electrical Service
- Fully Sprinklered (ESFR)
- Zoned Light Industrial





## **CONSTRUCTION STATUS**

**NOVEMBER 11, 2024**