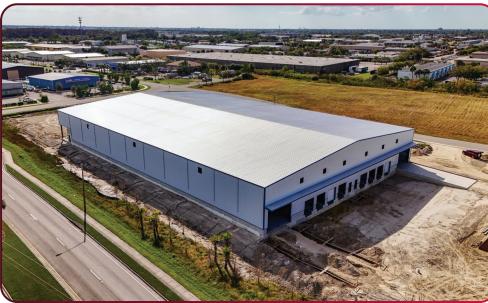

erty for sale, rental or financing is from sources deemed reliable, but no warranty or representation is made to the accuracy thereof and same is subject to errors, omissions, change of price, or other conditions prior to sale, lease or financing or withdrawal without notice. No liability of any kind is to be imposed on the broker herein.

## **IRONBRIDGE DISTRIBUTION CENTER**

**48,000 SF DOCK-HIGH WAREHOUSE WITH YARD** 

3695 IRONBRIDGE BLVD, FORT MYERS, FL 33916





## **BUILDING FEATURES**

- 1,048 SF Office
- Eight (8) 14' x 14' Dock-High Doors
- Two (2) 20' x 14' Drive-In Ramps
- 24' to 28' Building Clearance
- LED Lighting
- 120/240V/600 Amp 3-Phase Electrical Service
- Fully Sprinklered (ESFR)
- Zoned Light Industrial





## **CONSTRUCTION STATUS**

**NOVEMBER 11, 2024**