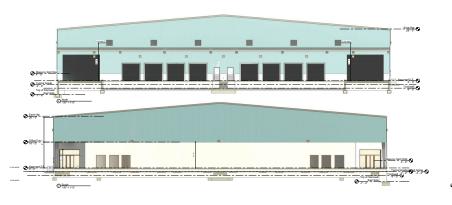

## **IRONBRIDGE DISTRIBUTION CENTER**

**48,000 SF DOCK-HIGH WAREHOUSE WITH YARD** 

3695 IRONBRIDGE BLVD, FORT MYERS, FL 33916

- AVAILABLE:
  48,000 SF
  (Divisible to 24,000 SF)
  1,048 SF Office
- LEASE RATE: \$13.95 / SF NNN
- CAM RATE:
  \$2.85 / SF
  (Estimated)
- Approximately 1 Acre Gated & Fenced Yard

## **BUILDING FEATURES**

- 1,048 SF Office
- Eight (8) 14' x 14' Dock-High Doors
- Two (2) 20' x 14' Drive-In Ramps
- 24' to 28' Building Clearance
- LED Lighting
- 120/240V/600 Amp 3-Phase Electrical Service
- Fully Sprinklered (ESFR)
- Zoned Light Industrial