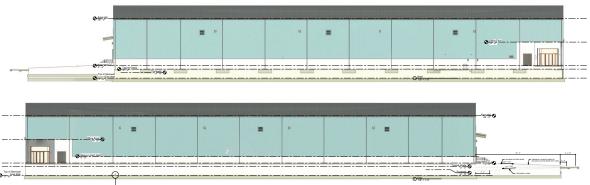

## **BUILDING FEATURES**

- 1,048 SF Office
- Eight (8) 14' x 14' Dock-High Doors
- Two (2) 20' x 14' Drive-In Ramps
- 24' to 28' Building Clearance
- LED Lighting
- 120/240V/600 Amp 3-Phase Electrical Service
- Fully Sprinklered (ESFR)
- Zoned Light Industrial