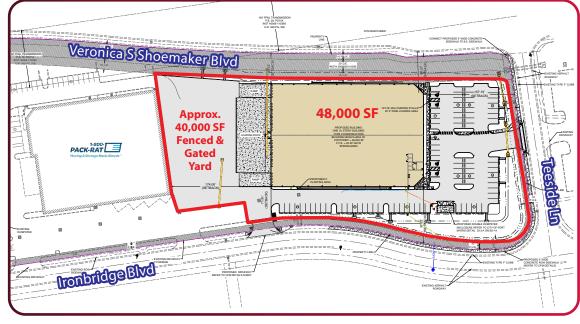

## **IRONBRIDGE DISTRIBUTION CENTER**

**48,000 SF DOCK-HIGH WAREHOUSE WITH YARD** 

3695 IRONBRIDGE BLVD, FORT MYERS, FL 33916

- AVAILABLE:
  48,000 SF
  (Divisible to 24,000 SF)
  1,048 SF Office
- LEASE RATE: \$13.95 / SF NNN
- CAM RATE:
  \$2.85 / SF
  (Estimated)
- Approximately 1 Acre Gated & Fenced Yard

## **BUILDING FEATURES**

- 1,048 SF Office
- Eight (8) 14' x 14' Dock-High Doors
- Two (2) 20' x 14' Drive-In Ramps
- 24' to 28' Building Clearance
- LED Lighting
- 120/240V/600 Amp 3-Phase Electrical Service
- Fully Sprinklered (ESFR)
- Zoned Light Industrial