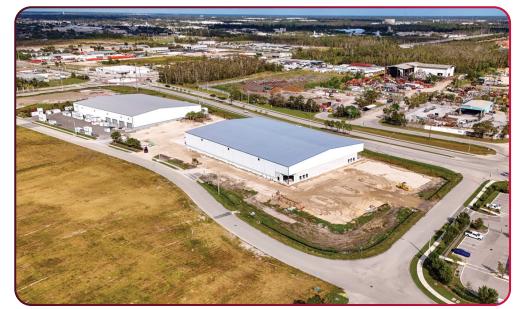

## **IRONBRIDGE DISTRIBUTION CENTER**

**48,000 SF DOCK-HIGH WAREHOUSE WITH YARD** 

3695 IRONBRIDGE BLVD, FORT MYERS, FL 33916

- AVAILABLE:
  48,000 SF
  (Divisible to 24,000 SF)
  1,048 SF Office
- LEASE RATE: \$13.95 / SF NNN
- CAM RATE:
  \$2.85 / SF
  (Estimated)
- Approximately 1 Acre Gated & Fenced Yard

## **IRONBRIDGE DISTRIBUTION CENTER**

**48,000 SF DOCK-HIGH WAREHOUSE WITH YARD** 

3695 IRONBRIDGE BLVD, FORT MYERS, FL 33916