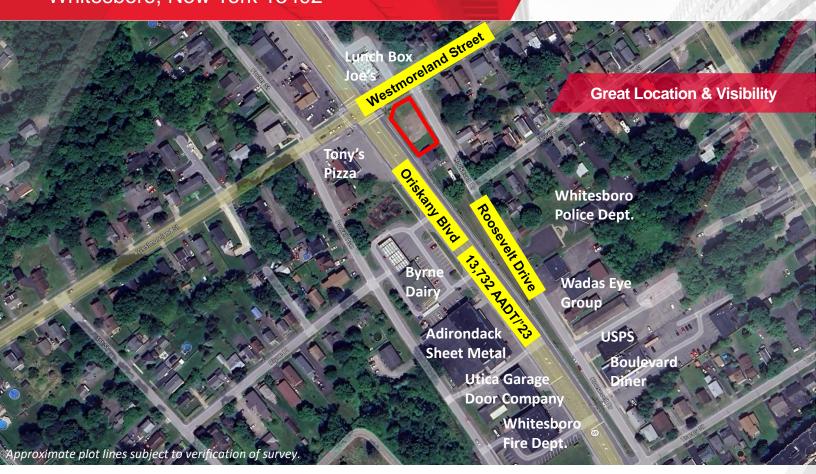

### **Property Highlights**

- · Great location with high traffic count and good visibility
- Property has frontage on 3 streets (Oriskany Blvd, Westmoreland St, and Roosevelt Dr)
- C-2 Zoning district allows for multiple permitted uses
- Public Water & Sewer, Gas, Electric
- Asking price \$30,000

| Traffic Counts       |             |
|----------------------|-------------|
| Oriskany Blvd        | 13,732 AADT |
| Source: NYS DOT 2023 |             |