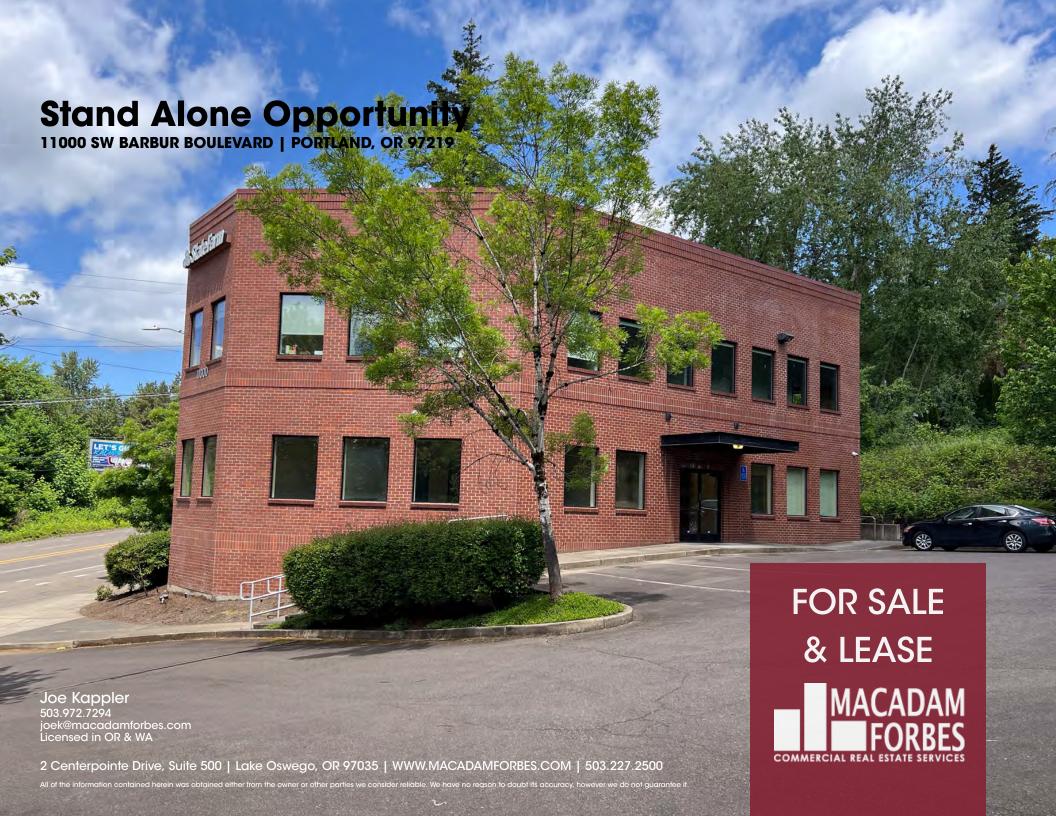

#### PROPERTY DESCRIPTION

Highly visible two-story office building on SW Barbur Boulevard near the Highway 99 and Interstate 5 interchange. The property has a large monument sign facing SW Barbur Boulevard along with building signage available.

#### **PROPERTY HIGHLIGHTS**

- Move-in ready office space
- · Abundant natural light
- · Well-maintained office building
- Signage available
- · Off-street parking

100

- 3.2/1,000 parking ratio
- Potential for the full building to become available