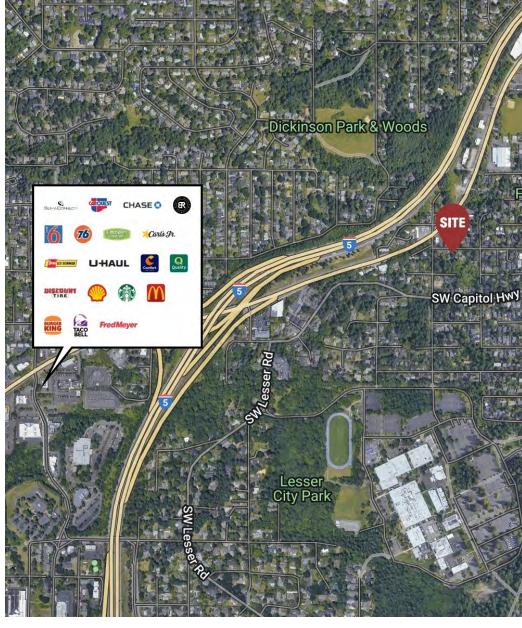

### **LOCATION OVERVIEW**

This property is located right on Barbur Boulevard, a major corridor for the city of Portland. The location provides quick access to downtown Portland and local freeways including Interstate 5, Highway 99, and Highway 217. Many restaurants and coffee shops are nearby along with the proposed light rail expansion.

| POINTS OF INTEREST   | DISTANCE | TIME   |
|----------------------|----------|--------|
| Interstate 5         | 1.0 mi   | 2 min  |
| Highway 217          | 2.0 mi   | 5 min  |
| Highway 99           | 1.7 mi   | 4 min  |
| Portland City Center | 7.1 mi   | 13 min |