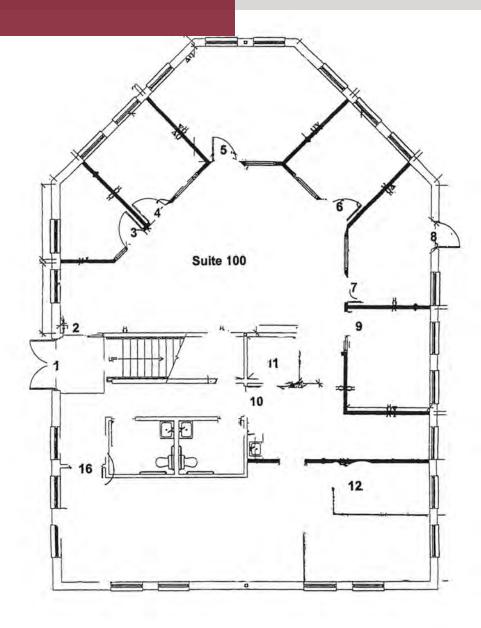

There is one available space for lease. The first-floor office space has eight private offices, a breakroom, and two large open areas for workspace/workstations.