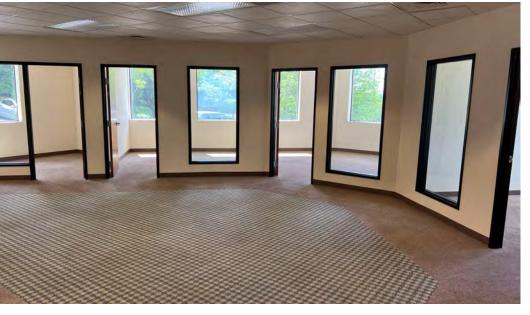

There is one available space for lease. The first-floor office space has eight private offices, a breakroom, and two large open areas for workspace/workstations.

#### **PROPERTY HIGHLIGHTS**

- Move-in ready office space
- · Abundant natural light
- · Well-maintained office building
- Signage available
- · Off-street parking

100

- 3.2/1,000 parking ratio
- Potential for the full building to become available