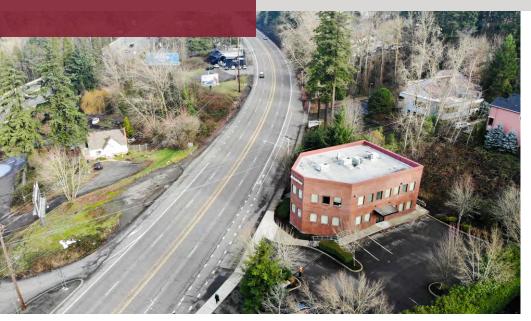

#### PROPERTY DESCRIPTION

Highly visible two-story office building on SW Barbur Boulevard near the Highway 99 and Interstate 5 interchange. The property has a large monument sign facing SW Barbur Boulevard along with building signage available.