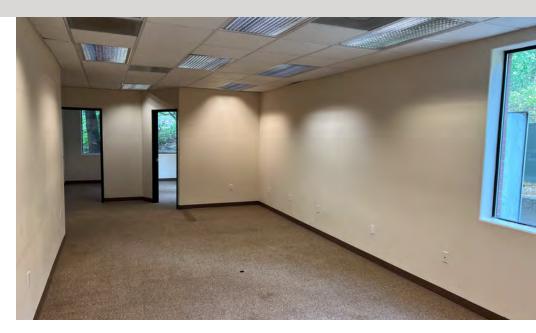

There is one available space for lease. The first-floor office space has eight private offices, a breakroom, and two large open areas for workspace/workstations.

#### **PROPERTY HIGHLIGHTS**

- Move-in ready office space
- · Abundant natural light
- · Well-maintained office building
- Signage available
- · Off-street parking

100

- 3.2/1,000 parking ratio
- Potential for the full building to become available