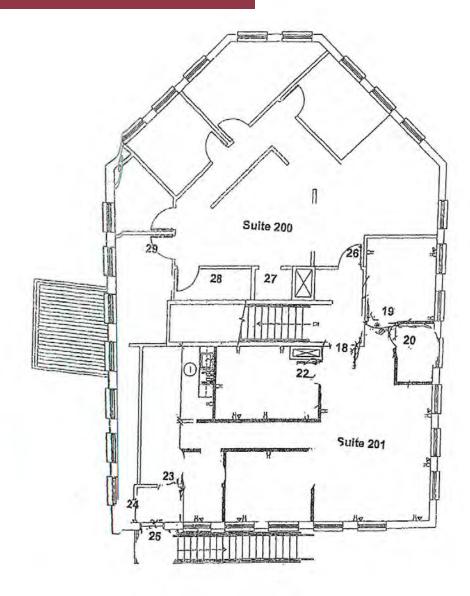

There is one available space for lease. The first-floor office space has eight private offices, a breakroom, and two large open areas for workspace/workstations.

#### **OFFERING SUMMARY**

| Sale Price:      |                       | \$1,800,000                 |
|------------------|-----------------------|-----------------------------|
| Lease Rate:      | \$23.50 SF/yr (Gross) |                             |
|                  | *Tenant to            | pay for interior janitorial |
| Available SF:    |                       | 2,000-3,000 SF              |
| Lot Size:        |                       | 12,130 SF                   |
| Building Size:   |                       | 6,000 SF                    |
| AVAILABLE SPACES | LEASE RATE            | SPACE SIZE                  |