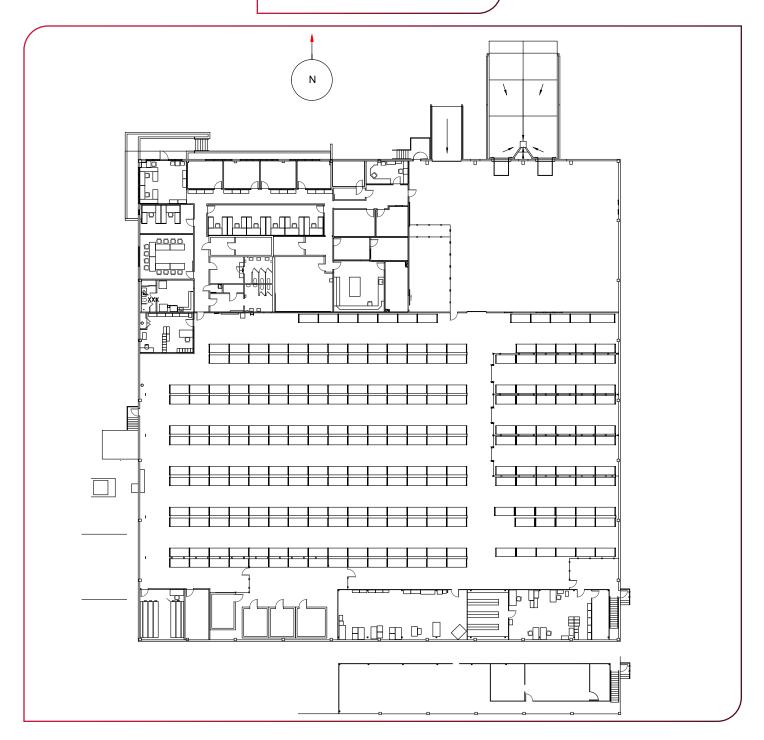

PRICE -

LEASE RATE/SF \$1.55 IG

BUILDING SIZE: ±40,400 SF

### - PROPERTY DETAILS -

- Existing Racking with In-Rack Sprinklers
- 100% HVAC
- Five Temperature & Humidity-controlled Pods
- 2,000 Amps of Power
- 2 Dock High Doors & 1 Ground Level Door
- Fenced Yard



LOCAL EXPERTISE. INTERNATIONAL REACH. WORLD CLASS.

## **GREG** GILL

President | DRE LIC 00370387 e ggill@leelalb.com p 562.354.2500

## **DYLAN** ESPLEY-JONES

Principal | DRE LIC 01885110 e djones@leelalb.com p 562.354.2525

Lee & Associates Los Angeles - Long Beach Inc. | DRE License 0169854 | 5000 E Spring St., Suite 600, Long Beach, CA 90815



# **FLOOR PLAN**



LOCAL EXPERTISE. INTERNATIONAL REACH. WORLD CLASS.

## **GREG** GILL

President | DRE LIC 00370387 e ggill@leelalb.com p 562.354.2500

## **DYLAN** ESPLEY-JONES

Principal | DRE LIC 01885110 e djones@leelalb.com p 562.354.2525

Lee & Associates Los Angeles - Long Beach Inc. | DRE License 0169854 | 5000 E Spring St., Suite 600, Long Beach, CA 90815