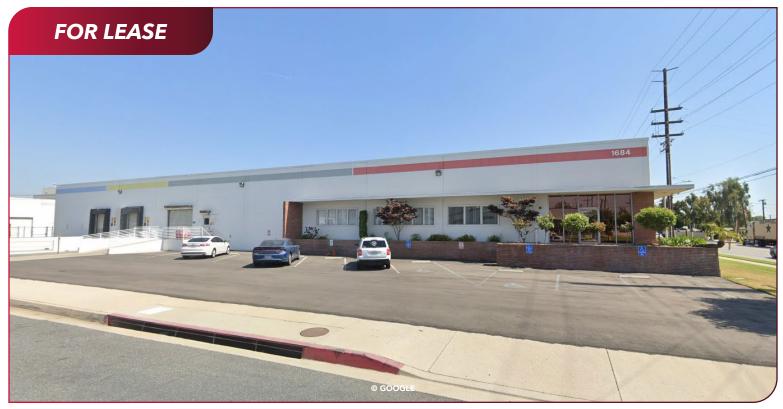

PRICE -

LEASE RATE/SF \$1.55 IG

BUILDING SIZE: ±40,400 SF

### - PROPERTY DETAILS -

- Existing Racking with In-Rack Sprinklers
- 100% HVAC
- Five Temperature & Humidity-controlled Pods
- 2,000 Amps of Power
- 2 Dock High Doors & 1 Ground Level Door
- Fenced Yard