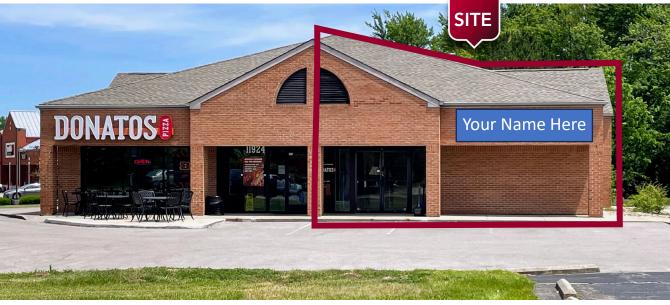

# **REDUCED RENT!** PROMINENT RETAIL SPACE AVAILABLE

11924 Montgomery Road, Cincinnati, OH

#### HIGHLIGHTS

- Great visibility from Montgomery Rd at Enyart Rd
- Signage available
- Signalized entrance
- Vibrant Retail Corridor

Gary Fisher gfisher@lee-associates.com D 513.658.3411

All information furnished regarding property for sale, rental or financing is from sources deemed reliable, but no warranty or representation is made to the accuracy thereof and same is submitted to errors, omissions, change of price, rental or other conditions prior to sale, lease or financing or withdrawal without notice. No liability of any kind is to be imposed on the broker herein. The listing agent is also a part owner.