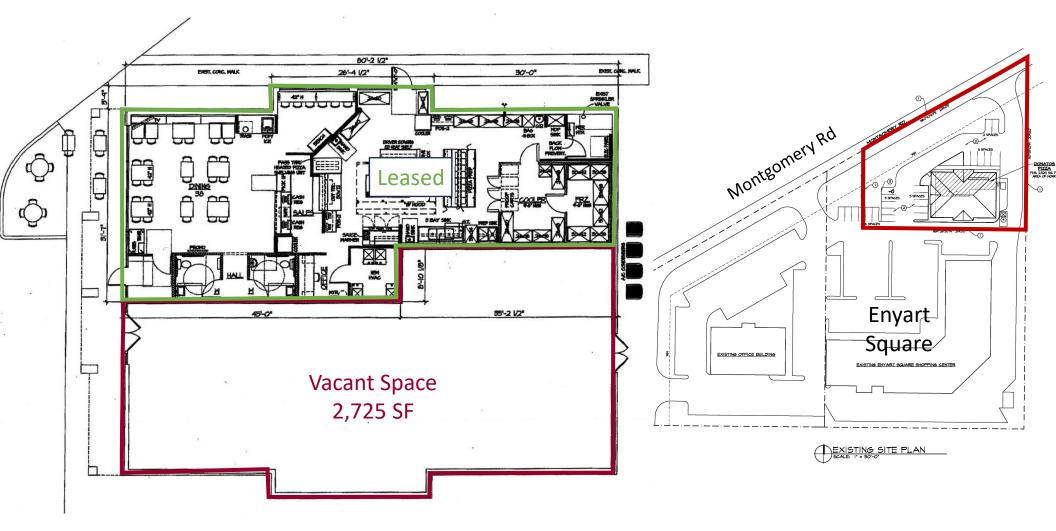

#### **11924 MONTGOMERY RD** FLOOR AND SITE PLAN

10260 Alliance Road, Suite 200 | Cincinnati, OH 45242 | 513.272.6800 | lee-cincinnati.com

f 🕑 💥 in

#### VALUE ADD OPPORTUNITY

- 4,800 SF Retail Building
- 2,725 SF vacant space available for lease
- Lot Size: 0.592 AC
- Lease Rate: \$19.00/SF NNN
- Available for purchase