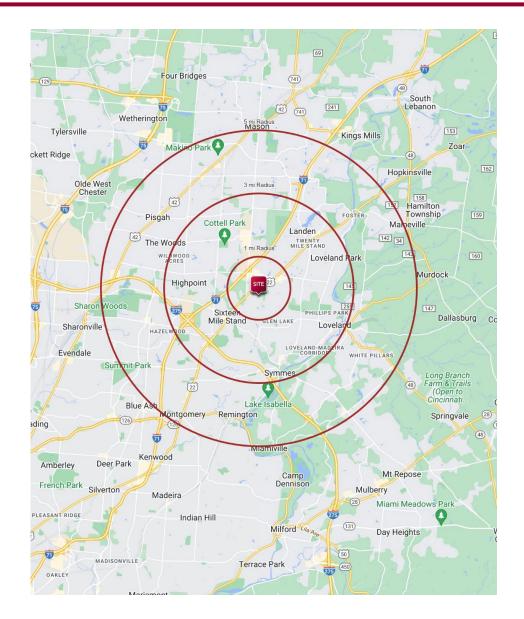

### **11924 MONTGOMERY RD** DEMOGRAPHICS

**DEMOGRAPHICS** 1 mi radius 3 mi radius 5 mi radius POPULATION 2023 Estimated Population 137,948 6,976 62,869 2028 Projected Population 6,883 63,529 141,790 2020 Census Population 7,434 136,904 62.931 2010 Census Population 6,996 57,974 128,265 Projected Annual Growth 2023 to 2028 -0.3% 0.2% 0.6% Historical Annual Growth 2010 to 2023 0.6% 0.9% 0.10% HOUSEHOLDS 3,094 24,932 54,056 2023 Estimated Households 2028 Projected Households 3,002 25,013 55,291 2020 Census Households 3,148 24,533 52,738 2010 Census Households 2,974 22,641 49,263 \$151,750 2023 Est. Average Household Income \$171,909 \$170,492 2023 Est. Median Household Income \$110,579 \$126,351 \$126,110 2023 Est. Per Capita Income \$67,401 \$68,221 \$66,882 DAYTIME DEMOGRAPHICS 2023 Est. Total Businesses 521 2,763 6,530 2023 Est. Total Employees 10,230 44,248 94,419 **TRAFFIC COUNTS** Montgomery Road 19,298 VPD Fields Ertel Rd 21,156 VPD I-71 127,428 VPD