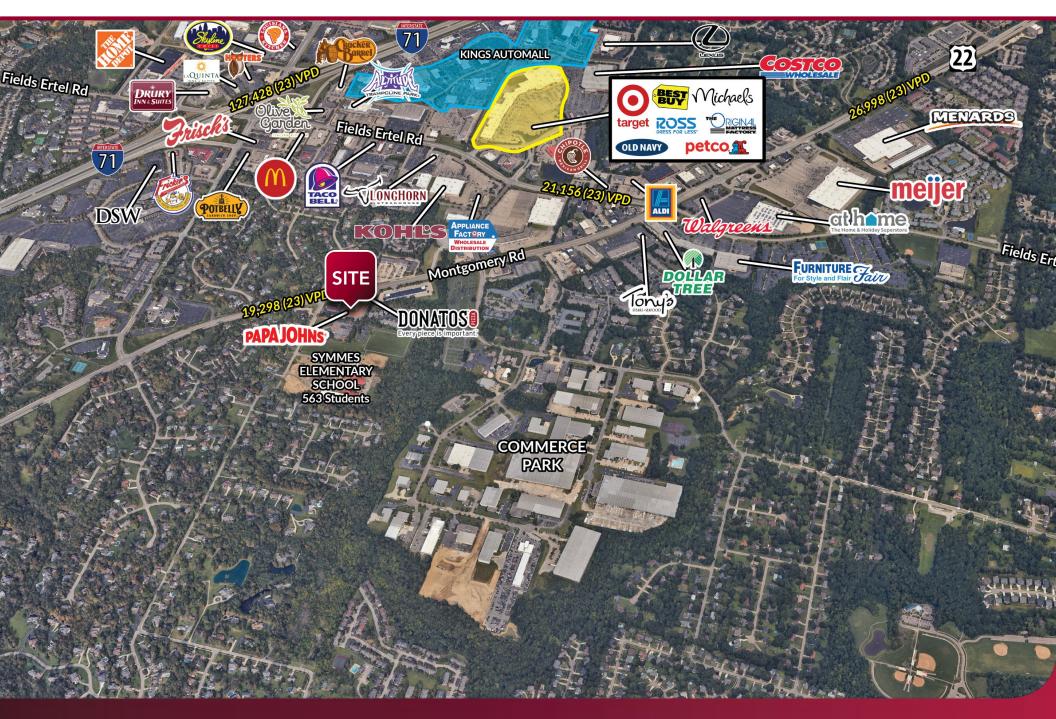

- Great visibility from Montgomery Rd at Enyart Rd
- Signage available
- Signalized entrance
- Vibrant Retail Corridor

Gary Fisher gfisher@lee-associates.com D 513.658.3411







All information furnished regarding property for sale, rental or financing is from sources deemed reliable, but no warranty or representation is made to the accuracy thereof and same is submitted to errors, omissions, change of price, rental or other conditions prior to sale, lease or financing or withdrawal without notice. No liability of any kind is to be imposed on the broker herein. The listing agent is also a part owner.

#### **11924 MONTGOMERY RD** FLOOR AND SITE PLAN



10260 Alliance Road, Suite 200 | Cincinnati, OH 45242 | 513.272.6800 | lee-cincinnati.com

f 🕑 💥 in

## **11924 MONTGOMERY RD** AERIAL



### **11924 MONTGOMERY RD** DEMOGRAPHICS



**DEMOGRAPHICS** 1 mi radius 3 mi radius 5 mi radius POPULATION 2023 Estimated Population 137,948 6,976 62,869 2028 Projected Population 6,883 63,529 141,790 2020 Census Population 7,434 136,904 62.931 2010 Census Population 6,996 57,974 128,265 Projected Annual Growth 2023 to 2028 -0.3% 0.2% 0.6% Historical Annual Growth 2010 to 2023 0.6% 0.9% 0.10% HOUSEHOLDS 3,094 24,932 54,056 2023 Estimated Households 2028 Projected Households 3,002 25,013 55,291 2020 Census Households 3,148 24,533 52,738 2010 Census Households 2,974 22,641 49,263 \$151,750 2023 Est. Average Household Income \$171,909 \$170,492 2023 Est. Median Household Income \$110,579 \$126,351 \$126,110 2023 Est. Per Capita Income \$67,401 \$68,221 \$66,882 DAYTIME DEMOGRAPHICS 2023 Es