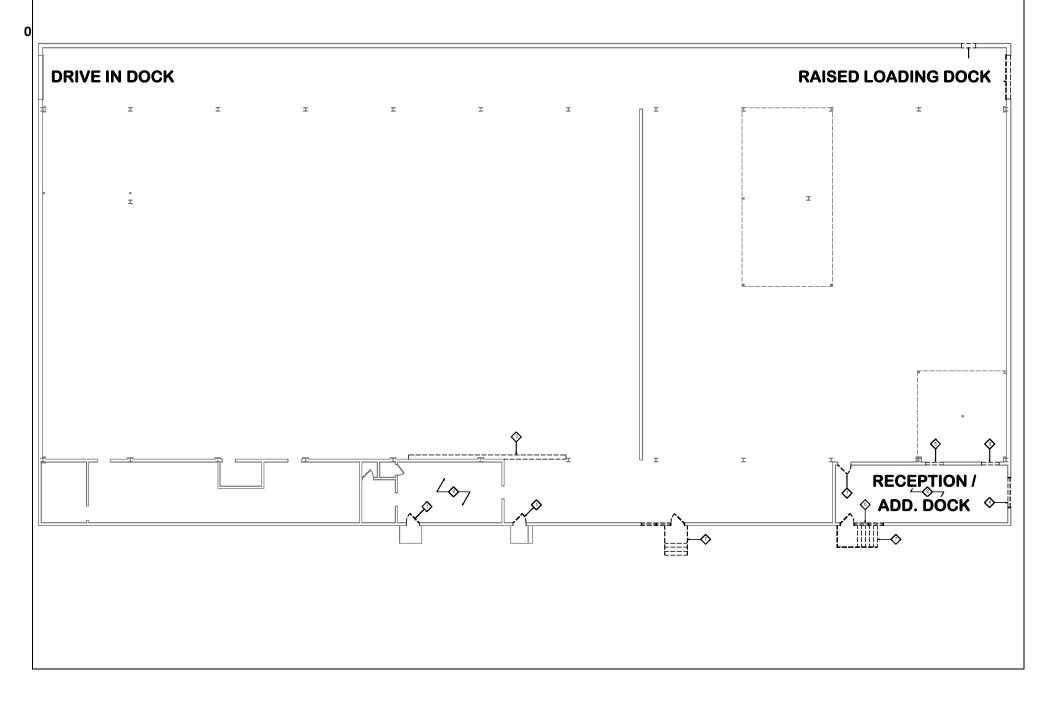

## **FLOOR PLAN**

#### **PROPERTY FEATURES**

Available Warehouse & land ± 22,400 SF 4.95 acres

**Nearby retail:** Lowe's Home Improvement, Swader's Sports

Park, Colonial Harley Davidson, Sheetz, Dollar General, FedEx, What-A-Burger, Crossroads Ford, Sleep Inn & Suites