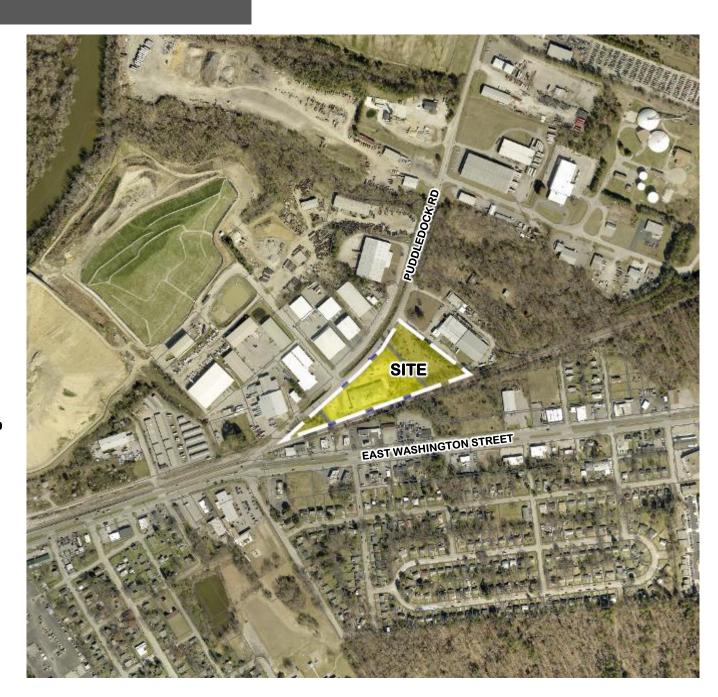

# AERIAL

I-95, I-85, ROUTE 460 ← 2.0 MILES FORT GREGG-ADAMS 2.7 MILES →

### **PROPERTY FEATURES**

- All brick warehouse and laydown yard available for redevelopment or use as existing on 4.95 acres
- One raised dock (potential for additional) & one drive-in dock
- ▶ Within 5 miles of proposed casino development (Wagner Rd)
- Adjacent to Puddledock Medical Park
- Five minutes from Fort Gregg-Adams
- ► Easy access to I-95, I-85 and Route 460 (< 2.0 miles)
- May qualify for grant funding through the Industrial Revitalization Fund (IRF)
- M-1 Industrial Zoning