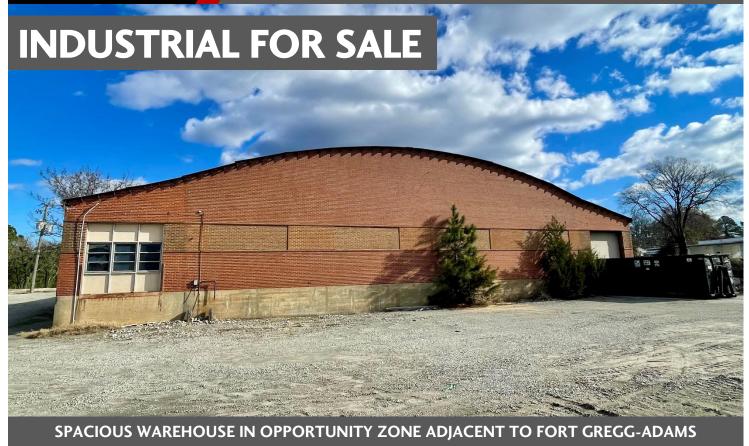

### 1964 PUDDLEDOCK RD

PETERSBURG, VA 23803

### **PROPERTY FEATURES**

- All brick warehouse and laydown yard available for redevelopment or use as existing on 4.95 acres
- One raised dock (potential for additional) & one drive-in dock
- ▶ Within 5 miles of proposed casino development (Wagner Rd)
- Adjacent to Puddledock Medical Park
- Five minutes from Fort Gregg-Adams
- ► Easy access to I-95, I-85 and Route 460 (< 2.0 miles)
- May qualify for grant funding through the Industrial Revitalization Fund (IRF)
- M-1 Industrial Zoning