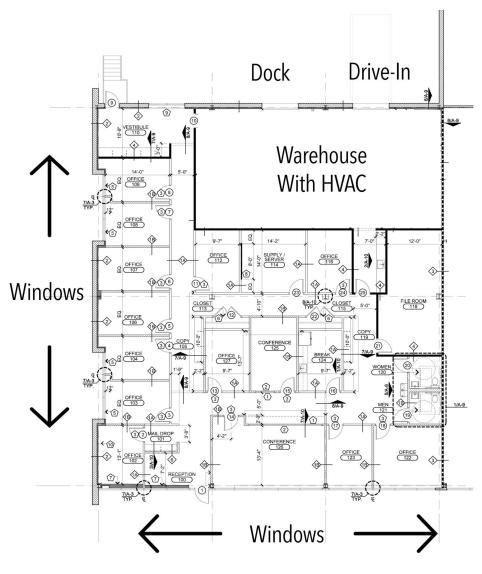

#### **LISTING DATA**

6,498 SF **TOTAL SF:** 

> **Office:** 4,874 SF Warehouse: 1,624 SF

#### PROPERTY OVERVIEW

Beautiful, newly renovated, move-in ready 1st-floor office space

## **PROPERTY HIGHLIGHTS**

- Easy access to Baltimore and Washington, D.C. via I-95 and Rt. 32 minutes away from Rt. 29
- 4/1,000 sf, free surface parking spaces
- 100% conditioned
- Direct suite entry!
- Plenty of natural light
- Open office, collaborative layout