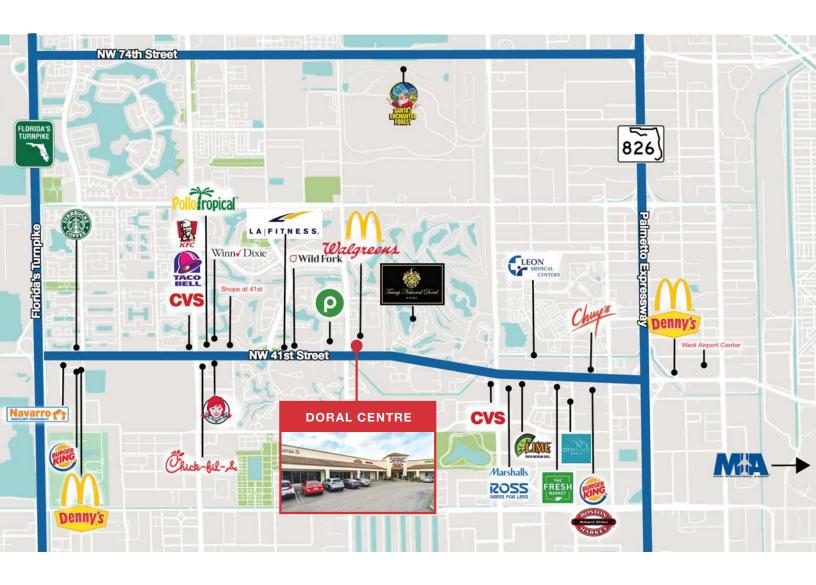

## Retail Map

9525 Doral Blvd | Miami, FL 33178

#### **Location Features**

- Close to all the amenities including Downtown Doral, CityPlace, Atrium @ Doral, etc.
- Easy access via Palmetto Expressway (SR 826), Dolphin Expressway (SR 836), Florida's Turnpike via NW 41st Street
- Close to residential communities, hotels, restaurants, banks, office parks, retail centers, malls, industrial complexes, etc.