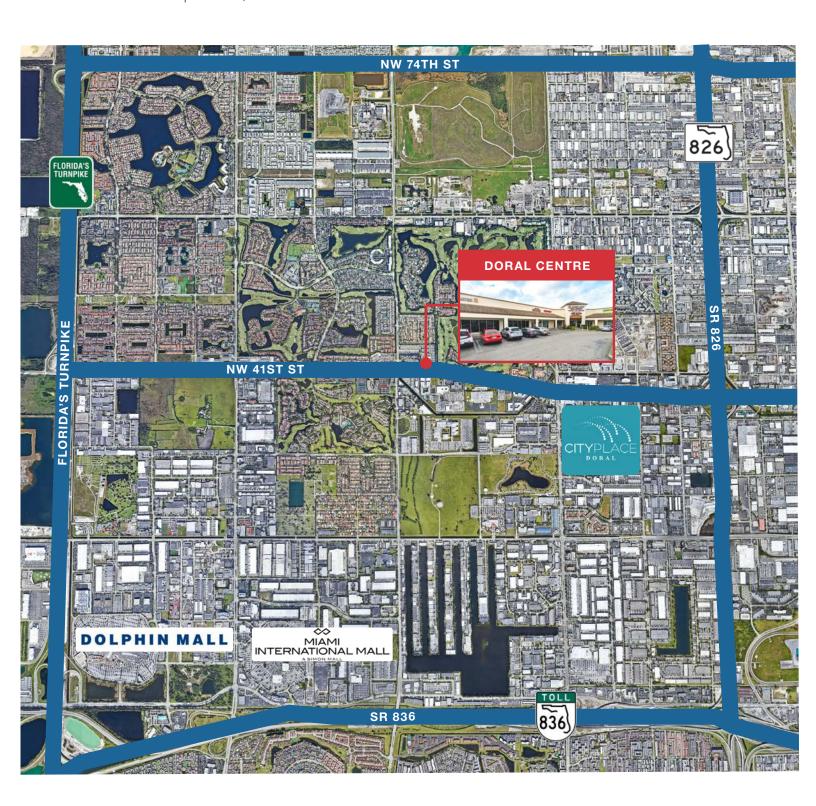

### Aerial Map

9525 Doral Blvd | Miami, FL 33178

#### **Location Features**

- Close to all the amenities including Downtown Doral, CityPlace, Atrium @ Doral, etc.
- Easy access via Palmetto Expressway (SR 826), Dolphin Expressway (SR 836), Florida's Turnpike via NW 41st Street
- Close to residential communities, hotels, restaurants, banks, office parks, retail centers, malls, industrial complexes, etc.