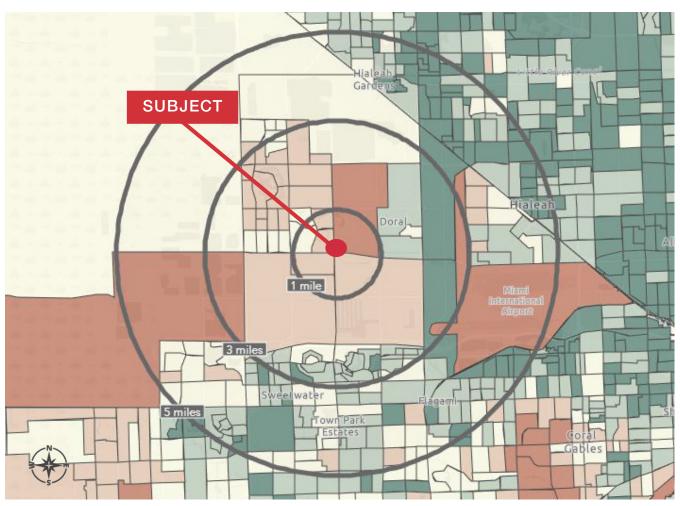

## Demographics

9525 Doral Blvd | Miami, FL 33178

#### Demographic Summary RADIUS 1 Mile 3 Miles 5 Miles 12,871 125,851 396,081 Population Households 4.581 44,375 137,358 3,516 32,453 **Families** 102,750 Average Household Size 2.81 2.82 2.83 Median Age 39.2 39.2 42.6 \$104,524 \$74,599 Median Household Income \$57,023 \$132,626 \$95,609 \$79,938 Average Household Income