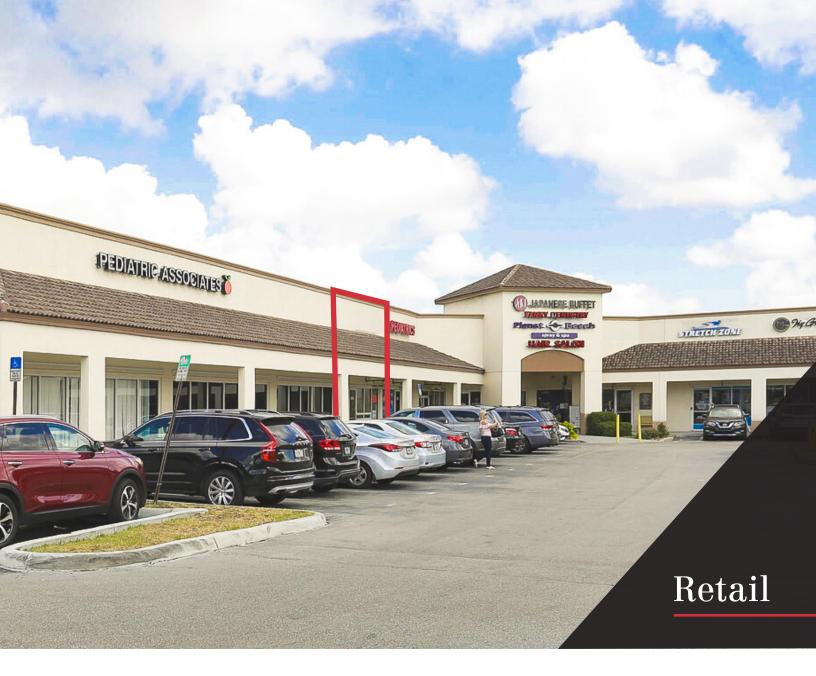

# **Doral Centre**

### **FOR LEASE**

9525 Doral Blvd | Miami, FL 33178

Building Size: 35,033 SF Total Available: 1,200 SF

### **Doral Centre**

9525 Doral Blvd | Miami, FL 33178