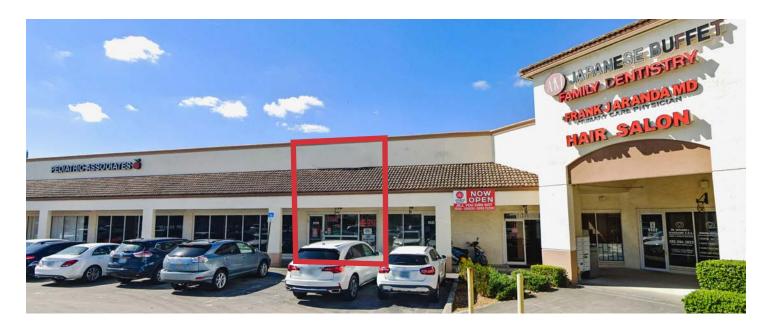

# **Doral Centre**

### **FOR LEASE**

9525 Doral Blvd | Miami, FL 33178

Building Size: 35,033 SF Total Available: 1,200 SF

#### For More Information

Valentina Tawil

+1 786 973 9046 vtawil@naimiami.com

Jeremy S. Larkin

+1 786 260 0402

jlarkin@naimiami.com



### **Doral Centre**

9525 Doral Blvd | Miami, FL 33178



### **Property Features**

- 1,200 SF of retail space available
- Total Building Size: 35,033 SF
- Second generation restaurant

#### **Location Features**

- Close to all the amenities including Downtown Doral, CityPlace, Atrium @ Doral, etc.
- Easy access via Palmetto Expressway (SR 826), Dolphin Expressway (SR 836), Florida's Turnpike via NW 41st Street
- Close to residential communities, hotels, restaurants, banks, office parks, retail centers, malls, industrial complexes, etc.

#### **Traffic Count**

**NW 41st Street** 

55,140













### Floor Plan

9525 Doral Blvd | Miami, FL 33178

1,200 SF AVAILABLE









### Site Plan

9525 Doral Blvd | Miami, FL 33178



- 1. OXXO Care Cleaners
- 2. Rotir Group
- 3. La Tremenda
- 4. Monserrale Resturant
- 5. Jade Optical
- 6. Capricc