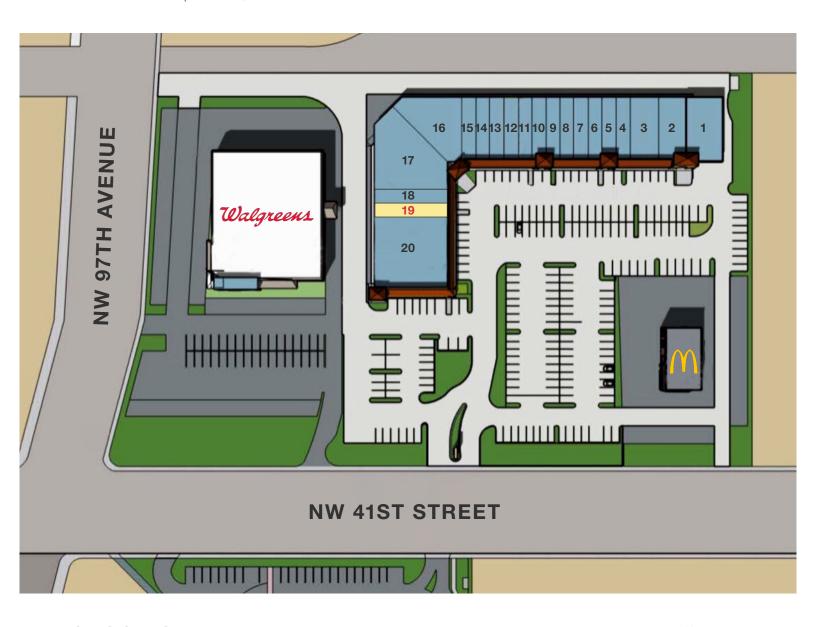

### Site Plan

9525 Doral Blvd | Miami, FL 33178

- 1. OXXO Care Cleaners
- 2. Rotir Group
- 3. La Tremenda
- 4. Monserrale Resturant
- 5. Jade Optical
- 6. Capriccio
- 7. Sushi Joe
- 8. Estrella Insurance
- 9. Exquisite Jewlers

- 10. Renaissance Hair Design & Day Spa
- 11. Retoucherie Alterations
- 12. Papa Johns
- 13. Shawarma Express
- 14. Miracle Leaf Health Centers
- 15. Frank Aranda M.D. Primary Care Physician
- 16. Beauchamp Dental

- 17. Aki Japanese Buffet
- 18. Miami Medical Evaluations
- 19.1,200 SF AVAILABLE
- 20. Pediatric Associates

9655 South Dixie Highway, Suite 300, Miami, FL 33156