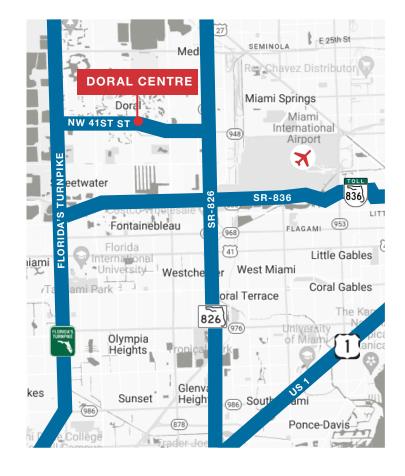

#### **Location Features**

- Close to all the amenities including Downtown Doral, CityPlace, Atrium @ Doral, etc.
- Easy access via Palmetto Expressway (SR 826), Dolphin Expressway (SR 836), Florida's Turnpike via NW 41st Street
- Close to residential communities, hotels, restaurants, banks, office parks, retail centers, malls, industrial complexes, etc.

#### **Traffic Count**

**NW 41st Street** 

55,140