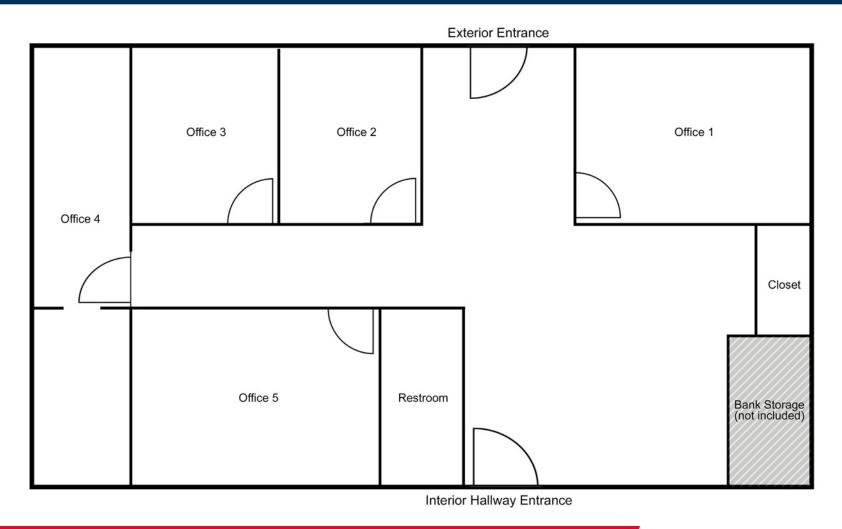

#### **COMMENTS**

- High traffic and visibility adjacent to top performing US Bank
- Plentiful parking
- Direct access door
- In-suite restroom
- Lots of windows and natural light
- Five (5) private offices plus open area