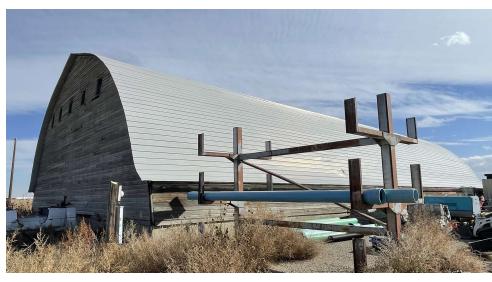

### PROPERTY DESCRIPTION

SVN Denver Commercial is pleased to present a one-of-a-kind leasing opportunity located just minutes from Denver International Airport. The property offers more than 13.5 acres of outdoor storage, including a 7,200-square-foot barn and multiple concrete pads, providing versatile space for all your storage needs. With close proximity to major transportation routes, tenants enjoy easy access for logistics and daily operations.

### PROPERTY HIGHLIGHTS

- Tenant Improvement Allowance For Qualified Tenants
- Prime Location 15 Minutes From Denver International Airport
- 13+ Acres Industrial Outdoor Storage | 24/7 Access & Security
- 7,200 SF Barn For Indoor Storage | Concrete Pads For Heavy Machinery