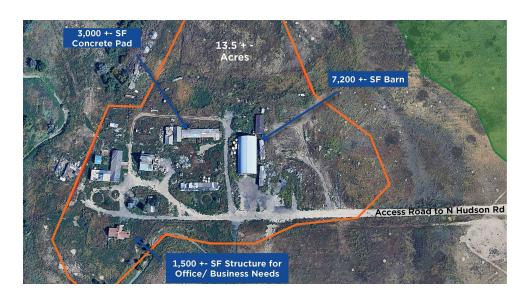

### PROPERTY SUMMARY

### PROPERTY DESCRIPTION

SVN Denver Commercial is pleased to present a one-of-a-kind leasing opportunity located just minutes from Denver International Airport. The property offers more than 13.5 acres of outdoor storage, including a 7,200-square-foot barn and multiple concrete pads, providing versatile space for all your storage needs. With close proximity to major transportation routes, tenants enjoy easy access for logistics and daily operations.

### PROPERTY HIGHLIGHTS

- Tenant Improvement Allowance For Qualified Tenants
- Prime Location 15 Minutes From Denver International Airport
- 13+ Acres Industrial Outdoor Storage | 24/7 Access & Security
- 7,200 SF Barn For Indoor Storage | Concrete Pads For Heavy Machinery