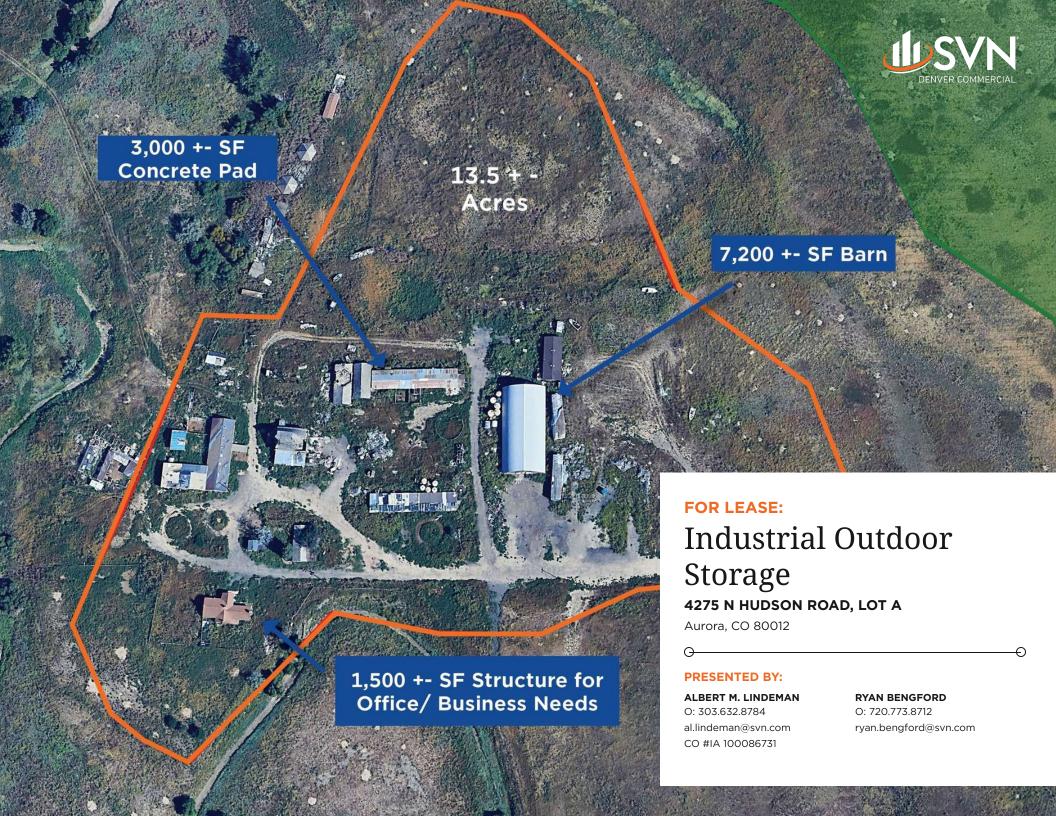

### PROPERTY SUMMARY

## OFFERING SUMMARY

| LEASE RATE:                | Contact Broker   |
|----------------------------|------------------|
| AVAILABLE ACRES FOR LEASE: | 13.5             |
| TOTAL LOT SIZE:            | 158 Acres        |
| ZONING:                    | AD               |
| MARKET:                    | Northeast Denver |
| APN:                       | 1819-00-0-00-246 |

### PROPERTY DESCRIPTION

SVN Denver Commercial is pleased to present a one-of-a-kind leasing opportunity located just minutes from Denver International Airport. The property offers more than 13.5 acres of outdoor storage, including a 7,200-square-foot barn and multiple concrete pads, providing versatile space for all your storage needs. With close proximity to major transportation routes, tenants enjoy easy access for logistics and daily operations.

### PROPERTY HIGHLIGHTS

- Tenant Improvement Allowance For Qualified Tenants
- Prime Location 15 Minutes From Denver International Airport
- 13+ Acres Industrial Outdoor Storage | 24/7 Access & Security
- 7,200 SF Barn For Indoor Storage | Concrete Pads For Heavy Machinery