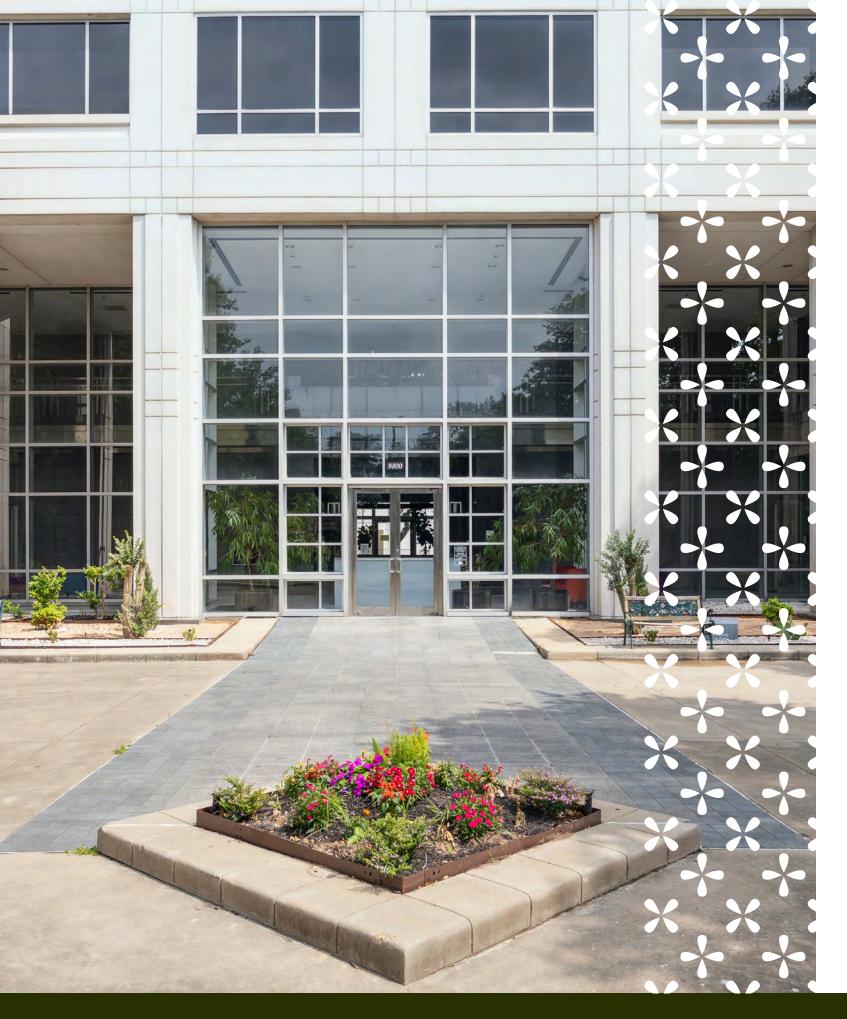

## **PROPERTY HIGHLIGHTS**

- 218,312 SF building
- 11 floors
- Class A premier office building
- New renovations underway
- Private office suites

- Full-floor availabilities
- On-site café
- On-site ownership & management
- Tree-lined outdoor space
- Secured garage parking

## LOCATION OVERVIEW

XĮXĮXĮXĮXĮX

Centre One is a prominent office tower with an array of thoughtfully designed private office suites and full-floor availabilities, onsite café, onsite ownership & management, tree-lined outdoor space, and secured garage parking. Centre One is strategically located just 1 mile from Beltway 8, half a mile from Highway 69.