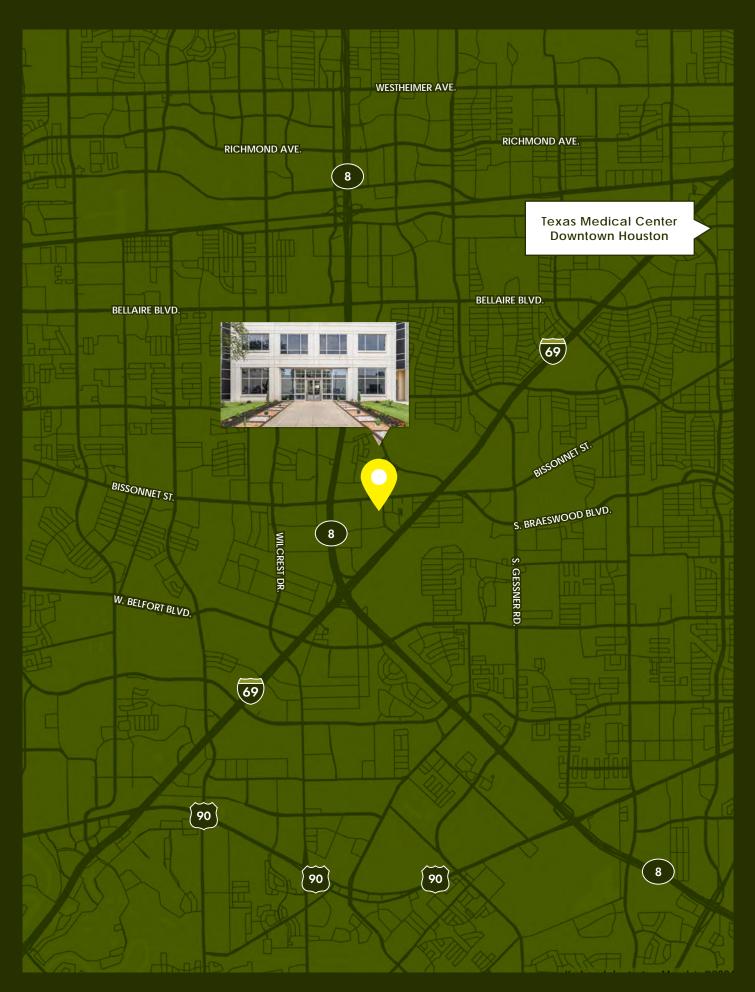

## LOCATION OVERVIEW

XĮXĮXĮXĮXĮX

Centre One is a prominent office tower with an array of thoughtfully designed private office suites and full-floor availabilities, onsite café, onsite ownership & management, tree-lined outdoor space, and secured garage parking. Centre One is strategically located just 1 mile from Beltway 8, half a mile from Highway 69.

|                          | DRIVE TIME |
|--------------------------|------------|
| THE GALLERIA             | 10 MINUTES |
| DOWNTOWN HOUSTON         | 16 MINUTES |
| TEXAS MEDICAL CENTER     | 18 MINUTES |
| WILLIAM P. HOBBY AIRPORT | 25 MINUTES |