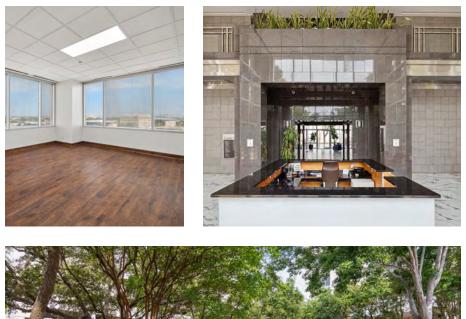

## **PROPERTY HIGHLIGHTS**

- 218,312 SF building
- 11 floors
- Class A premier office building
- New renovations underway
- Private office suites

- Full-floor availabilities
- On-site café
- On-site ownership & management
- Tree-lined outdoor space
- Secured garage parking

## LOCATION OVERVIEW

XĮXĮXĮXĮXĮX

Centre One is a prominent office tower with an array of thoughtfully designed private office suites and full-floor availabilities, onsite café, onsite ownership & management, tree-lined outdoor space, and secured garage parking. Centre One is strategically located just 1 mile from Beltway 8, half a mile from Highway 69.