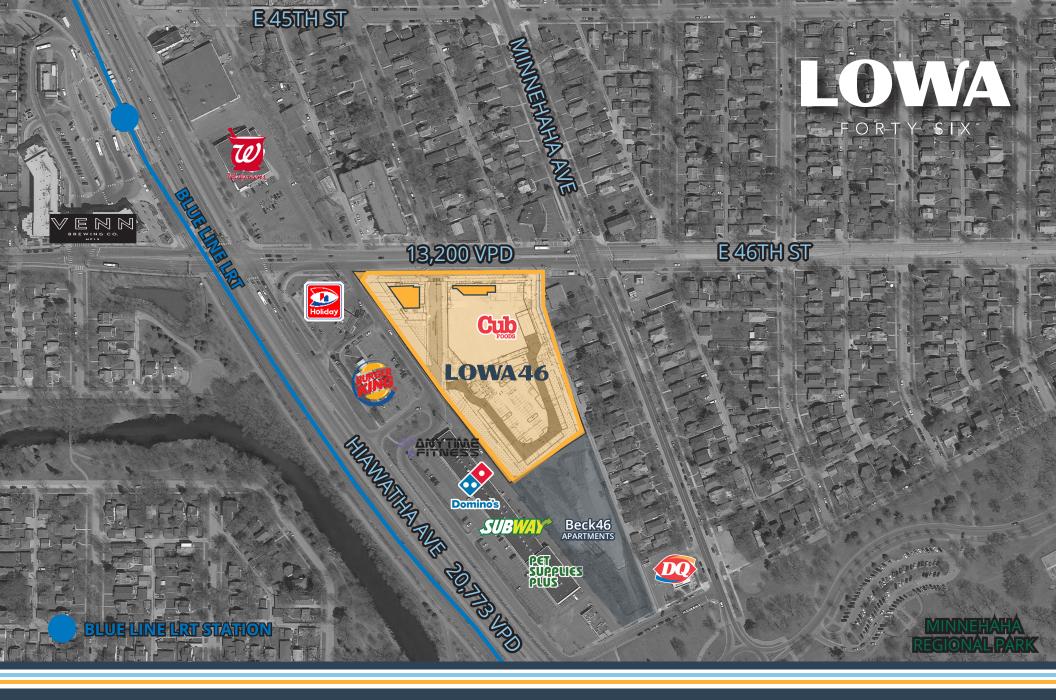

# TRAFFIC COUNTS

17,400 vpd Hiawatha Avenue 13,200 vpd E 46th Street

### METRO BLUE LINE TRANSIT

18,211 average weekday rides (2023) Connects: MSP International Airport, Mall of America, Downtown Minneapolis, Target Field and U.S. Bank Stadium

### LONGFELLOW NEIGHBORHOOD TENANTS