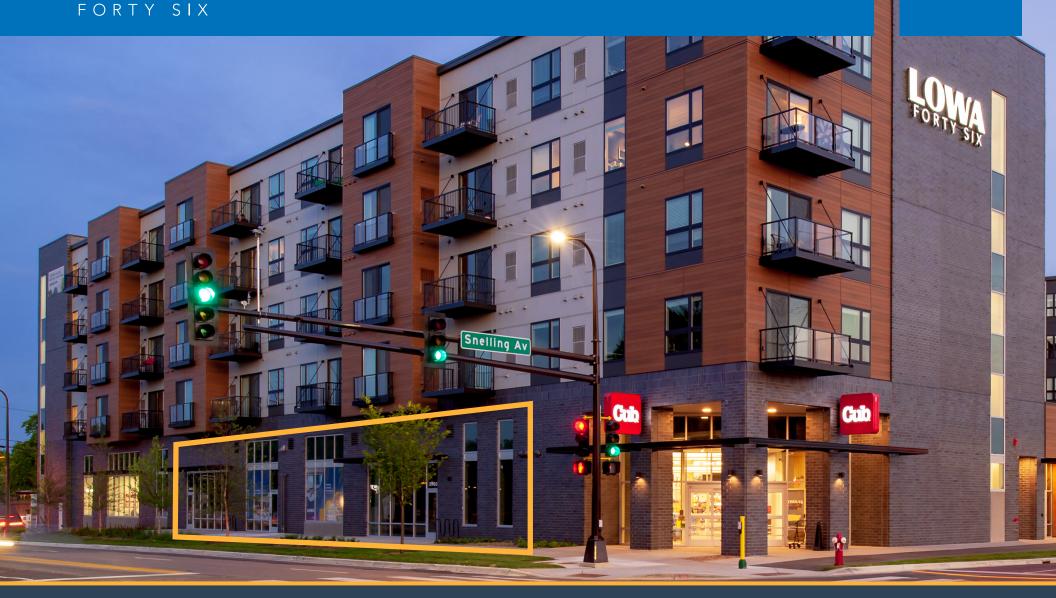

#### RETAIL **FOR LEASE** SEC 46th Street E & Snelling Ave | Minneapolis, MN 55406

TRANSWESTERN

# SITE INFORMATION

LOCATION 4621 Snelling Ave Minneapolis, MN 55406

### SPACE AVAILABLE

- 3,315 sf (divisible) adjacent to Cub Foods
- +/- 4,000 sf out-lot ground lease or B-T-S

Adjacent to the Blue Line Light Rail (LRT) stop

170+ parking stalls

Located in the Longfellow Neighborhood

1,000+ multi-family units near this intersection