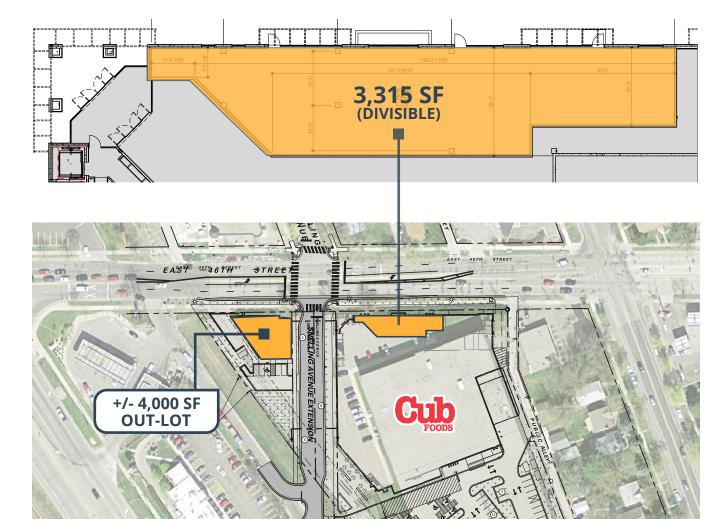

### SPACE AVAILABLE

- 3,315 sf (divisible) adjacent to Cub Foods
- +/- 4,000 sf out-lot ground lease or B-T-S

#### FOR MORE INFO CONTACT:

**SITE PLAN** 

Brad Kaplan CCIM612.359.1625brad.kaplan@transwestern.comMark Kampmeyer612.359.1684mark.kampmeyer@transwestern.com