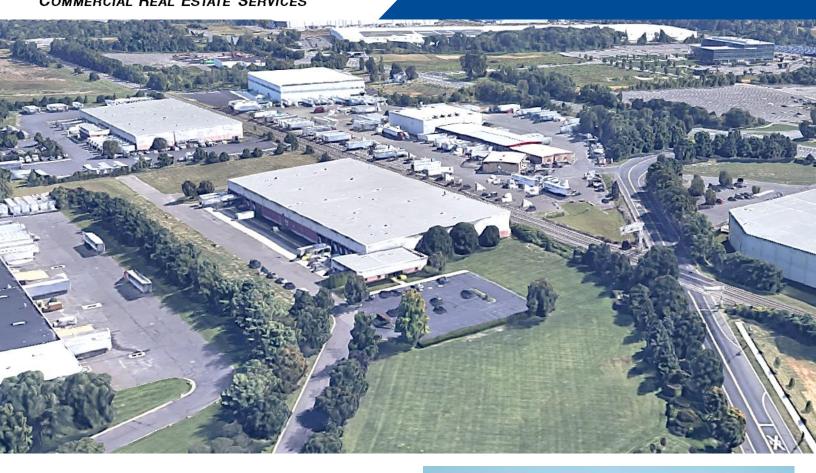

## 300 Richards Run

Burlington Twp, NJ 08016

For Sublease (expires 8/31/2027)

15,000 to 20,000 SF Storage Space

- · Ceiling: 22' Clear
- · Loading Dock Available
- · Racking Available
- Ample Parking
- · Lot Size 8.56 AC
- · Commuter Rail: Bristol 15 min; Levittown 16 min
- CBSA: Philadelphia-Camden-Wilmington, PA-NJ-DE-MD
- Convenient Access to Routes 130, I-295 and the New Jersey Turnpike