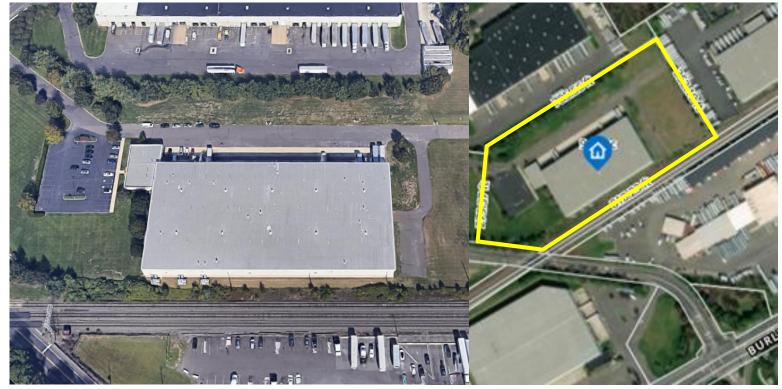

## 300 Richards Run

Burlington Twp, NJ 08016

For Sublease (expires 8/31/2027)

15,000 to 20,000 SF Storage Space

- · Ceiling: 22' Clear
- · Loading Dock Available
- · Racking Available
- Ample Parking
- · Lot Size 8.56 AC
- · Commuter Rail: Bristol 15 min; Levittown 16 min
- CBSA: Philadelphia-Camden-Wilmington, PA-NJ-DE-MD
- Convenient Access to Routes 130, I-295 and the New Jersey Turnpike

## 300 Richards Run

Burlington Twp, NJ 08816