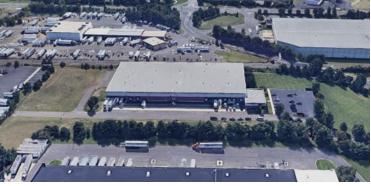

## 300 Richards Run

Burlington Twp, NJ 08016

For Sublease (expires 8/31/2027)

15,000 to 20,000 SF Storage Space

- · Ceiling: 22' Clear
- · Loading Dock Available
- · Racking Available
- Ample Parking
- · Lot Size 8.56 AC
- · Commuter Rail: Bristol 15 min; Levittown 16 min
- CBSA: Philadelphia-Camden-Wilmington, PA-NJ-DE-MD
- Convenient Access to Routes 130, I-295 and the New Jersey Turnpike