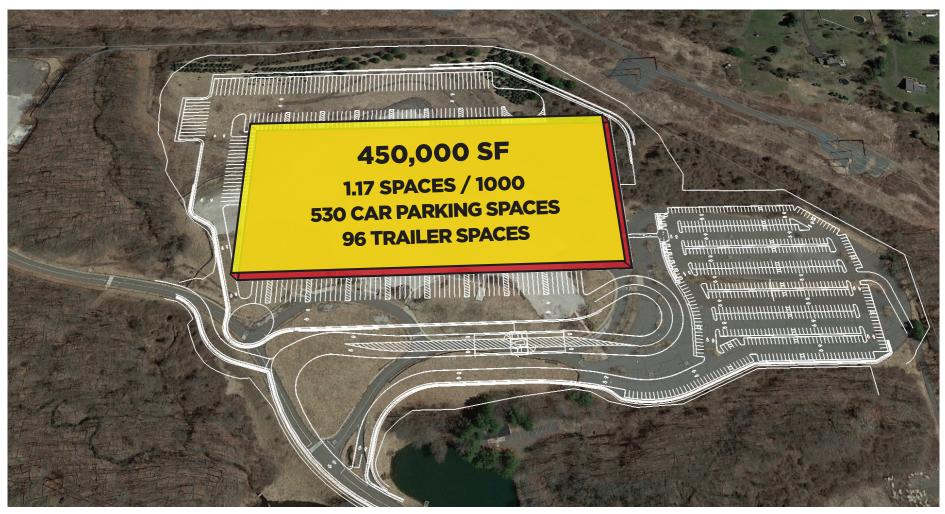

#### FULLY ENTITLED For Immediate Build

| <b>Building Size:</b> | 450,000 SF                      | Loading:      | 105 dock door positions                                                                |
|-----------------------|---------------------------------|---------------|----------------------------------------------------------------------------------------|
| Office Area +/-:      | To suit                         | Parking:      | 530 cars and 96 Trailers                                                               |
| Land:                 | 180 acres                       | Construction: | Walls: tilt-up concrete<br>Columns: Predominately 50' x 50'                            |
| Dimensions:           | 948' (w) x 475' (d)             | Utilities:    | Electricity: Wallingford Electric (lowest cost)<br>Natural Gas: Eversource             |
| Zoning:               | WI (allows broad range of uses) |               | Water & Sewer: Municipal                                                               |
| Ceiling Height:       | 40' clear                       | Mechanicals:  | HVAC: To suit<br>Electrical: To suit amps, 277/480 volts, 3-phase<br>Lighting: To suit |