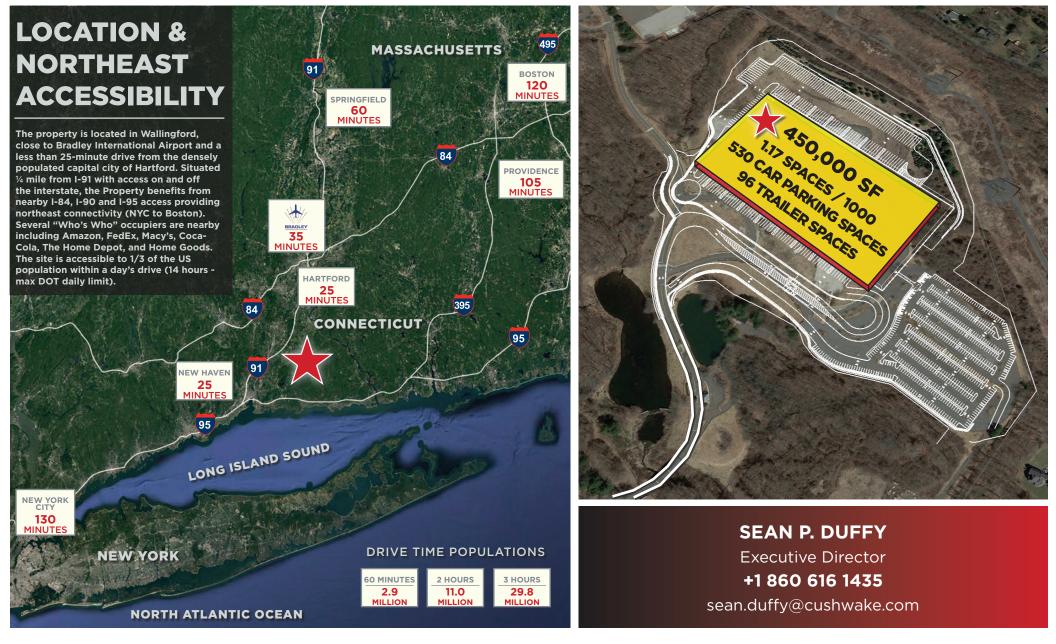

The mid-state location at the intersection of two interstate highways (I-91 and I-61) is an optimum location for distributing into New England and beyond. The property maintains the secured access, nature trails/fitness walks, day care center and other elements of its previous use. Wallingford has a thriving business community, with some of the lowest electrical rates in the region and an active economic development office welcoming new development and encouraging fast track delivery.