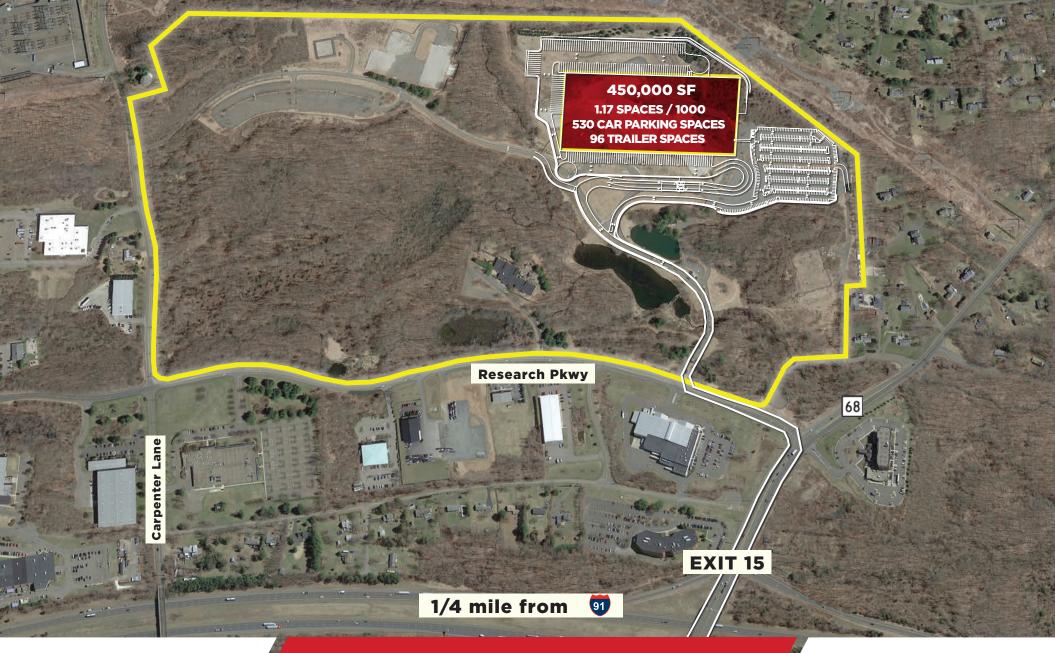

### **WALLINGFORD LOGISTICS CENTER** 5 Research Parkway Wallingford, CT 06492

Now fully entitled and available for immediate construction, the 450,000 square foot Wallingford Logistics Center sits on the site of the former Bristol Myers R&D campus, in Medway Business Park, one of Connecticut's best industrial addresses. Located immediately off I-91, exits 15 and 17, at the intersection of I-691, 12 miles to I-95, the 180 acre site is unusual in its size, existing infrastructure, accessibility, permits in place and speed to delivery.

#### FULLY ENTITLED For Immediate Build

| <b>Building Size:</b> | 450,000 SF                      | Loading:      | 105 dock door positions                                                                |
|-----------------------|---------------------------------|---------------|----------------------------------------------------------------------------------------|
| Office Area +/-:      | To suit                         | Parking:      | 530 cars and 96 Trailers                                                               |
| Land:                 | 180 acres                       | Construction: | Walls: tilt-up concrete<br>Columns: Predominately 50' x 50'                            |
| Dimensions:           | 948' (w) x 475' (d)             | Utilities:    | Electricity: Wallingford Electric (lowest cost)<br>Natural Gas: Eversource             |
| Zoning:               | WI (allows broad range of uses) |               | Water & Sewer: Municipal                                                               |
| Ceiling Height:       | 40' clear                       | Mechanicals:  | HVAC: To suit<br>Electrical: To suit amps, 277/480 volts, 3-phase<br>Lighting: To suit |