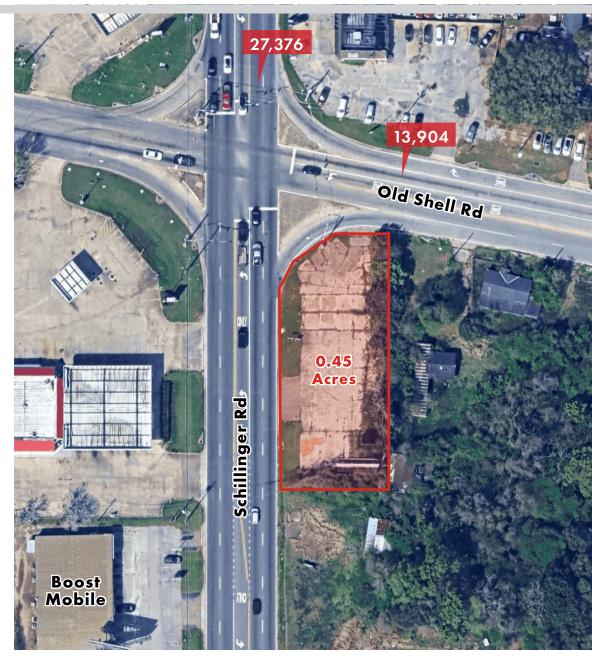

#### **PROPERTY SUMMARY**

Control the corner here at this signalized intersection in the fast growing Schillinger Rd. corridor of Mobile, AL. The property has been cleared and is ready to be developed. Sign lease conveys with property and provides more than enough income to cover the property taxes. Great investment to buy and hold with no expenses to control the development of this high traffic corner.

#### **AVAILABLE**

0.45 Acres

#### **TRAFFIC COUNTS (ADT 2023)**

- On Old Shell Rd: 13,904
- On Schillinger: 27,376

| 2024 DEMOGRAPHICS | 1 MI     | 3 MI     | 5 MI     |
|-------------------|----------|----------|----------|
| Population        | 2,537    | 40,579   | 112,888  |
| Avg. HH Income    | \$52,342 | \$79,176 | \$95,283 |
| Households        | 1,108    | 16,356   | 46,165   |