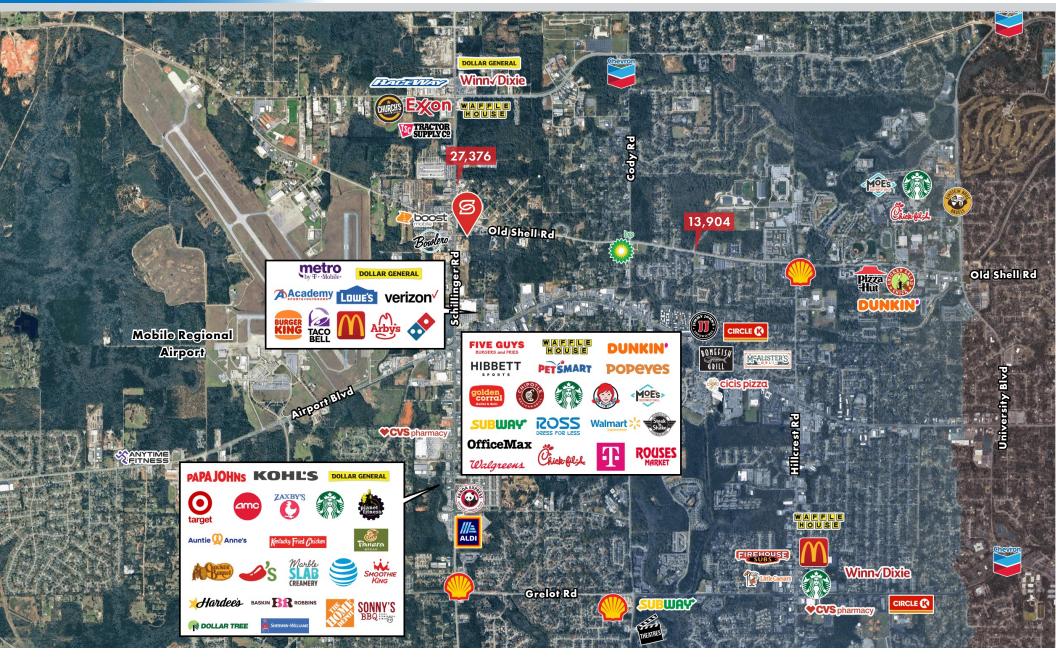

#### NEARBY BUSINESSES

- Walmart
- Lowes

•

- Burger King
- Winn Dixie
- Tractor Supply

Academy McDonalds

#### **TRAFFIC COUNTS (ADT 2023)**

- On Old Shell Rd: 13,904
- On Schillinger: 27,376

| 2024 DEMOGRAPHICS | 1 MI     | 3 MI     | 5 MI     |
|-------------------|----------|----------|----------|
| Population        | 2,537    | 40,579   | 112,888  |
| Avg. HH Income    | \$52,342 | \$79,176 | \$95,283 |
| Households        | 1,108    | 16,356   | 46,165   |