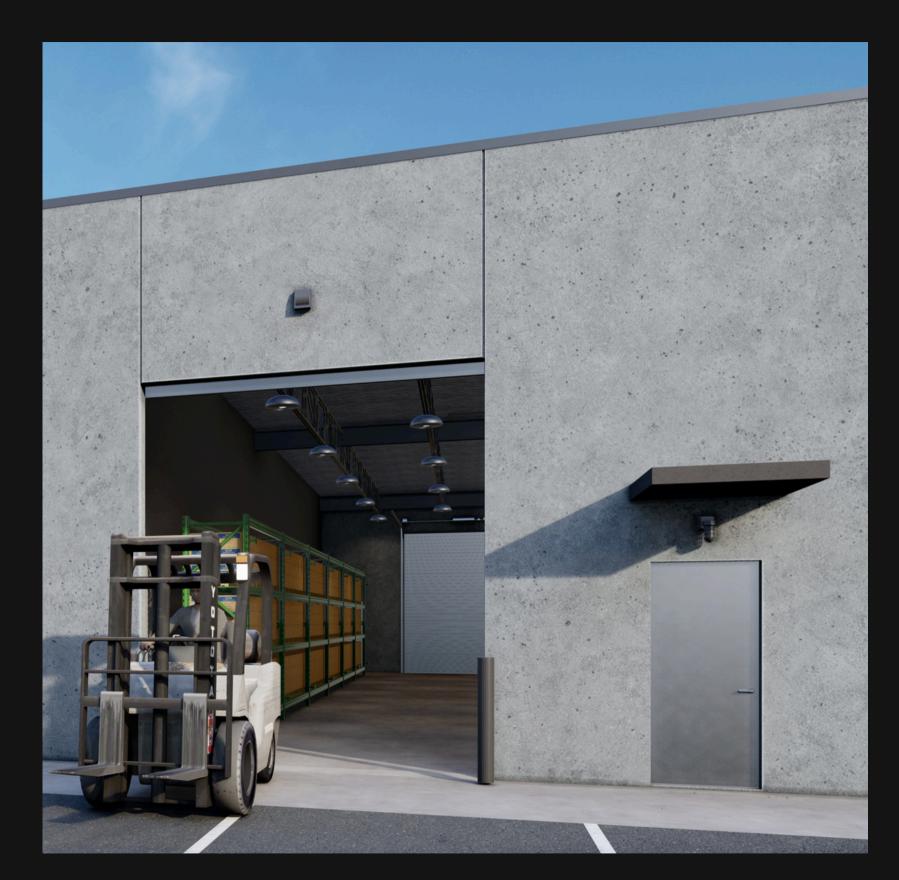

# EXTERIOR

### INTERIOR

Units feature oversized automatic roll-up doors and an access door, ensuring ease of access and convenient loading and unloading.