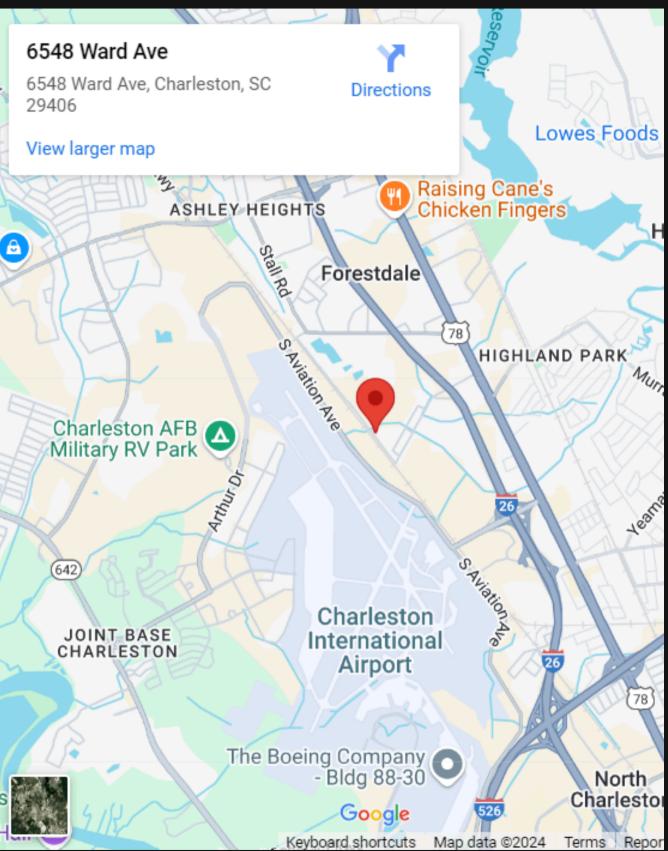

### LOCATION

Located off of I-26, Flex-Unit offers convenient access to major transportation routes.