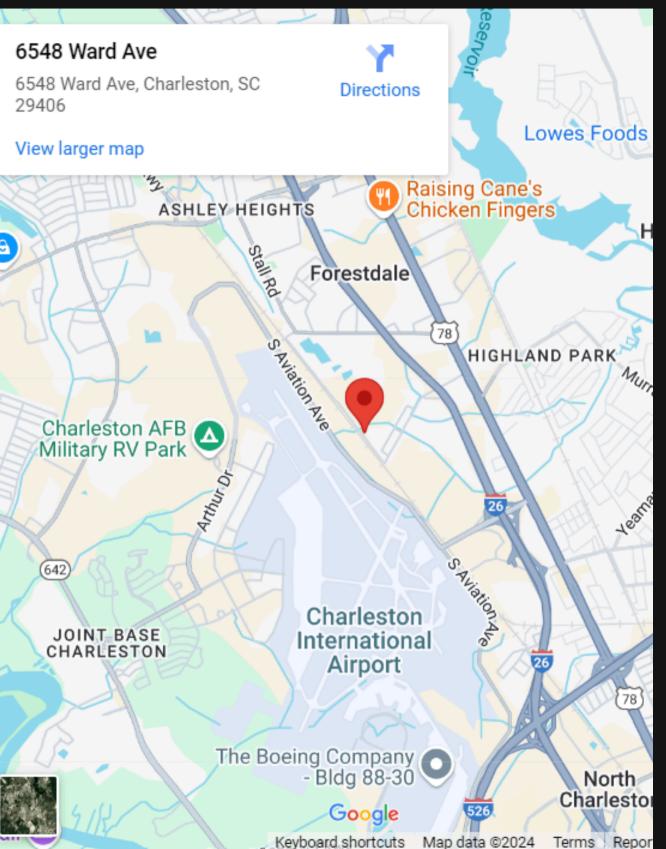

#### 6548 Ward Ave North Charleston, SC 29406

### LOCATION

Located off of I-26, Flex-Unit offers convenient access to major transportation routes.