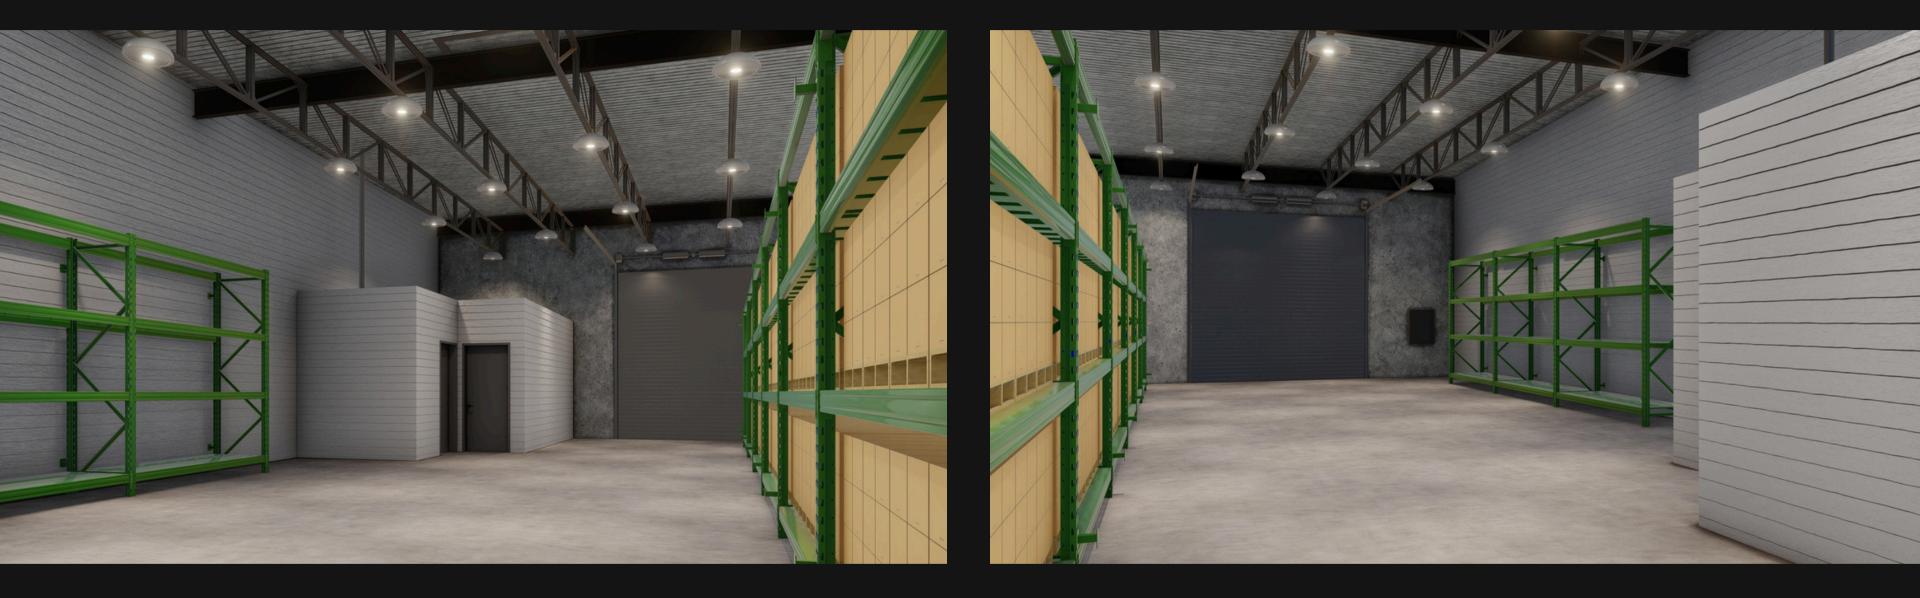

### INTERIOR

Units feature oversized automatic roll-up doors and an access door, ensuring ease of access and convenient loading and unloading.