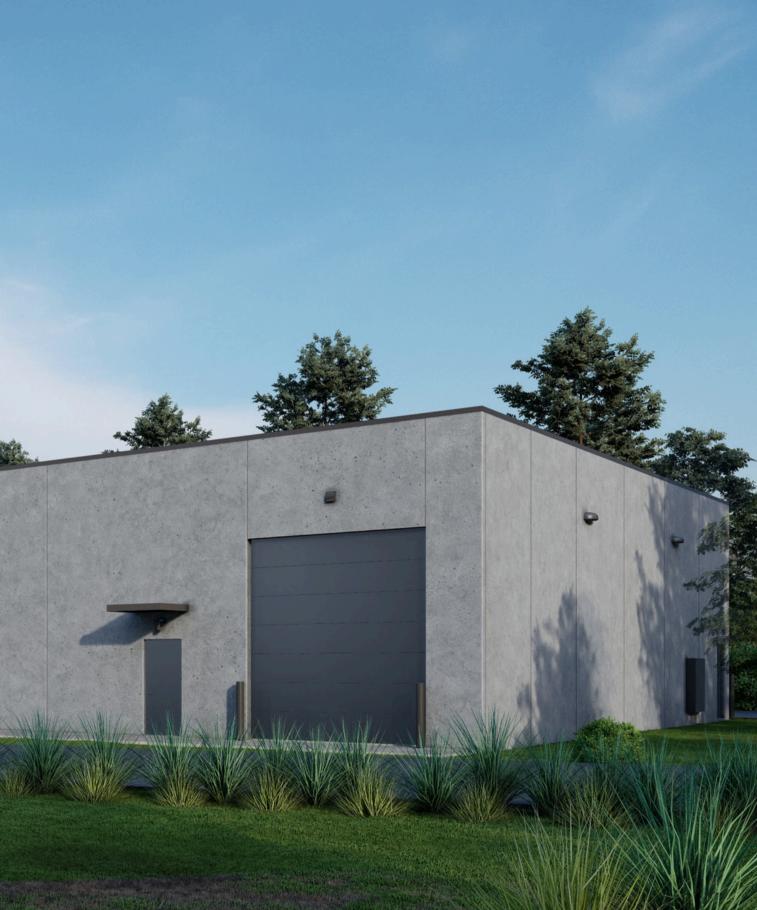

# EXTERIOR

#### **ABOUT FLEX-UNIT**

Flex-Unit is a newly constructed flex warehouse located in North Charleston, SC.

Units are climate controlled, with 24/7 access complete with private parking, security system, high-speed internet, and enclosed office space.

### INTERIOR

Units feature oversized automatic roll-up doors and an access door, ensuring ease of access and convenient loading and unloading.