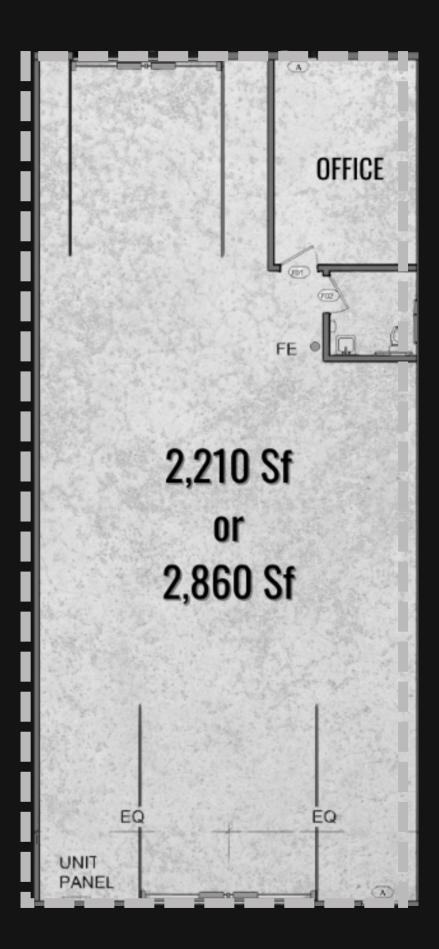

#### **ABOUT FLEX-UNIT**

Flex-Unit is a newly constructed flex warehouse located in North Charleston, SC.

Units are climate controlled, with 24/7 access complete with private parking, security system, high-speed internet, and enclosed office space.

Flex-Units can be used for storage, private workspace, workshop, pack/ship operations, light assembly/industrial or small warehouse needs.

### INTERIOR

Units feature oversized automatic roll-up doors and an access door, ensuring ease of access and convenient loading and unloading.