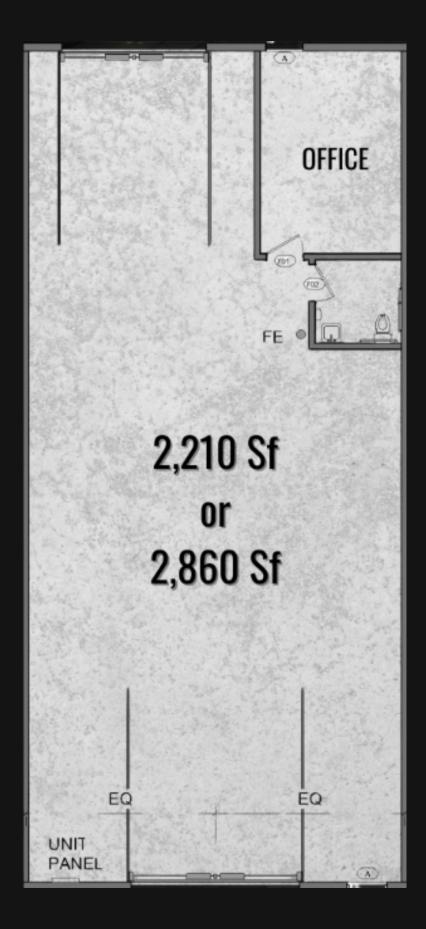

#### **ABOUT FLEX-UNIT**

Flex-Unit is a newly constructed flex warehouse located in North Charleston, SC.

Units are climate controlled, with 24/7 access complete with private parking, security system, high-speed internet, and enclosed office space.

Flex-Units can be used for storage, private workspace, workshop, pack/ship operations, light assembly/industrial or small warehouse needs.