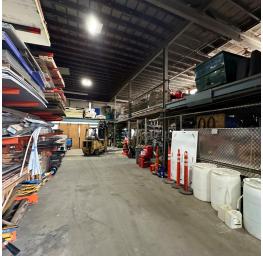

# 750 Main Street Milford, OH 45150

- 11,382 SF Total
- 2,013 SF office great condition
- 9,369 SF warehouse
- Bonus Mezzanine 3,741 Not calculated in SF
- Concrete Block and Metal Construction
- Access to 24 parking spots
- 14' to 16' ceiling clearance
- Heavy Electric Over 1000 amps
- Newer LED lighting in warehouse