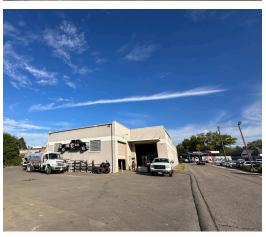

# 750 Main Street Milford, OH 45150

- 11,382 SF Total
- 2,013 SF office great condition
- 9,369 SF warehouse
- Bonus Mezzanine 3,741 Not calculated in SF
- Concrete Block and Metal Construction
- Access to 24 parking spots
- 14' to 16' ceiling clearance
- Heavy Electric Over 1000 amps
- Newer LED lighting in warehouse