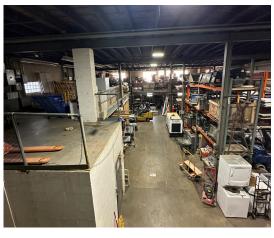

# 750 Main Street Milford, OH 45150

- 11,382 SF Total
- 2,013 SF office great condition
- 9,369 SF warehouse
- Bonus Mezzanine 3,741 Not calculated in SF
- Concrete Block and Metal Construction
- Access to 24 parking spots
- 14' to 16' ceiling clearance
- Heavy Electric Over 1000 amps
- Newer LED lighting in warehouse