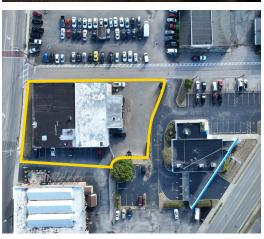

# 750 Main Street Milford, OH 45150

- 11,382 SF Total
- 2,013 SF office great condition
- 9,369 SF warehouse
- Bonus Mezzanine 3,741 Not calculated in SF
- Concrete Block and Metal Construction
- Access to 24 parking spots
- 14' to 16' ceiling clearance
- Heavy Electric Over 1000 amps
- Newer LED lighting in warehouse