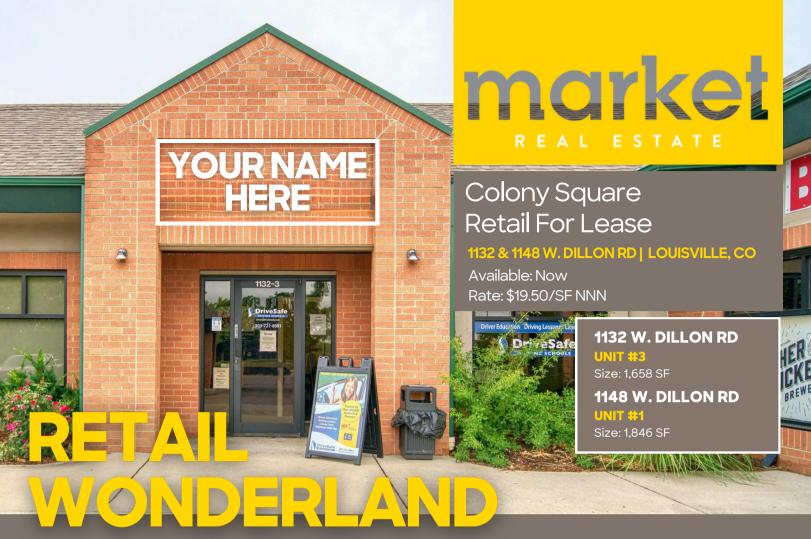

Surrounded by great neighbors in Colony Square, these retail spaces are your ticket to a bustling wonderland of shopping and dining. With easy access to US-36 and close to Downtown Superior, Old Town Louisville, and the Colorado Tech Center, you'll be in the center of the action. Enjoy ample parking and eye-catching signage on McCaslin Blvd. Your business will thrive in this vibrant and growing area!

## **PROPERTY HIGHLIGHTS**

- Quick access to US-36 and Downtown Superior
- Short drive to Old Town Louisville and CO Tech Center
- Ample parking & prominent signage visibility from McCaslin
- Growing area with hundreds of new homes and multifamily buildings under construction
- Neighbors include: Parma Trattoria, Hana Japanese Bistro, Fringe Hair Salon, Mother Tucker Brewery, Rabbit Hole Escape Rooms