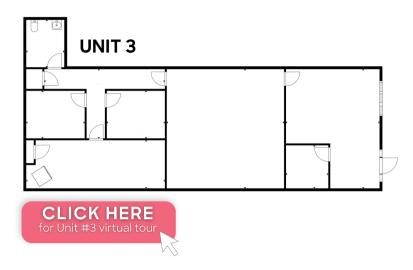

Surrounded by great neighbors in Colony Square, these retail spaces are your ticket to a bustling wonderland of shopping and dining. With easy access to US-36 and close to Downtown Superior, Old Town Louisville, and the Colorado Tech Center, you'll be in the center of the action. Enjoy ample parking and eye-catching signage on McCaslin Blvd. Your business will thrive in this vibrant and growing area!

## **PROPERTY HIGHLIGHTS**

- Quick access to US-36 and Downtown Superior
- Short drive to Old Town Louisville and CO Tech Center
- Ample parking & prominent signage visibility from McCaslin
- Growing area with hundreds of new homes and multifamily buildings under construction
- Neighbors include: Parma Trattoria, Hana Japanese Bistro, Fringe Hair Salon, Mother Tucker Brewery, Rabbit Hole Escape Rooms