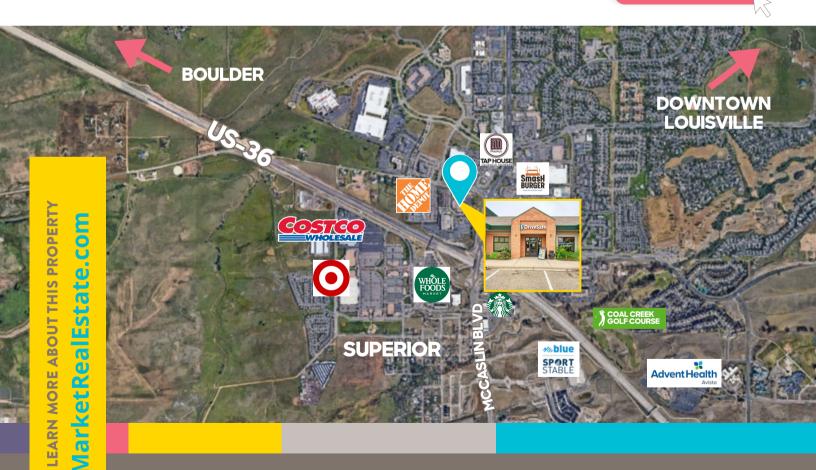

Surrounded by great neighbors in Colony Square, these retail spaces are your ticket to a bustling wonderland of shopping and dining. With easy access to US-36 and close to Downtown Superior, Old Town Louisville, and the Colorado Tech Center, you'll be in the center of the action. Enjoy ample parking and eye-catching signage on McCaslin Blvd. Your business will thrive in this vibrant and growing area!

## **PROPERTY HIGHLIGHTS**

- Quick access to US-36 and Downtown Superior
- Short drive to Old Town Louisville and CO Tech Center
- Ample parking & prominent signage visibility from McCaslin
- Growing area with hundreds of new homes and multifamily buildings under construction
- Neighbors include: Parma Trattoria, Hana Japanese Bistro, Fringe Hair Salon, Mother Tucker Brewery, Rabbit Hole Escape Rooms