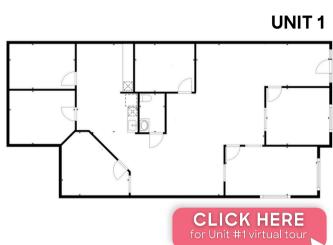

Surrounded by great neighbors in Colony Square, these retail spaces are your ticket to a bustling wonderland of shopping and dining. With easy access to US-36 and close to Downtown Superior, Old Town Louisville, and the Colorado Tech Center, you'll be in the center of the action. Enjoy ample parking and eye-catching signage on McCaslin Blvd. Your business will thrive in this vibrant and growing area!

## **PROPERTY HIGHLIGHTS**

- Quick access to US-36 and Downtown Superior
- Short drive to Old Town Louisville and CO Tech Center
- Ample parking & prominent signage visibility from McCaslin
- Growing area with hundreds of new homes and multifamily buildings under construction
- Neighbors include: Parma Trattoria, Hana Japanese Bistro, Fringe Hair Salon, Mother Tucker Brewery, Rabbit Hole Escape Rooms