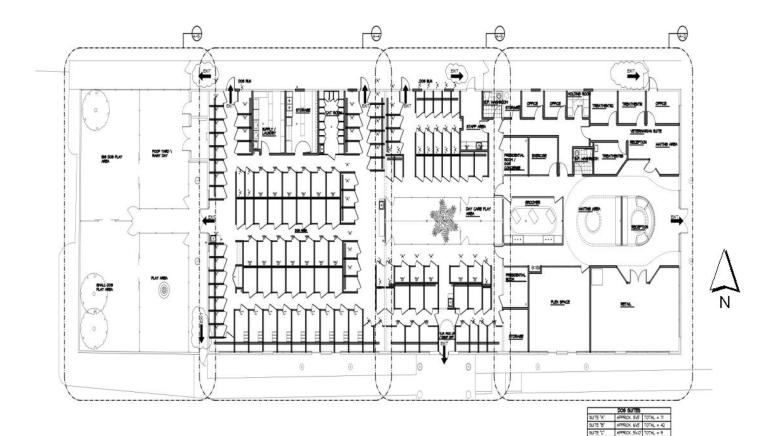

### STADIUM CENTER FLOOR PLAN - Unit #4752

4752 North Dale Mabry Highway, Tampa, FL 33614

| 1 | D | OVERALL<br>SCALE: 1/8" = 1-0" | FLOOR | PLAN | / | EGRESS | PLAN |
|---|---|-------------------------------|-------|------|---|--------|------|
| 1 | U | SCALE: 1/8" = 1-0"            |       |      |   |        |      |

| USE SROUP                                                                                      | B - BUSINESS                                                                                                                                                                                                                                                                                                                                                                                                                                                                                                                                                                                                                                                                                                                                                                                                                                                                                                                                                                                                                                                                                                                                                                                                                                                                                                                                                                                                                                                                                                                                                                                                                                                                                                                                                                                                                                                                                                                                                                                                                                                                                                                                                                                                                                                                                                                                                                                                                                                                   |  |  |
|------------------------------------------------------------------------------------------------|--------------------------------------------------------------------------------------------------------------------------------------------------------------------------------------------------------------------------------------------------------------------------------------------------------------------------------------------------------------------------------------------------------------------------------------------------------------------------------------------------------------------------------------------------------------------------------------------------------------------------------------------------------------------------------------------------------------------------------------------------------------------------------------------------------------------------------------------------------------------------------------------------------------------------------------------------------------------------------------------------------------------------------------------------------------------------------------------------------------------------------------------------------------------------------------------------------------------------------------------------------------------------------------------------------------------------------------------------------------------------------------------------------------------------------------------------------------------------------------------------------------------------------------------------------------------------------------------------------------------------------------------------------------------------------------------------------------------------------------------------------------------------------------------------------------------------------------------------------------------------------------------------------------------------------------------------------------------------------------------------------------------------------------------------------------------------------------------------------------------------------------------------------------------------------------------------------------------------------------------------------------------------------------------------------------------------------------------------------------------------------------------------------------------------------------------------------------------------------|--|--|
| CONSTRUCTION TYPE:                                                                             | w                                                                                                                                                                                                                                                                                                                                                                                                                                                                                                                                                                                                                                                                                                                                                                                                                                                                                                                                                                                                                                                                                                                                                                                                                                                                                                                                                                                                                                                                                                                                                                                                                                                                                                                                                                                                                                                                                                                                                                                                                                                                                                                                                                                                                                                                                                                                                                                                                                                                              |  |  |
| GROSS FLOOR AREA                                                                               | 6380 (ROSS SQUARE FEET                                                                                                                                                                                                                                                                                                                                                                                                                                                                                                                                                                                                                                                                                                                                                                                                                                                                                                                                                                                                                                                                                                                                                                                                                                                                                                                                                                                                                                                                                                                                                                                                                                                                                                                                                                                                                                                                                                                                                                                                                                                                                                                                                                                                                                                                                                                                                                                                                                                         |  |  |
| BULDING HAS FIRE SUPPRESSIO                                                                    | N                                                                                                                                                                                                                                                                                                                                                                                                                                                                                                                                                                                                                                                                                                                                                                                                                                                                                                                                                                                                                                                                                                                                                                                                                                                                                                                                                                                                                                                                                                                                                                                                                                                                                                                                                                                                                                                                                                                                                                                                                                                                                                                                                                                                                                                                                                                                                                                                                                                                              |  |  |
| ALLOWALE AREA PER CHART<br>• 9,000 SF<br>AREA INCREMSE PROVINCE<br>• 4/2 / 6/94<br>• 5/9       |                                                                                                                                                                                                                                                                                                                                                                                                                                                                                                                                                                                                                                                                                                                                                                                                                                                                                                                                                                                                                                                                                                                                                                                                                                                                                                                                                                                                                                                                                                                                                                                                                                                                                                                                                                                                                                                                                                                                                                                                                                                                                                                                                                                                                                                                                                                                                                                                                                                                                |  |  |
| * 9,000 + 8,59-25 × 9,00<br>• 9,000 + 8,59-25 × 9,00<br>• 9,000 + 3,060 + 27000<br>• 39,060 SF | CI + (5 X 9,000)                                                                                                                                                                                                                                                                                                                                                                                                                                                                                                                                                                                                                                                                                                                                                                                                                                                                                                                                                                                                                                                                                                                                                                                                                                                                                                                                                                                                                                                                                                                                                                                                                                                                                                                                                                                                                                                                                                                                                                                                                                                                                                                                                                                                                                                                                                                                                                                                                                                               |  |  |
| OCCUPANT LOAD BY CODE:                                                                         | OFFICE NET CLINIC OFFICE)  \$86 \$F / 100  \$10 \$F / 100  \$25 \$F / 30  \$25 \$F / 30  \$35 \$F / 30  \$45 \$F / 5  \$45 \$F / |  |  |
| EXITS REQUIRED:                                                                                | TWO EXITS REQUIRED<br>SIX EXITS PROVIDED                                                                                                                                                                                                                                                                                                                                                                                                                                                                                                                                                                                                                                                                                                                                                                                                                                                                                                                                                                                                                                                                                                                                                                                                                                                                                                                                                                                                                                                                                                                                                                                                                                                                                                                                                                                                                                                                                                                                                                                                                                                                                                                                                                                                                                                                                                                                                                                                                                       |  |  |
| H99025 SSURE                                                                                   | ANTICIPATED OCCUPANCY = 40 PEOPLE<br>THO BARRIER FREE TOLET ROOMS REQUIR                                                                                                                                                                                                                                                                                                                                                                                                                                                                                                                                                                                                                                                                                                                                                                                                                                                                                                                                                                                                                                                                                                                                                                                                                                                                                                                                                                                                                                                                                                                                                                                                                                                                                                                                                                                                                                                                                                                                                                                                                                                                                                                                                                                                                                                                                                                                                                                                       |  |  |
| WHENCO'S PROVIDED                                                                              | THO SARRIER PREE TOLET ROOMS                                                                                                                                                                                                                                                                                                                                                                                                                                                                                                                                                                                                                                                                                                                                                                                                                                                                                                                                                                                                                                                                                                                                                                                                                                                                                                                                                                                                                                                                                                                                                                                                                                                                                                                                                                                                                                                                                                                                                                                                                                                                                                                                                                                                                                                                                                                                                                                                                                                   |  |  |
| DRINKING FOLKTAIN<br>REQUIRED                                                                  | DIE PAIR PROVIDED<br>DIE HISH FOR STINIDHIS<br>DIE LOH FOR HIEBLOHIR ACCESSIBLIT                                                                                                                                                                                                                                                                                                                                                                                                                                                                                                                                                                                                                                                                                                                                                                                                                                                                                                                                                                                                                                                                                                                                                                                                                                                                                                                                                                                                                                                                                                                                                                                                                                                                                                                                                                                                                                                                                                                                                                                                                                                                                                                                                                                                                                                                                                                                                                                               |  |  |
| SERVICE SAY DROUGED.                                                                           | OM RECORD                                                                                                                                                                                                                                                                                                                                                                                                                                                                                                                                                                                                                                                                                                                                                                                                                                                                                                                                                                                                                                                                                                                                                                                                                                                                                                                                                                                                                                                                                                                                                                                                                                                                                                                                                                                                                                                                                                                                                                                                                                                                                                                                                                                                                                                                                                                                                                                                                                                                      |  |  |