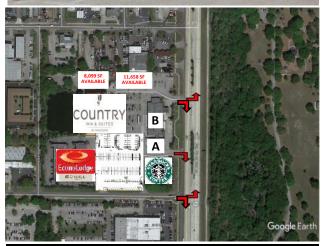

#### **RETAIL MAP**

STADIUM CENTER 4732 - 4752 North Dale Mabry Highway Tampa, FL 33614