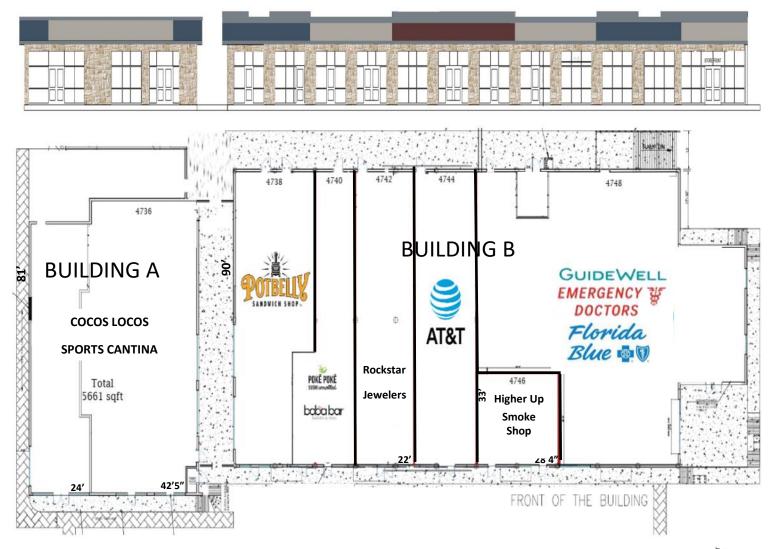

#### FLOOR PLAN - Buildings A & B

4734 - 4748 North Dale Mabry Highway, Tampa, FL 33614

| Suite # | Tenant                     | SF    | Suite # | Tenant                        | SF    |
|---------|----------------------------|-------|---------|-------------------------------|-------|
| 4736    | COCOS LOCOS                | 5,661 | 4742    | ROCKSTAR JEWELERS             | 1,980 |
|         |                            |       | 4744    | AT&T                          | 2,228 |
| 4738    | POTBELLY SANDWICH SHOP     | 2,970 | 4746    | HIGHER UP SMOKE SHOP          | 936   |
| 4740    | POKE POKE SUSHI unrolled & | 1,485 | 4748    | GUIDEWELL EMERGENCY DOCTORS - | 7,500 |
|         | boba bar bubbles & treats  |       |         | FLORIDA BLUE                  |       |

STADIUM CENTER 4734 - 4748 North Dale Mabry Highway Tampa, FL 33614

22,760

**TOTAL SQ. FOOTAGE** 

STADIUM CENTER 4734 - 4748 North Dale Mabry Highway Tampa, FL 33614