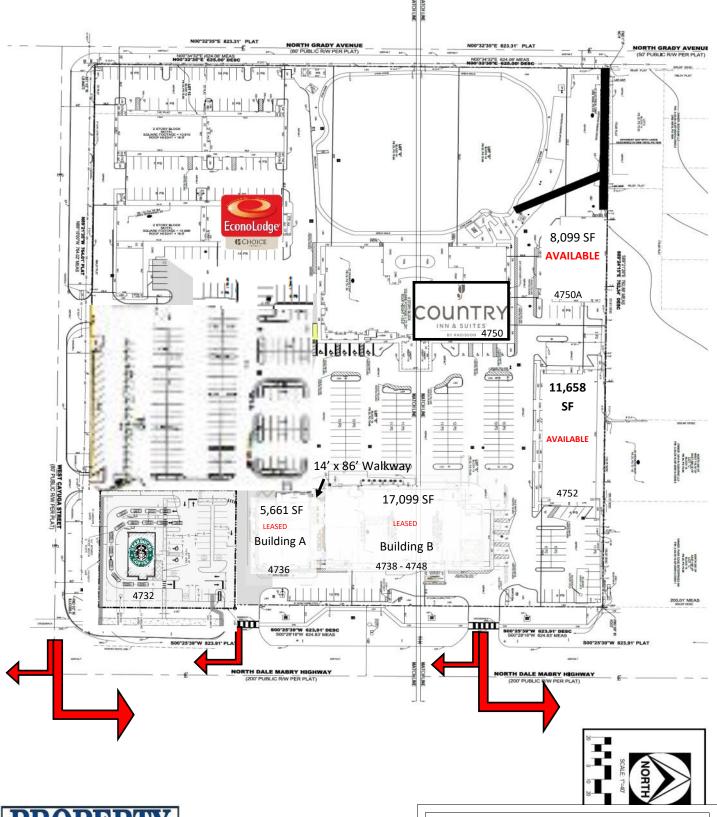

# STADIUM CENTER SITE PLAN

PROPERTY PRO

STADIUM CENTER 4732 - 4752 North Dale Mabry Highway Tampa, FL 33614

## STADIUM CENTER 4732 - 4752 North Dale Mabry Highway Tampa, FL 33614

- Join the existing tenants: GuideWell Emergency Doctors/Florida Blue/BCBS, AT&T, Poke Poke Sushi unrolled & boba bar bubbles & treats, and Potbelly Sandwich Shop.
- Buildings at 4750A and 4752 N.Dale Mabry are 8,099 SF and 11,658 SF and are both available for lease.
- Building C, south outparcel, will be a freestanding Starbucks with a large patio and a double drive thru.
- Join a new Country Inn & Suites by Radisson (147 rooms), and EconoLodge by Choice Hotels (121 rooms).
- Owner is also considering adding a third flagged mid-rise hotel at the southwestern area of the property near the EconoLodge.
- 650+ Parking spaces.
- Existing impact fees and water/sewer capacity fee credits available for use.
- Great visibility and access to North Dale Mabry, and pylon signage available.
- Excellent location on N. Dale Mabry just north of Raymond James Stadium, home of the Tampa Bay Buccaneers, and Steinbrenner Field, Spring training site for the New York Yankees. Minutes from the Tampa International Airport, I-275, and the Veterans Expressway.
- Located near the Westshore Business District which contains over 14 M+ SF office space, 7,521 hotel rooms, more than 150,000 employees, and 2 regional malls.
- Traffic Count: 65,000 VPD on Dale Mabry.