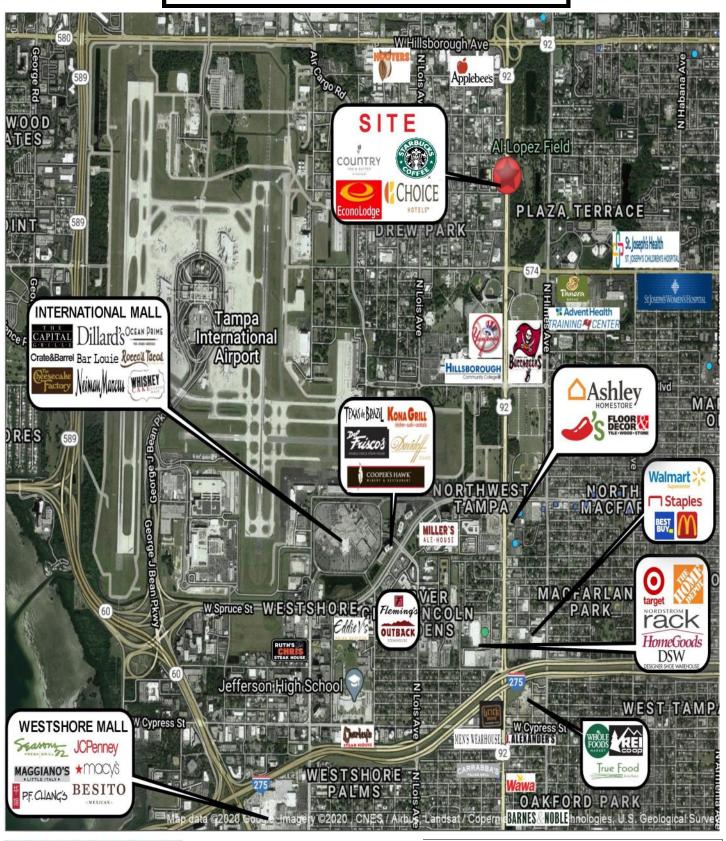

#### **RETAIL MAP**

STADIUM CENTER 4732 - 4752 North Dale Mabry Highway Tampa, FL 33614

## STADIUM CENTER 4732 - 4752 North Dale Mabry Highway Tampa, FL 33614

- Join the existing tenants: GuideWell Emergency Doctors/Florida Blue/BCBS, AT&T, Poke Poke Sushi unrolled & boba bar bubbles & treats, and Potbelly Sandwich Shop.
- Buildings at 4750A and 4752 N.Dale Mabry are 8,099 SF and 11,658 SF and are both available for lease.
- Building C, south outparcel, will be a freestanding Starbucks with a large patio and a double drive thru.
- Join a new Country Inn & Suites by Radisson (147 rooms), and EconoLodge by Choice Hotels (121 rooms).
- Owner is also considering adding a third flagged mid-rise hotel at the southwestern area of the property near the EconoLodge.
- 650+ Parking spaces.
- Existing impact fees and water/sewer capacity fee credits available for use.
- Great visibility and access to North Dale Mabry, and pylon signage available.
- Excellent location on N. Dale Mabry just north of Raymond James Stadium, home of the Tampa Bay Buccaneers, and Steinbrenner Field, Spring training site for the New York Yankees. Minutes from the Tampa International Airport, I-275, and the Veterans Expressway.
- Located near the Westshore Business District which contains over 14 M+ SF office space, 7,521 hotel rooms, more than 150,000 employees, and 2 regional malls.
- Traffic Count: 65,000 VPD on Dale Mabry.