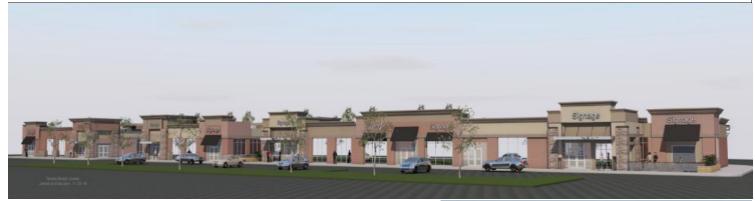

## STADIUM CENTER 4732 - 4752 North Dale Mabry Highway Tampa, FL 33614

- Join the existing tenants: GuideWell Emergency Doctors/Florida Blue/BCBS, AT&T, Poke Poke Sushi unrolled & boba bar bubbles & treats, and Potbelly Sandwich Shop.
- Buildings at 4750A and 4752 N.Dale Mabry are 8,099 SF and 11,658 SF and are both available for lease.
- Building C, south outparcel, will be a freestanding Starbucks with a large patio and a double drive thru.
- Join a new Country Inn & Suites by Radisson (147 rooms), and EconoLodge by Choice Hotels (121 rooms).
- Owner is also considering adding a third flagged mid-rise hotel at the southwestern area of the property near the EconoLodge.
- 650+ Parking spaces.
- Existing impact fees and water/sewer capacity fee credits available for use.
- Great visibility and access to North Dale Mabry, and pylon signage available.
- Excellent location on N. Dale Mabry just north of Raymond James Stadium, home of the Tampa Bay Buccaneers, and Steinbrenner Field, Spring training site for the New York Yankees. Minutes from the Tampa International Airport, I-275, and the Veterans Expressway.
- Located near the Westshore Business District which contains over 14 M+ SF office space, 7,521 hotel rooms, more than 150,000 employees, and 2 regional malls.
- Traffic Count: 65,000 VPD on Dale Mabry.