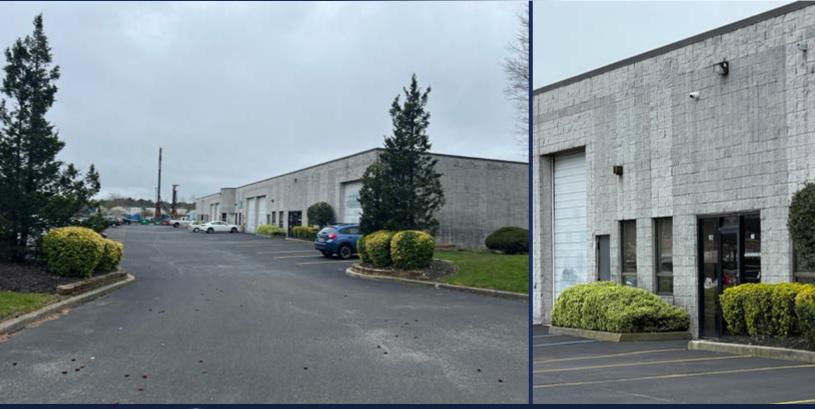

## WAREHOUSE CONDO UNIT (IN EXCELLENT CONDITION)

- PART OF A +/- 40,000 SF MULTI-TENANTED INDUSTRIAL CONDO COMPLEX SITUATED ON +/- 1.31 ACRES.
- LOCATED JUST OFF JOHNSON AVE AND VETS MEMORIAL HWY. AND IS WITHIN CLOSE PROXIMITY OF LI MAC ARTHUR AIRPORT.
- SIGNAGE
- NEW PAVED PARKING LOT
- New roof on entire building

## UNIT #102 > INTERIOR PHOTOS LOCATION OVERVIEW

All information is from sources deemed reliable and is provided subject to errors, omissions, change of price or Other terms and conditions, prior to sale, lease, financing or withdrawal without notice. The foregoing information is based upon Broker's site visit and discussions with Seller/Landlord. Broker did not independently confirm legal status of any structures through the Town's Building Dept.