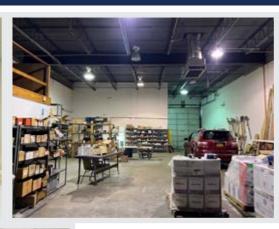

## **UNIT #102** | SPACE DETAILS:

| +/- 3,200 SF (40'wx80'D) |
|--------------------------|
| LIGHT INDUSTRIAL         |
| +/- 15%                  |
| +/- 16'-17' CLEAR        |
| 1 (12'x14') DRIVE IN     |
| GAS                      |
| 200 Амрѕ / З Рнаѕе       |
| Ample                    |
| \$8,800 /YR              |
|                          |

## UNIT #102 > INTERIOR PHOTOS LOCATION OVERVIEW

All information is from sources deemed reliable and is provided subject to errors, omissions, change of price or Other terms and conditions, prior to sale, lease, financing or withdrawal without notice. The foregoing information is based upon Broker's site visit and discussions with Seller/Landlord. Broker did not independently confirm legal status of any structures through the Town's Building Dept.