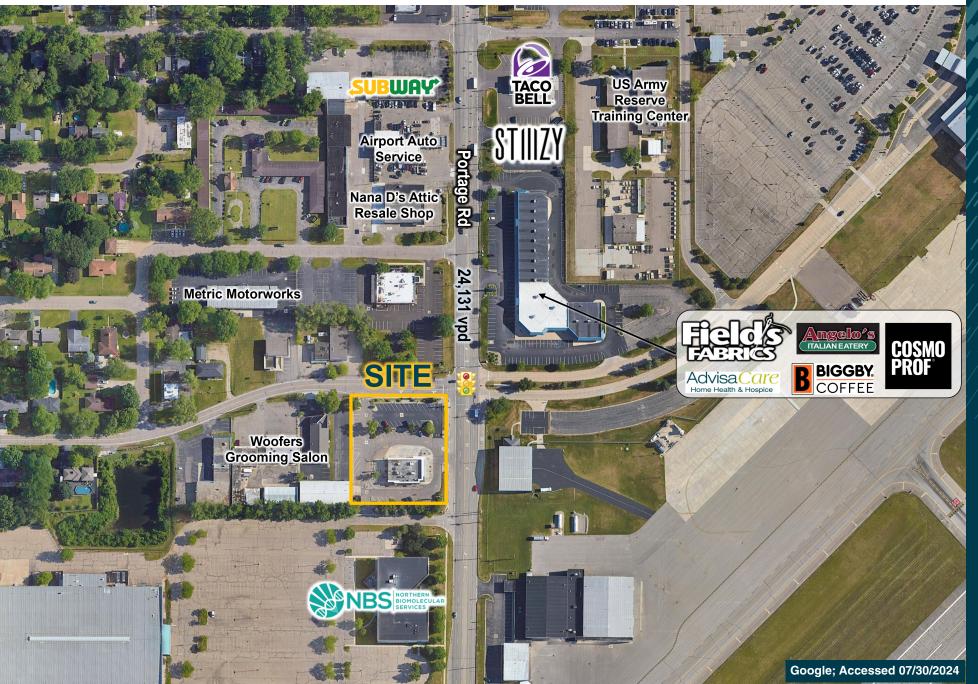

### Area Tenants **stryker** Cosmo Prof<sup>®</sup>

BIGGBY COFFEE

With the property being located directly across from the entrance to the Battle Creek/Kalamazoo International Airport, it sees over 20,000 cars per day.

Opportunities include leasing the current building or ground leasing the 1.37 acre parcel.

SPACE DETAILS

SITE PLAN

LOW LEVEL AERIAL