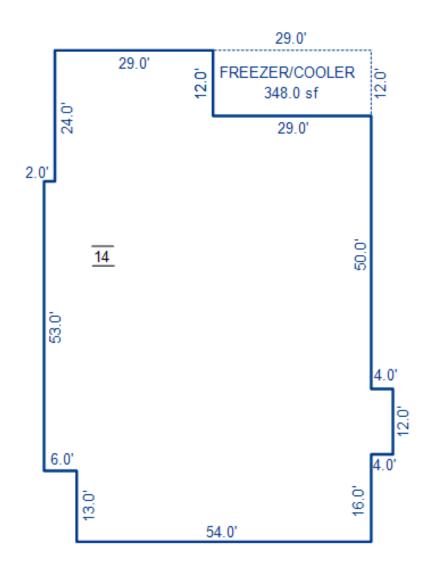

reestanding former McDonald's. The current building was completely updated in 2018 and comes equipped with a drive-thru. Pylon signage available.

With the property being located directly across from the entrance to the Battle Creek/Kalamazoo International Airport, it sees over 20,000 cars per day.

Opportunities include leasing the current building or ground leasing the 1.37 acre parcel.

### Demographics (2024)

|                         | 1 MILE   | 3 MILES  | 5 MILES  |
|-------------------------|----------|----------|----------|
| POPULATION              | 2,605    | 46,557   | 124,548  |
| HOUSEHOLDS              | 1,118    | 20,164   | 51,149   |
| AVG HOUSEHOLD<br>INCOME | \$84,644 | \$83,628 | \$90,078 |
| DAYTIME<br>POPULATION   | 4,203    | 63,665   | 160,371  |

SPACE DETAILS



SITE PLAN



LOW LEVEL AERIAL



### George Sheena

Mid-America Real Estate -Michigan, Inc. T: 248.855.6800 **GSheena@MidAmericaGrp.com** 

### Jared Gell

Mid-America Real Estate -Michigan, Inc. T: 248.855.6800 JGell@MidAmericaGrp.com



38500 Woodward Ave, Suite 100 Bloomfield Hills, Michigan 48304 248.855.6800 **MidAmericaGrp.com**