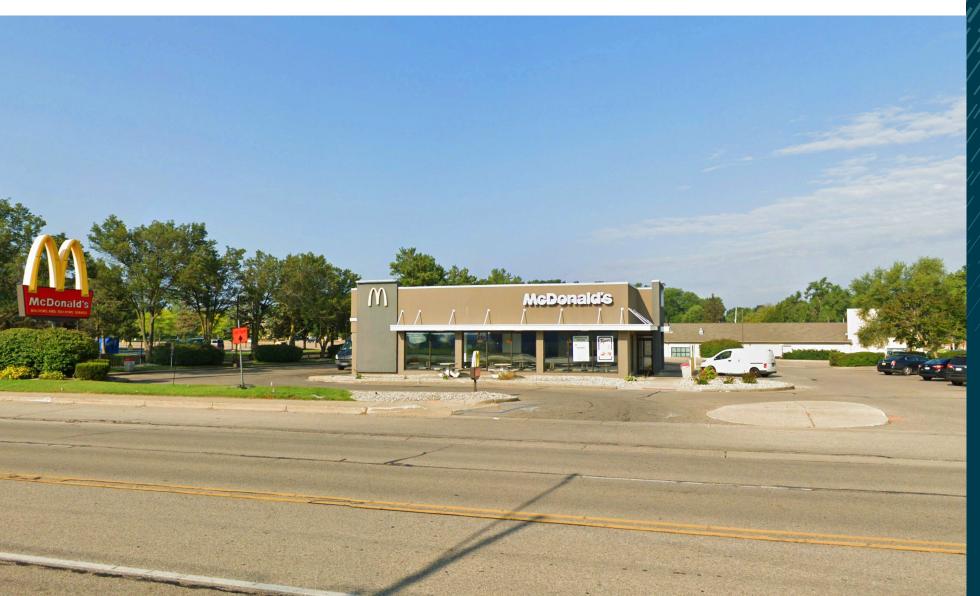

#### Features

At the signalized intersection of Portage Road and Winters Drive, is a freestanding former McDonald's. The current building was completely updated in 2018 and comes equipped with a drive-thru. Pylon signage available.

With the property being located directly across from the entrance to the Battle Creek/Kalamazoo International Airport, it sees over 20,000 cars per day.

Opportunities include leasing the current building or ground leasing the 1.37 acre parcel.