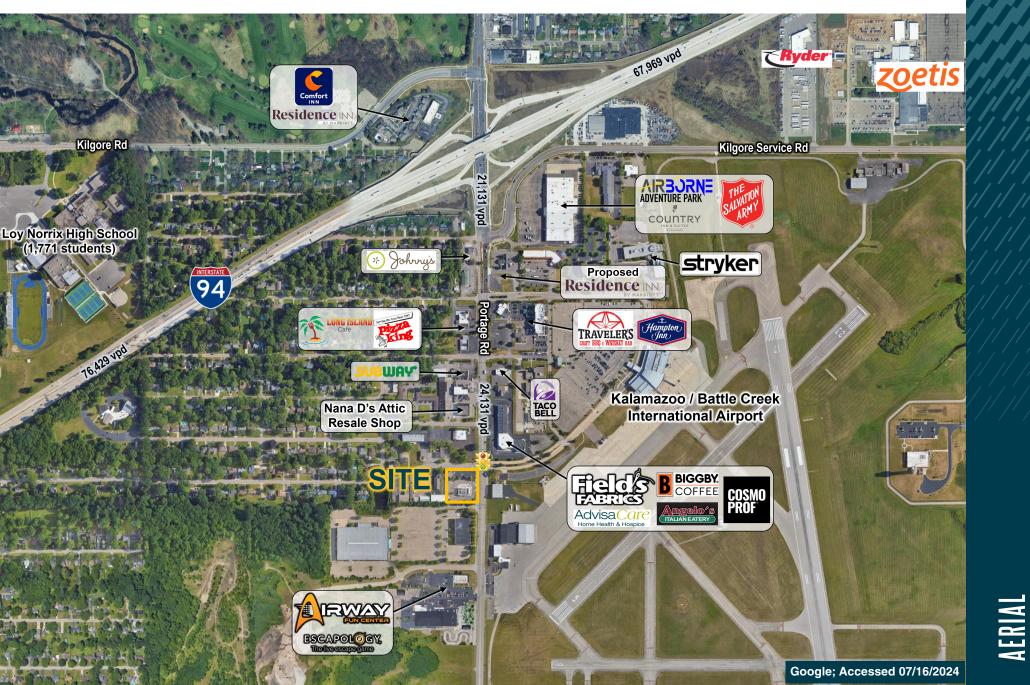

With the property being located directly across from the entrance to the Battle Creek/Kalamazoo International Airport, it sees over 20,000 cars per day.

Opportunities include leasing the current building or ground leasing the 1.37 acre parcel.

SPACE DETAILS

SITE PLAN

LOW LEVEL AERIAL