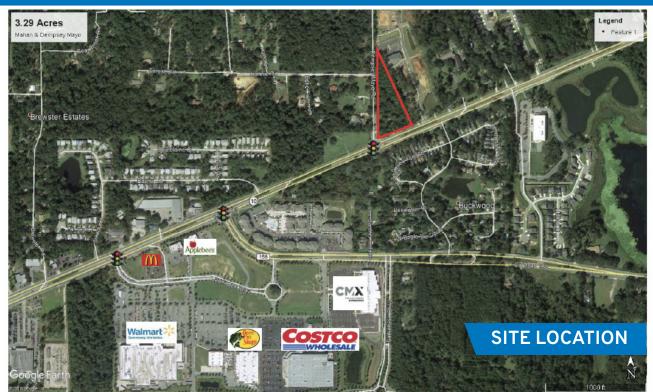

## **Property Overview**

This 3.29 acre parcel is at a lighted intersection adjacent to the new Mahan Office Park and in close proximity to Fallschase Shopping Center anchored by Costco, Bass Pro Shops, Walmart and CMX Theaters.

## **Features**

- Highly visible corner lot
- Located in Tallahassee's fastest growing sub-market
- Zoned Mahan Corridor Node District
- Great location for medical office, standard office, retail or restaurant (without drive-thru)