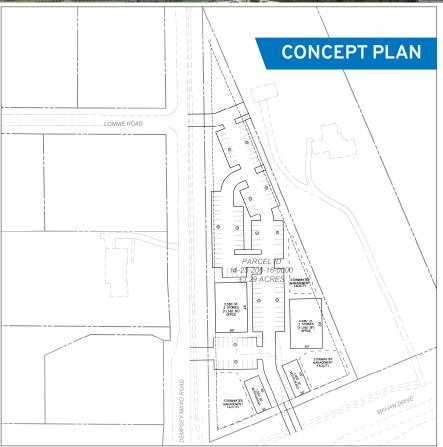

## **Property Overview**

This 3.29 acre parcel is at a lighted intersection adjacent to the new Mahan Office Park and in close proximity to Fallschase Shopping Center anchored by Costco, Bass Pro Shops, Walmart and CMX Theaters.

## **Features**

- Highly visible corner lot
- Located in Tallahassee's fastest growing sub-market
- Zoned Mahan Corridor Node District
- Great location for medical office, standard office, retail or restaurant (without drive-thru)