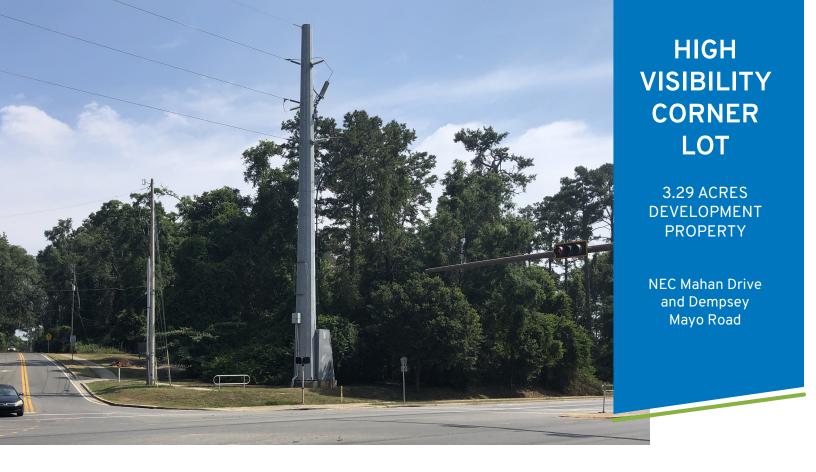

## **Property Overview**

This 3.29 acre parcel is at a lighted intersection adjacent to the new Mahan Office Park and in close proximity to Fallschase Shopping Center anchored by Costco, Bass Pro Shops, Walmart and CMX Theaters.

## **Features**

- Highly visible corner lot
- Located in Tallahassee's fastest growing sub-market
- Zoned Mahan Corridor Node District
- Great location for medical office, standard office, retail or restaurant (without drive-thru)