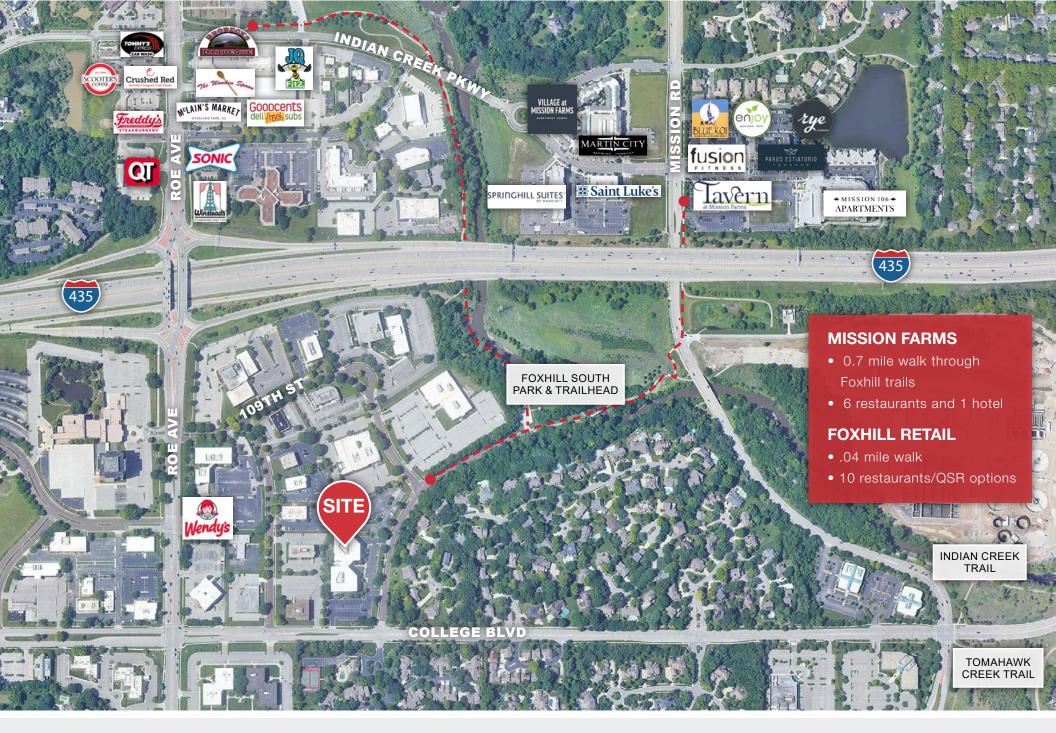

## Property Highlights

- Entry level suites available
- Exceptional access to I-435
- Next to Indian Creek Trailhead walk wooded trail to nearby restaurants
- Abundant on-site parking including covered parking
- \$21.50/RSF Full Service