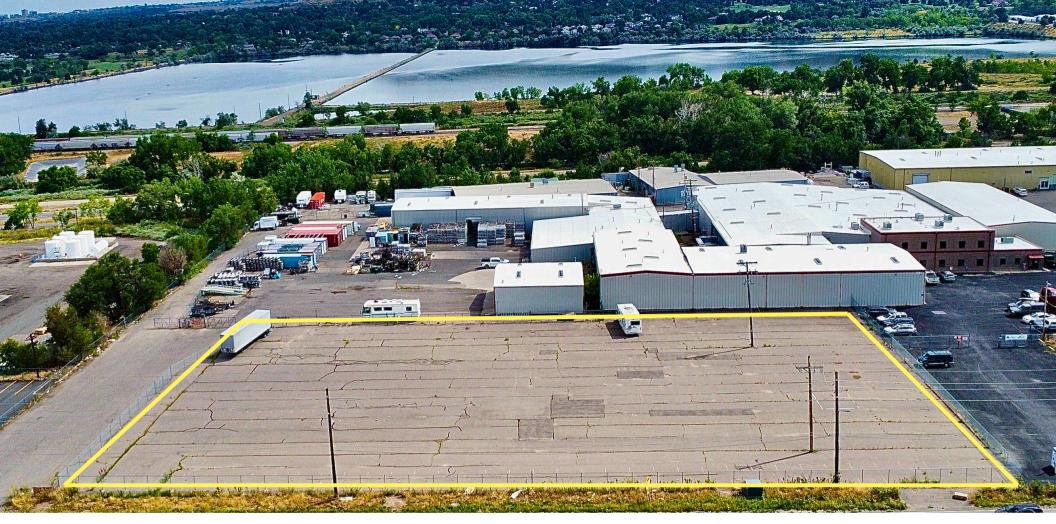

## **PROPERTY OVERVIEW**

LEASE RATE: Negotiable
Land Size: 68,855 SF (1.58 AC)
Taxes: Approximately \$1,200/MO
Zoning: PUD (Jeffco)
Lighting: YES
Paved: YES

## **PROPERTY DESCRIPTION**

This Paved Industrial yard allows for outside storage, of operable equipment, of any size, and is approximately 68,855 SF.

This Yard is surrounded by several National and Global distribution companies with easy access to Hwy 58 and I-70.