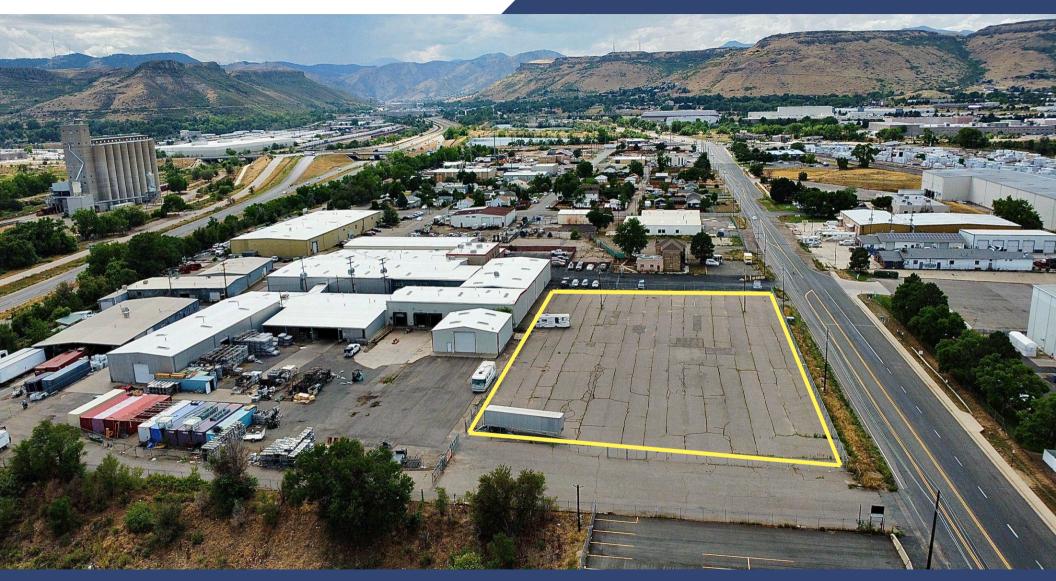

## LAND | FOR LEASE

14990 44th Ave. Golden, CO 80403

## **PROPERTY OVERVIEW**

LEASE RATE: Negotiable
Land Size: 68,855 SF (1.58 AC)
Taxes: Approximately \$1,200/MO
Zoning: PUD (Jeffco)
Lighting: YES
Paved: YES

## **PROPERTY DESCRIPTION**

This Paved Industrial yard allows for outside storage, of operable equipment, of any size, and is approximately 68,855 SF.

This Yard is surrounded by several National and Global distribution companies with easy access to Hwy 58 and I-70.