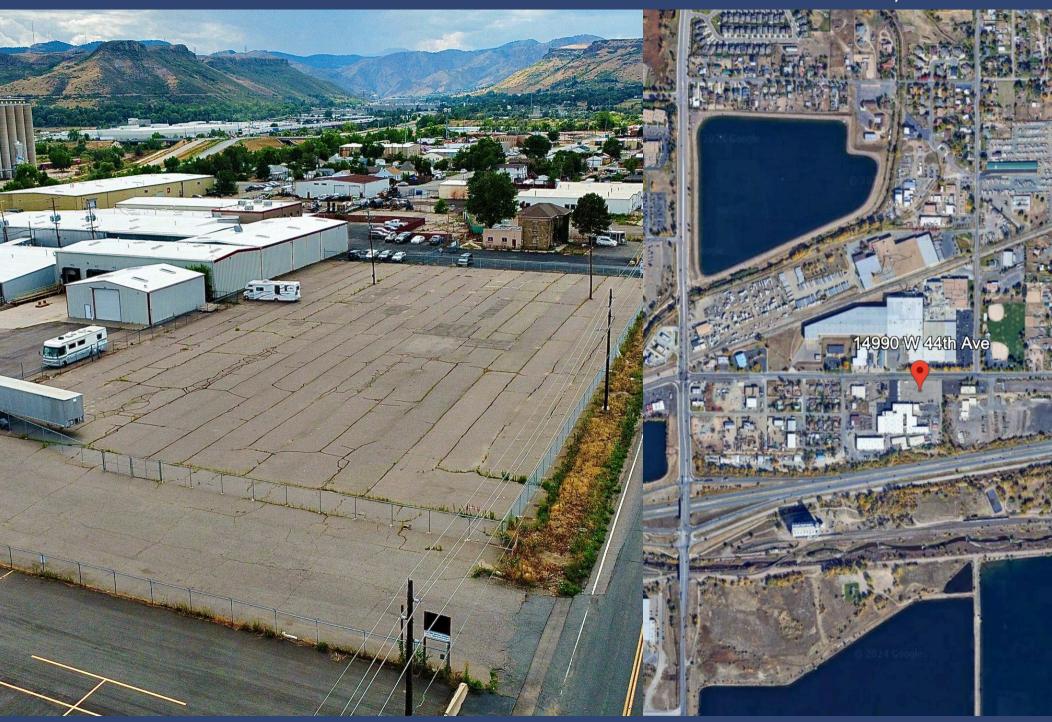

## LAND | FOR LEASE

14990 44th Ave. Golden, CO 80403

## **PROPERTY OVERVIEW**

LEASE RATE: Negotiable
Land Size: 68,855 SF (1.58 AC)
Taxes: Approximately \$1,200/MO
Zoning: PUD (Jeffco)
Lighting: YES
Paved: YES

## **PROPERTY DESCRIPTION**

This Paved Industrial yard allows for outside storage, of operable equipment, of any size, and is approximately 68,855 SF.

This Yard is surrounded by several National and Global distribution companies with easy access to Hwy 58 and I-70.