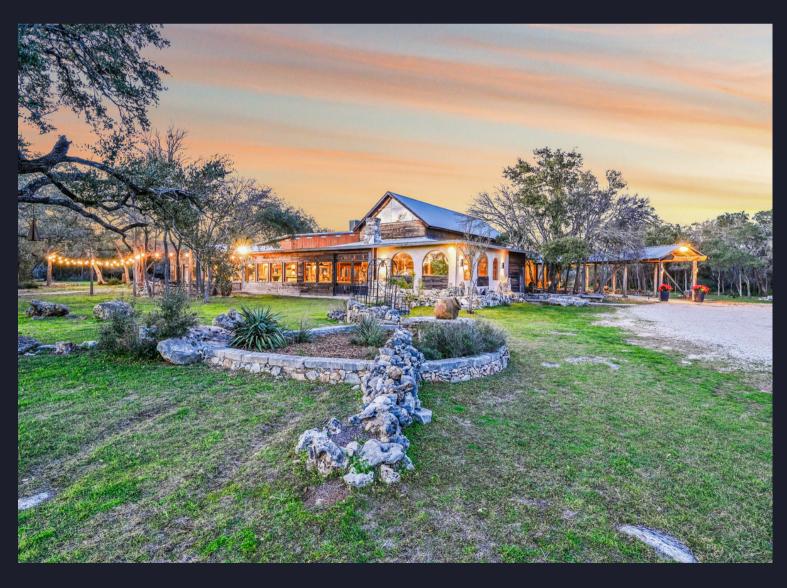

## The Lodge - Wedding/Event Venue - 7.71 Acres - NW Buda 11,512 Total Square Footage - 4550 FM 967, Buda, TX 78610

A rare hospitality investment opportunity. The Lodge at Grace provides a stunning, rustic backdrop for weddings or multipurpose events. The event center sits on 7.71 acres providing ample parking for guests. Current owner is Grace Community Fellowship (Church) and they would like to continue to lease the property on Sunday Mornings and Wednesday evenings. This would provide immediate consistent income to new owner. Structures consist of large 9278 SF open event/wedding venue space, 2243 SF multipurpose space with bride and groom prep rooms with 3 additional rooms. 5 - Half Baths. 21 Miles from Austin-Bergstrom Airport. 6.0 Miles from several hotels/lodging for your guests. New +/-75 Home Development from Prominence Homes is coming between FM 967 and Venue. Few Venues like this available in NW Buda. Land size presents opportunity for futher hospitality options like pickle-ball club, etc.

#### The Lodge - Wedding/Event Venue - 7.71 Acres - Buda