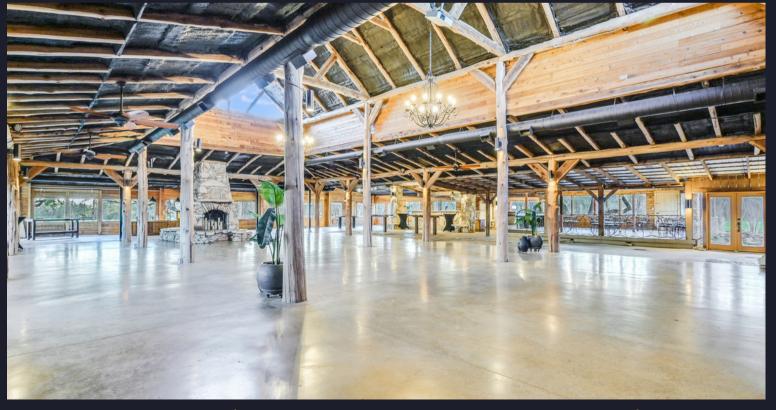

#### FOR SALE The Lodge - Wedding/Event Venue - 7.71 Acres - Buda

**Boundary Line Photo** 

Interior Photo - Texas Rustic & Open Plan

## The Lodge - Wedding/Event Venue - 7.71 Acres - NW Buda 11,512 Total Square Footage - 4550 FM 967, Buda, TX 78610

A rare hospitality investment opportunity. The Lodge at Grace provides a stunning, rustic backdrop for weddings or multipurpose events. The event center sits on 7.71 acres providing ample parking for guests. Current owner is Grace Community Fellowship (Church) and they would like to continue to lease the property on Sunday Mornings and Wednesday evenings. This would provide immediate consistent income to new owner. Structures consist of large 9278 SF open event/wedding venue space, 2243 SF multipurpose space with bride and groom prep rooms with 3 additional rooms. 5 - Half Baths. 21 Miles from Austin-Bergstrom Airport. 6.0 Miles from several hotels/lodging for your guests. New +/-75 Home Development from Prominence Homes is coming between FM 967 and Venue. Few Venues like this available in NW Buda. Land size presents opportunity for futher hospitality options like pickle-ball club, etc.