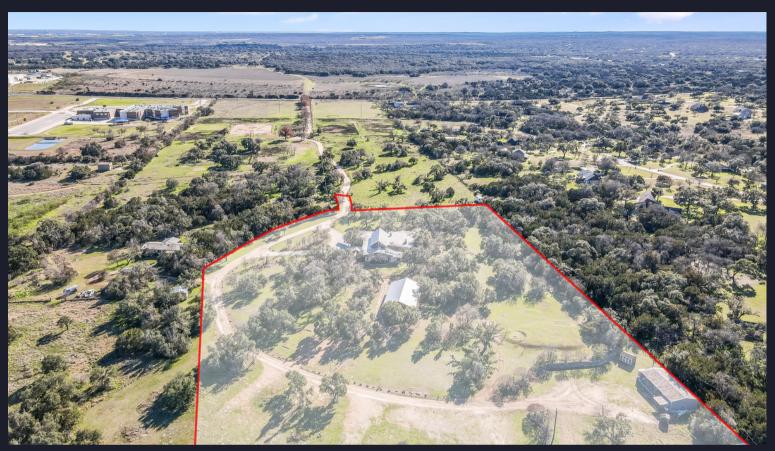

#### FOR SALE The Lodge - Wedding/Event Venue - 7.71 Acres - Buda

**Boundary Line Photo** 

Interior Photo - Texas Rustic & Open Plan