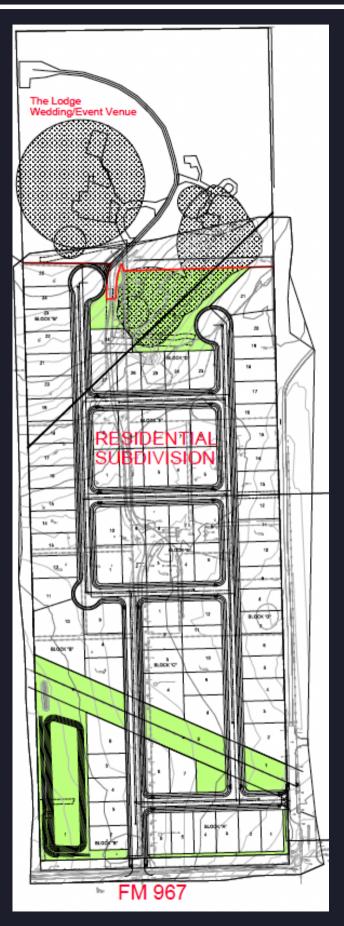

# Kali Kate Residential Subdivision +/-33 Acres/75 Homes Prominence Homes

Our understanding is that site development will begin in 2024 and the first homes will be ready in 2025.

To confirm this information please reach out to Prominence Home at 512-329-0711 -Ask for Bryan Rome The end result is a paved asphalt access

easement to The Lodge property.

John Church, Realtor Corridor Real Estate LLC john@corridorre.com 512-965-9115

This information has been secured from sources believed to be reliable. No representations or warranties, expressed or implied, as to the accuracy of the information has been made by the provider, this firm or its representatives. All references to property age, size, rental rates, income and expenses are approximate. Users of this information should conduct their own independent investigations and rely only on those results.