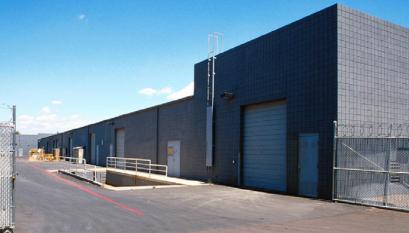

- ±68,207 Total Building SF
- Clear Height 14'-21'
- 10x12 Overhead Door
- Natural Gas on Site
- Zoning: I-1, City of Gilbert
- 3.00/1,000 Parking Ratio
- I-1 Zoning, Town of Gilbert
- Located McQueen Rd & Guadalupe Rd
- Two (2) Miles South of US-60