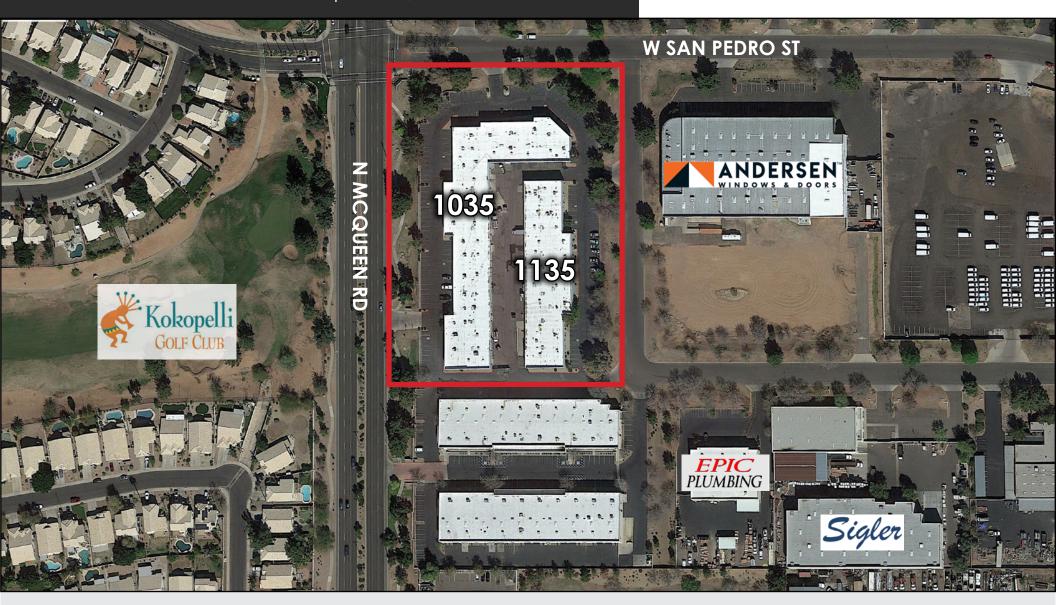

- ±68,207 Total Building SF
- Clear Height 14'-21'
- 10x12 Overhead Door
- Natural Gas on Site
- Zoning: I-1, City of Gilbert
- 3.00/1,000 Parking Ratio
- I-1 Zoning, Town of Gilbert
- Located McQueen Rd & Guadalupe Rd
- Two (2) Miles South of US-60