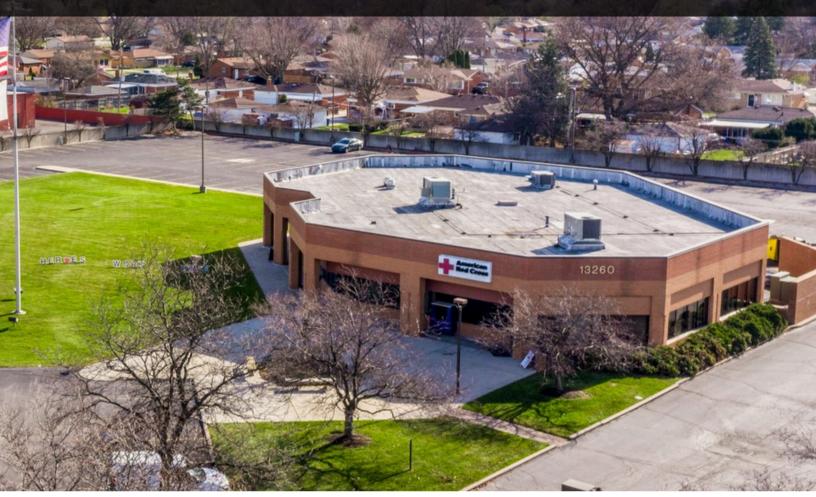

## 13260 E 11 MILE RD. Warren, Michigan

## **INVESTMENT HIGHLIGHTS:**

- American Red Cross has been a tenant for 25 years with multiple lease extensions executed.
- NNN lease in place until January 2029 with annual rent increases and two (2) five (5) renewal options.
- Essential service recession resistant tenant.
- Significant capital investment made by Red Cross completely renovating their buildout.
- High volume blood draw center with CPR, First Aid, and AED training classrooms.
- Excellent location just seconds from I-696.
- 8,250 square foot single tenant building on 1.32 acres.
- Sale price: \$1,455,882 (8.5% cap rate)