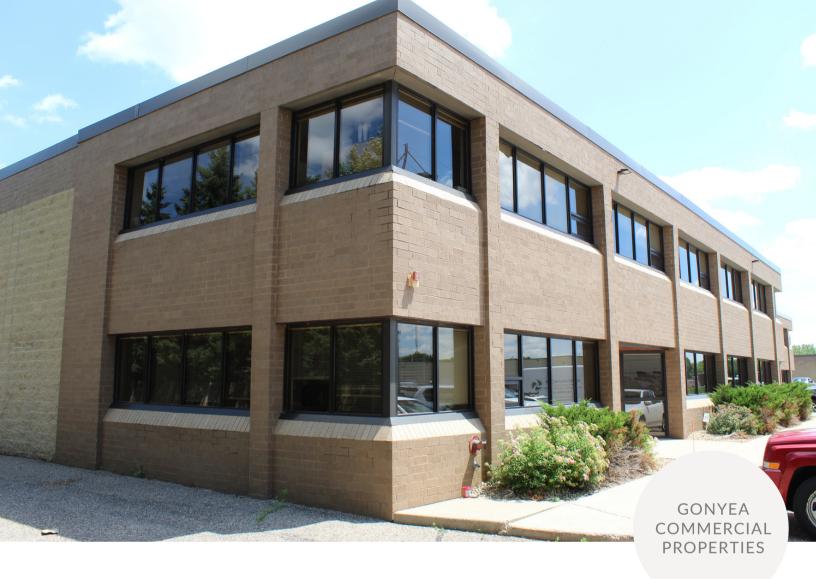

## CROWN BUILDING 4

1684 CLIFF ROAD EAST, BURNSVILLE MN 55337

### CROWN BUILDING 4

### 1684 CLIFF ROAD EAST, BURNSVILLE MN 55337

SPACE AVAILABLE 1684

BUILDING SIZE 30,804

OFFICE SQ. FOOTAGE 1,400

WAREHOUSE SQ. FOOTAGE 2,000

TOTAL SQ. FOOTAGE 3,400

YEAR BUILT 1987

CEILING CLEAR HEIGHT 18'