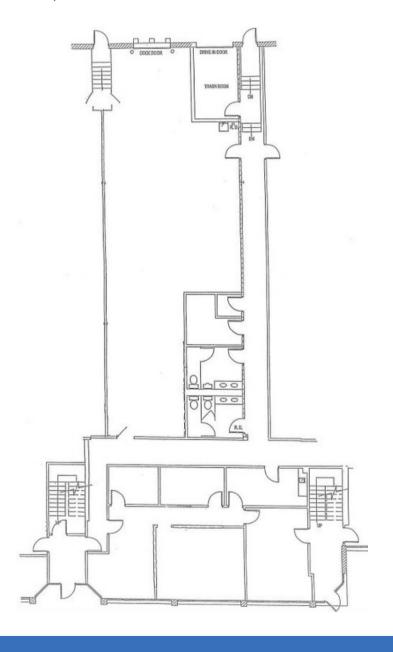

## CROWN BUILDING 4

1684 CLIFF ROAD EAST, BURNSVILLE MN 55337

#### **FOR LEASE!**

Food, Gas Stations, & more just within a few miles!

1 Dock Door

3,400 Square Footage



### **HUNTER STANEK**

612.500.7997

### CROWN BUILDING 4

### 1684 CLIFF ROAD EAST, BURNSVILLE MN 55337

SPACE AVAILABLE 1684

BUILDING SIZE 30,804

OFFICE SQ. FOOTAGE 1,400

WAREHOUSE SQ. FOOTAGE 2,000

TOTAL SQ. FOOTAGE 3,400

YEAR BUILT 1987

CEILING CLEAR HEIGHT 18'

RENTAL RATE \$3,200/month (plus utilities)

LOADING ACCESS 1 Dock Door

AVAILABLE August 1, 2023



# CROWN BUILDING 4

1684 CLIFF ROAD EAST, BURNSVILLE MN 55337

**FLOOR PLAN** 





### **HUNTER STANEK**