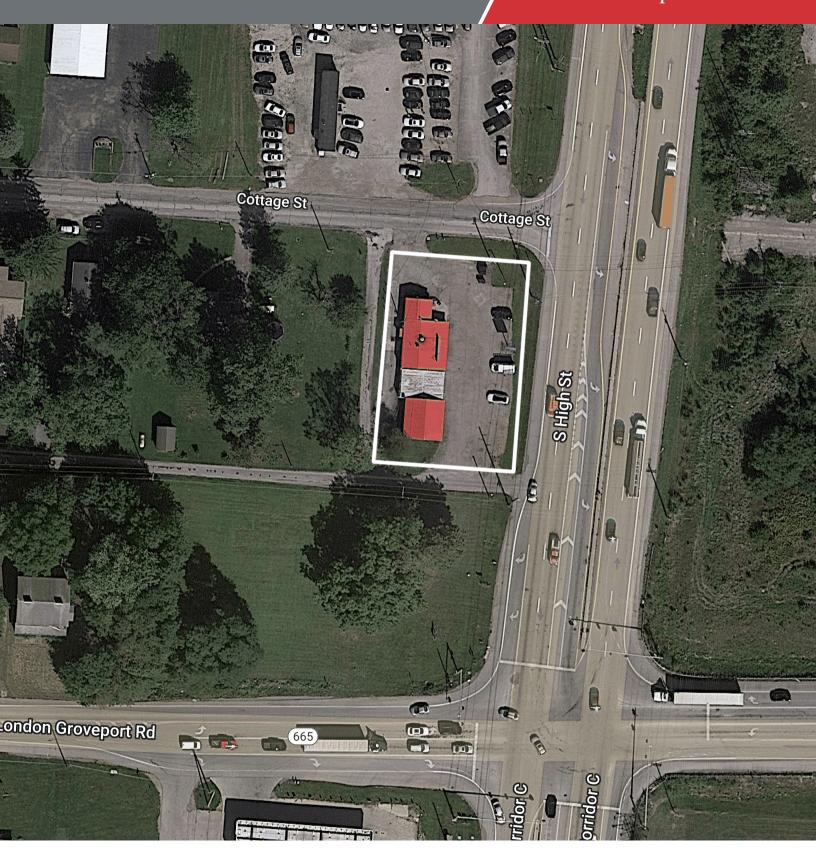

## 6251 S High Street

Lockbourne, Ohio 43137

### **Property Highlights**

- 1,943 SF Restaurant Space
- · Situated on 1.52 Acres
- · Zoned Community Commercial
- · Within a Designated Tax Incentive Opportunity Zone
- Located at the Signalized Intersection S High St & SR 665
- ±160 Feet of Frontage Along South High Street (SR 23)
- Strong Traffic Counts (Approx. 36,551 Vehicles Per Day)
- Perfect Location for Fast Food or Fast Casual Restaurants, Gas, Motel, etc.