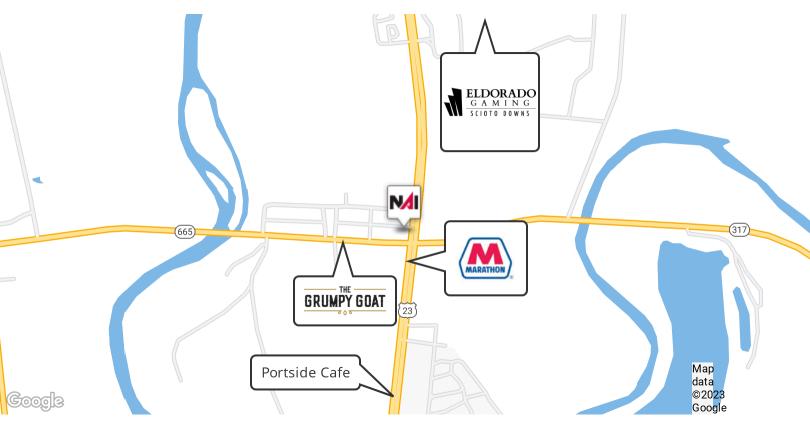

## 6251 S High Street

Lockbourne, Ohio 43137

### **Property Highlights**

- 1,943 SF Restaurant Space
- · Situated on 1.52 Acres
- · Zoned Community Commercial
- · Within a Designated Tax Incentive Opportunity Zone
- Located at the Signalized Intersection S High St & SR 665
- ±160 Feet of Frontage Along South High Street (SR 23)
- Strong Traffic Counts (Approx. 36,551 Vehicles Per Day)
- Perfect Location for Fast Food or Fast Casual Restaurants, Gas, Motel, etc.