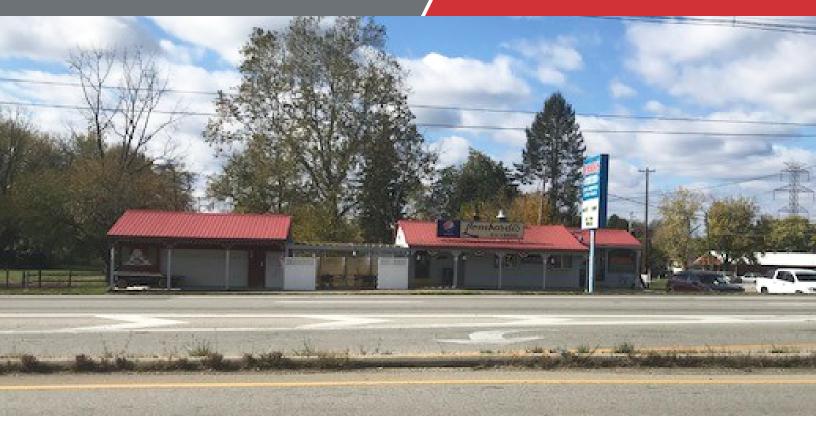

### For Sale

Restaurant Space Across from Scioto Downs

## 6251 S High Street

Lockbourne, Ohio 43137

### **Property Highlights**

- 1,943 SF Restaurant Space
- · Situated on 1.52 Acres
- · Zoned Community Commercial
- · Within a Designated Tax Incentive Opportunity Zone
- Located at the Signalized Intersection S High St & SR 665
- ±160 Feet of Frontage Along South High Street (SR 23)
- Strong Traffic Counts (Approx. 36,551 Vehicles Per Day)
- Perfect Location for Fast Food or Fast Casual Restaurants, Gas, Motel, etc.