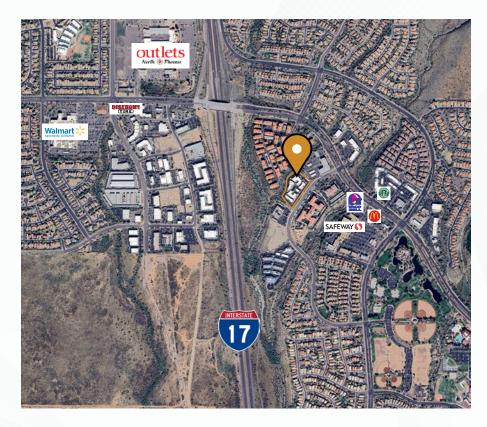

## **LOCATION HIGHLIGHTS**

- Prominent Frontage on N Venture Dr
- Easy Access to I-17 Freeway
- 14 Minutes (9.5 miles) to TSMC Arizona Corp.
- 15 Minutes (14.8 miles) to Loop 101 Freeway
- 30 Minutes (32 miles) to Downtown Phoenix