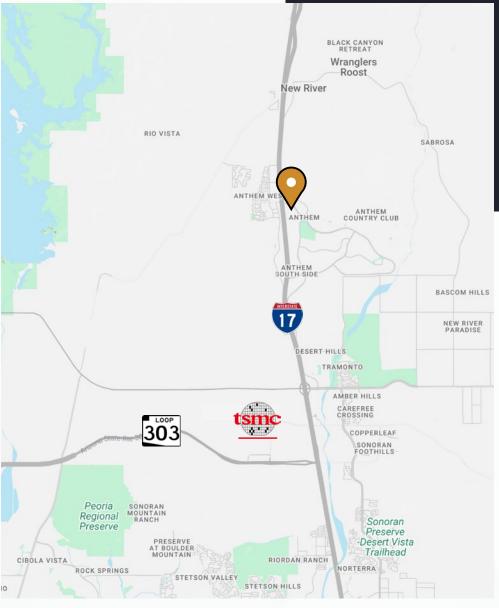

## **LOCATION HIGHLIGHTS**

- Prominent Frontage on N Venture Dr
- Easy Access to I-17 Freeway
- 14 Minutes (9.5 miles) to TSMC Arizona Corp.
- 15 Minutes (14.8 miles) to Loop 101 Freeway
- 30 Minutes (32 miles) to Downtown Phoenix