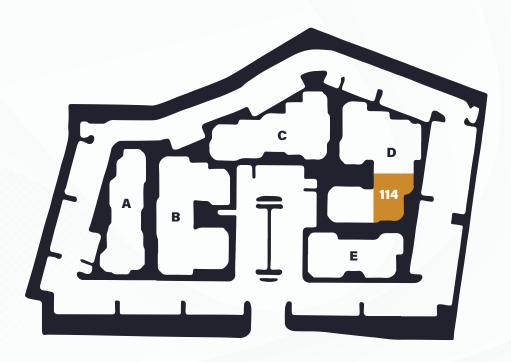

# GATEWAY OFFICE PARK AT ANTHEM

42104 N VENTURE DR, STE D114 ANTHEM, AZ 85086 **SALE PRICE** 

\$860,000.00

2,153 SF AVAILABLE

**ERIC BUTLER** 

D 480.522.2813 M 602.809.6570 ebutler@cpiaz.com **PHILL TOMLINSON** 

# **AVAILABLE FOR SALE**

| Suite D114 Size       | 2,153 SF     |  |
|-----------------------|--------------|--|
| Year Built            | 2004         |  |
| <b>Building Class</b> | В            |  |
| Zoning                | C-2          |  |
| Frontage              | N Venture Dr |  |
| Parking Ratio         | 4.5/1,000    |  |