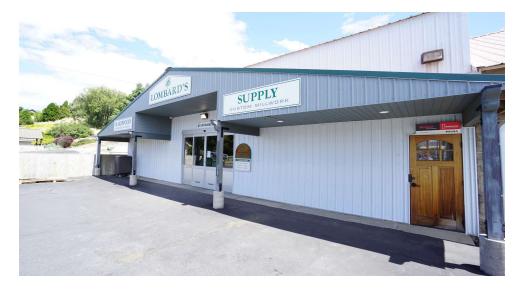

# LEASE Lombard Property 3411 SCHOOL STREET

HARDWOOD

Θ

Wenatchee, WA 98801

LOMBARD'S

& ENTRANCE

SUPPLY

### **PROPERTY DESCRIPTION**

Introducing a prime leasing opportunity at 3411 School Street, Wenatchee, WA. This spacious 8,900 +/- SF property boasts dual sliding commercial retail doors, a 10'x10' ground level door, and a 12'-16' clear height, ideal for accommodating various business needs. The interior showcases a versatile retail/showroom area, complemented by a private office for administrative operations. With ample parking space and easy access to major highways, this property is strategically positioned for maximum visibility and convenience. Seize the chance to elevate your business in this dynamic location, designed to meet the demands of modern commerce. Available 11/1/2024, additional space potentially available.