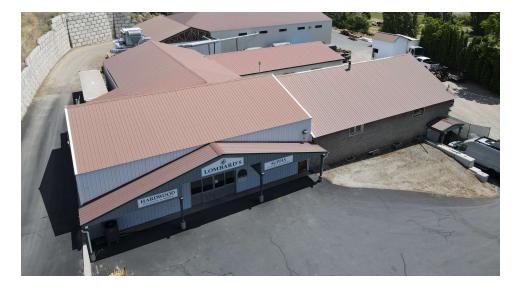

# LEASE Lombard Property 3411 SCHOOL STREET

HARDWOOD

Θ

Wenatchee, WA 98801

LOMBARD'S

& ENTRANCE

SUPPLY

### **PROPERTY DESCRIPTION**

Introducing a prime leasing opportunity at 3411 School Street, Wenatchee, WA. This spacious 8,900 +/- SF property boasts dual sliding commercial retail doors, a 10'x10' ground level door, and a 12'-16' clear height, ideal for accommodating various business needs. The interior showcases a versatile retail/showroom area, complemented by a private office for administrative operations. With ample parking space and easy access to major highways, this property is strategically positioned for maximum visibility and convenience. Seize the chance to elevate your business in this dynamic location, designed to meet the demands of modern commerce. Available 11/1/2024, additional space potentially available.