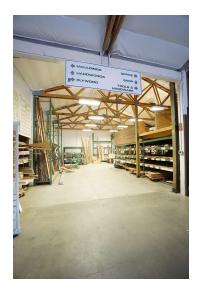

ILDING SIZE: | 8,900 SF           |



### **PROPERTY DESCRIPTION**

Introducing a prime leasing opportunity at 3411 School Street, Wenatchee, WA. This spacious 8,900 +/- SF property boasts dual sliding commercial retail doors, a 10'x10' ground level door, and a 12'-16' clear height, ideal for accommodating various business needs. The interior showcases a versatile retail/showroom area, complemented by a private office for administrative operations. With ample parking space and easy access to major highways, this property is strategically positioned for maximum visibility and convenience. Seize the chance to elevate your business in this dynamic location, designed to meet the demands of modern commerce. Available 11/1/2024, additional space potentially available.

# **ADDITIONAL PHOTOS**











# **DEMOGRAPHICS MAP & REPORT**

| POPULATION           | 3 MILES | 5 MILES | 10 MILES |
|----------------------|---------|---------|----------|
| TOTAL POPULATION     | 15,445  | 47,748  | 85,950   |
| AVERAGE AGE          | 43      | 42      | 40       |
| AVERAGE AGE (MALE)   | 42      | 40      | 39       |
| AVERAGE AGE (FEMALE) | 44      | 43      | 41       |

### HOUSEHOLDS & INCOME 3 MILES 5 MILES 10 MILES

| TOTAL HOUSEHOLDS    | 5,986     | 18,468    | 31,854    |
|---------------------|-----------|-----------|-----------|
| # OF PERSONS PER HH | 2.6       | 2.6       | 2.7       |
| AVERAGE HH INCOME   | \$141,847 | \$116,750 | \$112,148 |
| AVERAGE HOUSE VALUE | \$521,361 | \$475,020 | \$459,833 |

Demographics data derived from AlphaMap