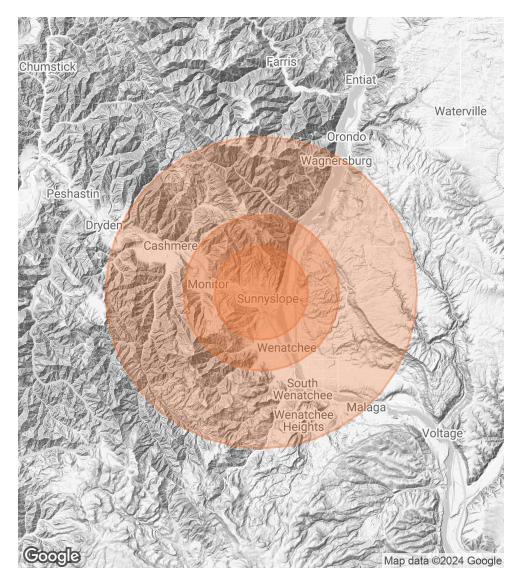

# **DEMOGRAPHICS MAP & REPORT**

| POPULATION           | 3 MILES | 5 MILES | 10 MILES |
|----------------------|---------|---------|----------|
| TOTAL POPULATION     | 15,445  | 47,748  | 85,950   |
| AVERAGE AGE          | 43      | 42      | 40       |
| AVERAGE AGE (MALE)   | 42      | 40      | 39       |
| AVERAGE AGE (FEMALE) | 44      | 43      | 41       |

### HOUSEHOLDS & INCOME 3 MILES 5 MILES 10 MILES

| TOTAL HOUSEHOLDS    | 5,986     | 18,468    | 31,854    |
|---------------------|-----------|-----------|-----------|
| # OF PERSONS PER HH | 2.6       | 2.6       | 2.7       |
| AVERAGE HH INCOME   | \$141,847 | \$116,750 | \$112,148 |
| AVERAGE HOUSE VALUE | \$521,361 | \$475,020 | \$459,833 |

Demographics data derived from AlphaMap