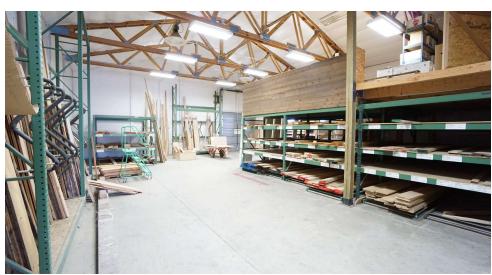

### **PROPERTY DESCRIPTION**

Introducing a prime leasing opportunity at 3411 School Street, Wenatchee, WA. This spacious 8,900 +/- SF property boasts dual sliding commercial retail doors, a 10'x10' ground level door, and a 12'-16' clear height, ideal for accommodating various business needs. The interior showcases a versatile retail/showroom area, complemented by a private office for administrative operations. With ample parking space and easy access to major highways, this property is strategically positioned for maximum visibility and convenience. Seize the chance to elevate your business in this dynamic location, designed to meet the demands of modern commerce. Available 11/1/2024, additional space potentially available.

# **ADDITIONAL PHOTOS**