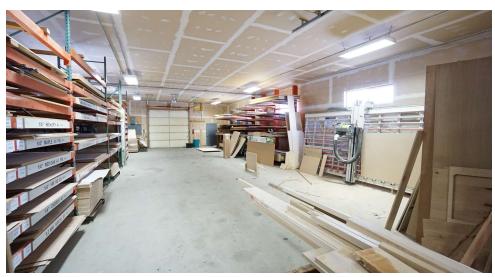

### **PROPERTY DESCRIPTION**

Introducing a prime leasing opportunity at 3411 School Street, Wenatchee, WA. This spacious 8,900 +/- SF property boasts dual sliding commercial retail doors, a 10'x10' ground level door, and a 12'-16' clear height, ideal for accommodating various business needs. The interior showcases a versatile retail/showroom area, complemented by a private office for administrative operations. With ample parking space and easy access to major highways, this property is strategically positioned for maximum visibility and convenience. Seize the chance to elevate your business in this dynamic location, designed to meet the demands of modern commerce. Available 11/1/2024, additional space potentially available.

# **ADDITIONAL PHOTOS**