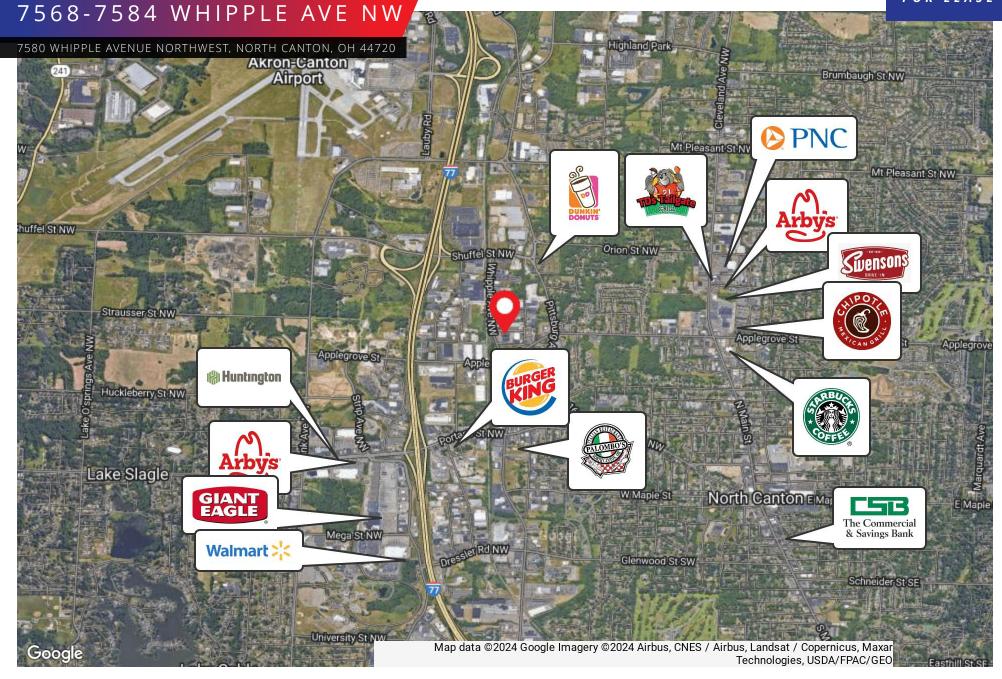

### **LOCATION DESCRIPTION**

I-77 to Portage Rd (exit #111), east on Portage, North on Whipple, just North of Applegrove or I-77 exit #112 Shuffel Rd East to Whipple, turn right.

Traffic count is 4,604 vehicles per day on Whipple Ave NW

## 7568-7584 WHIPPLE AVE NW

7580 WHIPPLE AVENUE NORTHWEST, NORTH CANTON, OH 44720