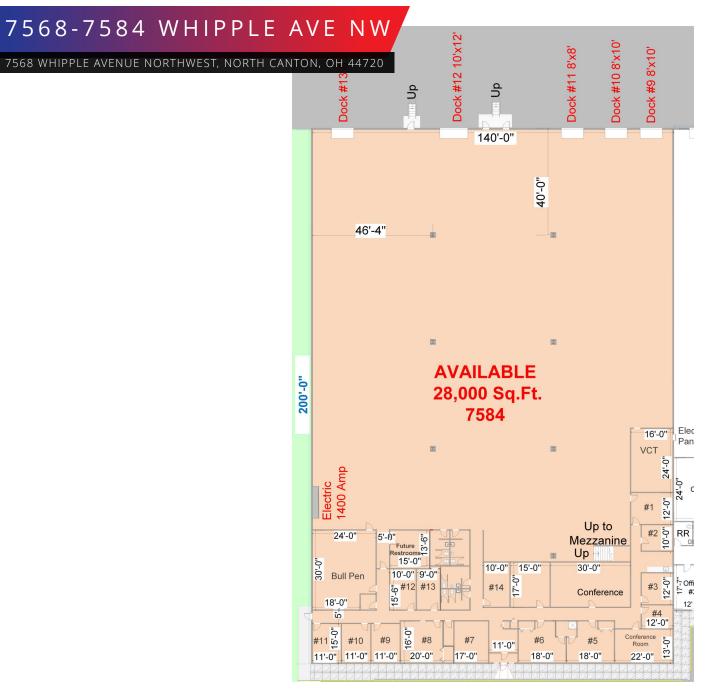

## 7568-7584 WHIPPLE AVE NW

28,000 sq.ft. fully sprinklered industrial distribution bay. Includes five (5) docks, 18' clear height, 3 Phase 208v 1400amp and plenty of parking. Offices have a mix of private offices and conference rooms. Ideal Jackson Township location, which has no personal or corporate income tax. Zoned Jackson Township I1 - Lt Industrial. Easy access to I-77 & North Canton Industrial Park.

#### **PROPERTY HIGHLIGHTS**

- Five (5) dock doors. Four (4) docks have levelers. 18' CH
- 3 Phase, 208 volt, 1400 amp electric
- Separate office and warehouse restrooms
- Office space includes: 14 offices, bullpen, 2 conference rooms, break room & kitchenette

#### OFFERING SUMMARY

| Lease Rate:    | \$4.50 SF/yr (NNN) |
|----------------|--------------------|
| Available:     | 04/01/2025         |
| Available SF:  | 28,000 SF          |
| Lot Size:      | 3.66 Acres         |
| Building Size: | 54,774 SF          |