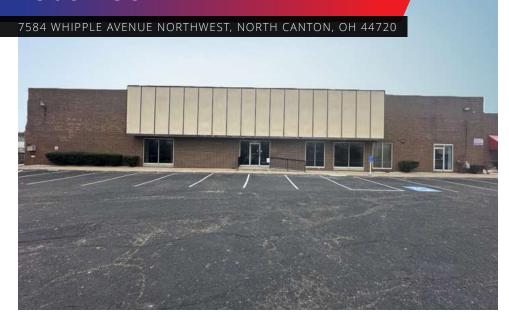

## 7568-7584 WHIPPLE AVE NW

28,000 sq.ft. fully sprinklered industrial distribution bay. Includes five (5) docks, 18' clear height, 3 Phase 208v 1400amp and plenty of parking. Offices have a mix of private offices and conference rooms. Ideal Jackson Township location, which has no personal or corporate income tax. Zoned Jackson Township I1 - Lt Industrial. Easy access to I-77 & North Canton Industrial Park.

#### **PROPERTY HIGHLIGHTS**

- Five (5) dock doors. Four (4) docks have levelers. 18' CH
- 3 Phase, 208 volt, 1400 amp electric
- Separate office and warehouse restrooms
- Office space includes: 14 offices, bullpen, 2 conference rooms, break room & kitchenette