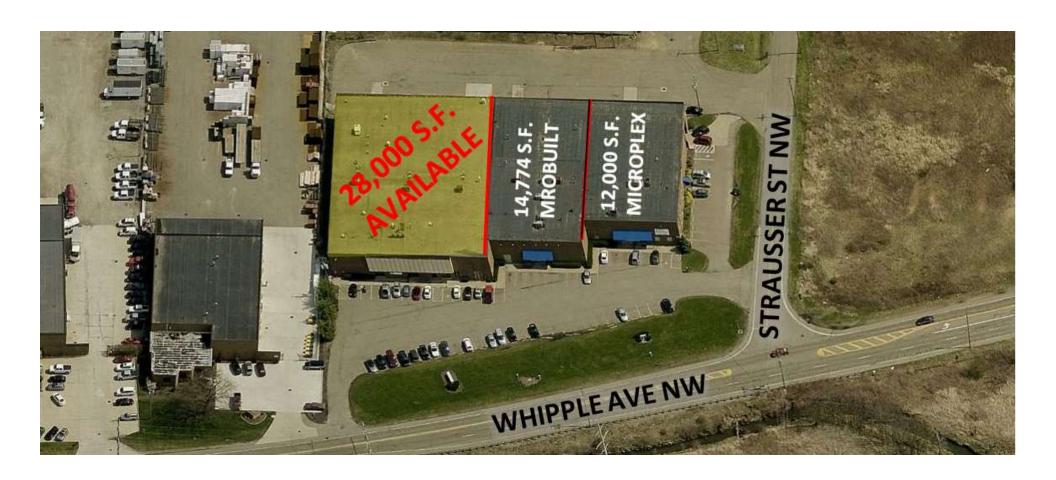

# 7568-7584 WHIPPLE AVE NW 7580 WHIPPLE AVENUE NORTHWEST, NORTH CANTON, OH 44720 Truck Access Microplex 12,000 Sq.Ft. **MROBuilt** 46'-4" 7568 Whipple 14,774 Sq.Ft. 7580 AVAILABLE 20' C.H. 28,000 Sq.Ft. 7584 Strausser Ave NW 12'-0" 12'-0" 14'-2 1/2"14'-3 1/2 To: Applegrove Rd & 24 I-77 via Portage #111 Whipple Avenue NW To: I-77 Shuffel Ramp #112 All dimensions are approximate and not guaranteed, and property is subject to prior disposition.