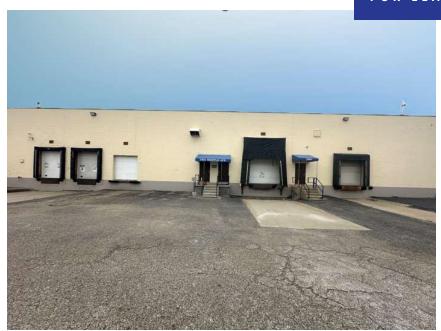

## 7568-7584 WHIPPLE AVE NW

28,000 sq.ft. fully sprinklered industrial distribution bay. Includes five (5) docks, 18' clear height, 3 Phase 208v 1400amp and plenty of parking. Offices have a mix of private offices and conference rooms. Ideal Jackson Township location, which has no personal or corporate income tax. Zoned Jackson Township I1 - Lt Industrial. Easy access to I-77 & North Canton Industrial Park.

#### **PROPERTY HIGHLIGHTS**

- Five (5) dock doors. Four (4) docks have levelers. 18' CH
- 3 Phase, 208 volt, 1400 amp electric
- Separate office and warehouse restrooms
- Office space includes: 14 offices, bullpen, 2 conference rooms, break room & kitchenette