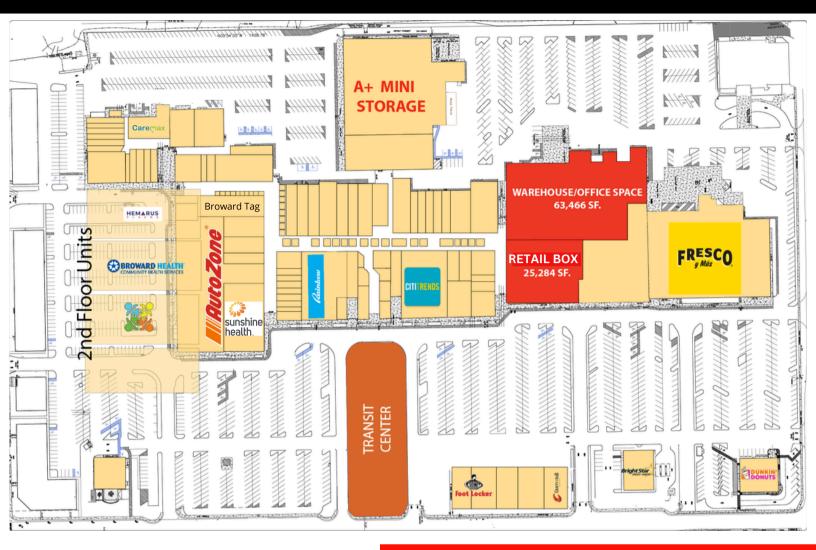

# Site Plan

# 160' FRONTAGE

**VACANT SPACE-**

**RETAIL- 25,284 SF.** 

OFFICE/WAREHOUSE - 63,466 SF.

SIGNAGE AVAILABLE

**PLENTY OF PARKING SPACE** 

**RIGHT OFF US. 441 - DAILY TRAFFIC 51,500** 

**NEW TRANSIT CENTER** 