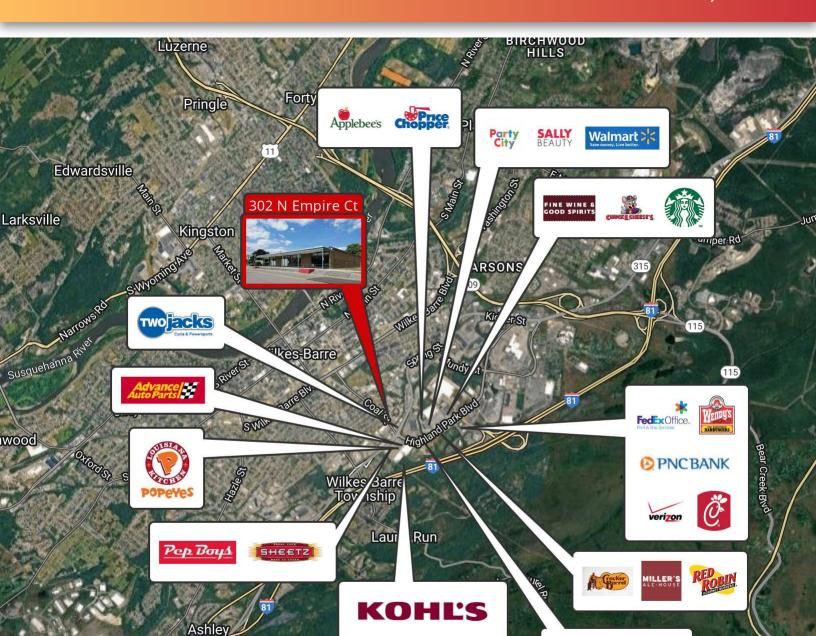

Wilkes-Barre, PA 18702

uses: retail, office, many distribution, etc. Its proximity to Route 309 conveniently offers easy access to the main shopping corridor and I-81.

#### **PROPERTY HIGHLIGHTS**

- (1) 8' x 8' overhead drive-in door.
- Newly paved parking lot and ramp.
- · Ample off street parking.
- · Located at the corner of signaled 4 way intersection.
- Public bus stop across the street.
- · Significant population within walking distance.
- 15,900± vehicles per day.
- · Close proximity to Route 309 and I-81.
- · Walmart, Wegmans, Walgreens, Sam's Club, Kohl's and many other retailers within minutes of property.