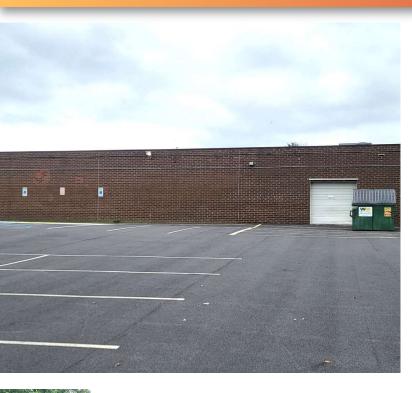

#### **PROPERTY HIGHLIGHTS**

- (1) 8' x 8' overhead drive-in door.
- Newly paved parking lot and ramp.
- · Ample off street parking.
- · Located at the corner of signaled 4 way intersection.
- Public bus stop across the street.
- · Significant population within walking distance.
- 15,900± vehicles per day.
- · Close proximity to Route 309 and I-81.
- · Walmart, Wegmans, Walgreens, Sam's Club, Kohl's and many other retailers within minutes of property.