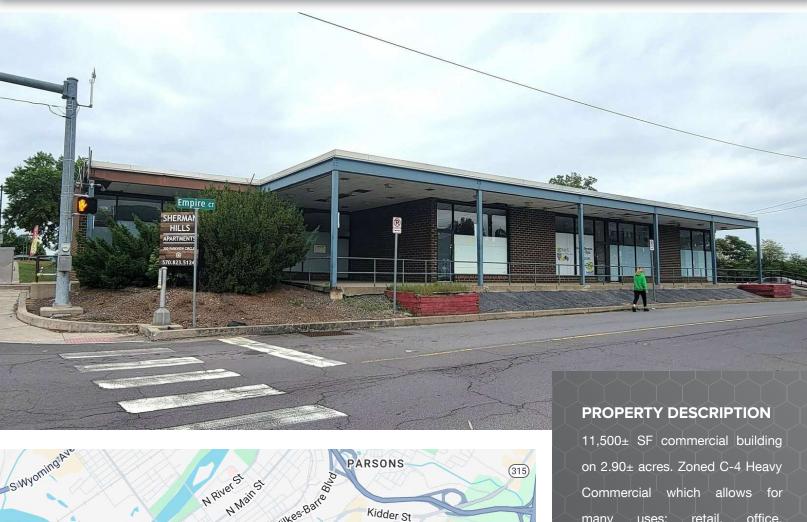

Wilkes-Barre, PA 18702

uses: retail, office, many distribution, etc. Its proximity to Route 309 conveniently offers easy access to the main shopping corridor and I-81.

Wilkes-Barre, PA 18702

570-820-7700 | naimertz.com

NAI Mertz | 350 Laird Street, Suite 110

Wilkes-Barre, PA 18702

**RETAIL** 

11,500± SF

# **N**AIMertz

Wilkes-Barre, PA 18702

11,500± SF