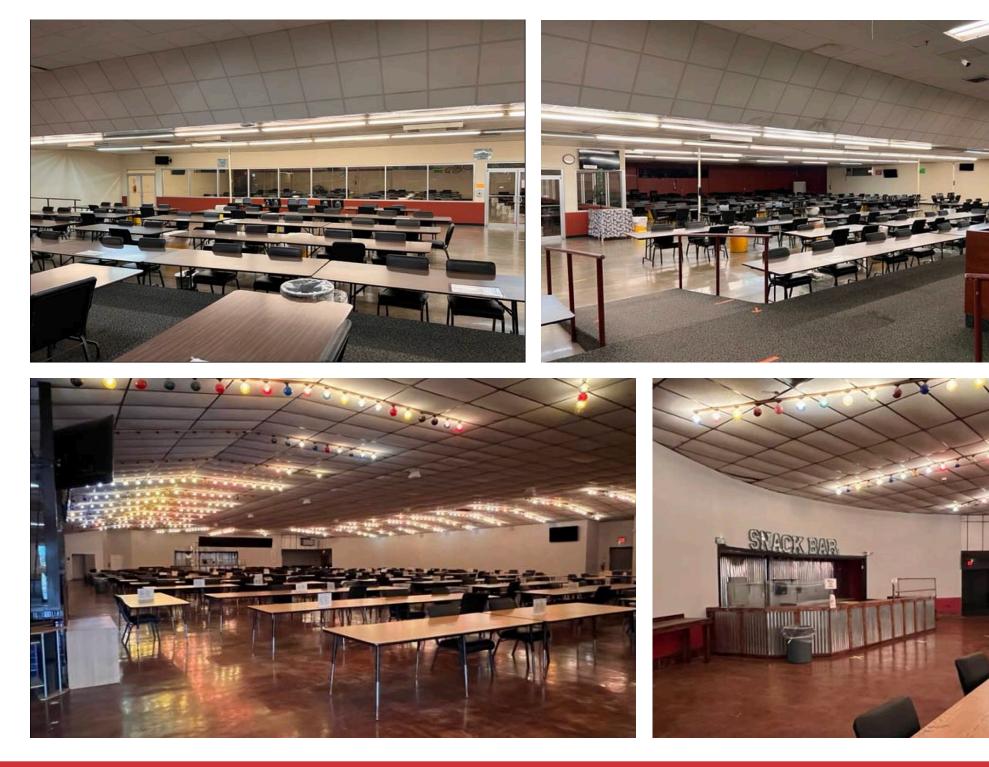

## **PROPERTY HIGHLIGHTS**

Presenting an exceptional opportunity in the heart of a thriving business district! Welcome to this prime 15,184 square feet of commercial space, strategically positioned on a high-traffic, street nestled between Hackberry and Pecan. The potential of this location knows no bounds, catering to a diverse range of businesses including retail stores, showrooms, call centers, and corporate office headquarters. The options are limitless in this dynamic space – seize the potential today!