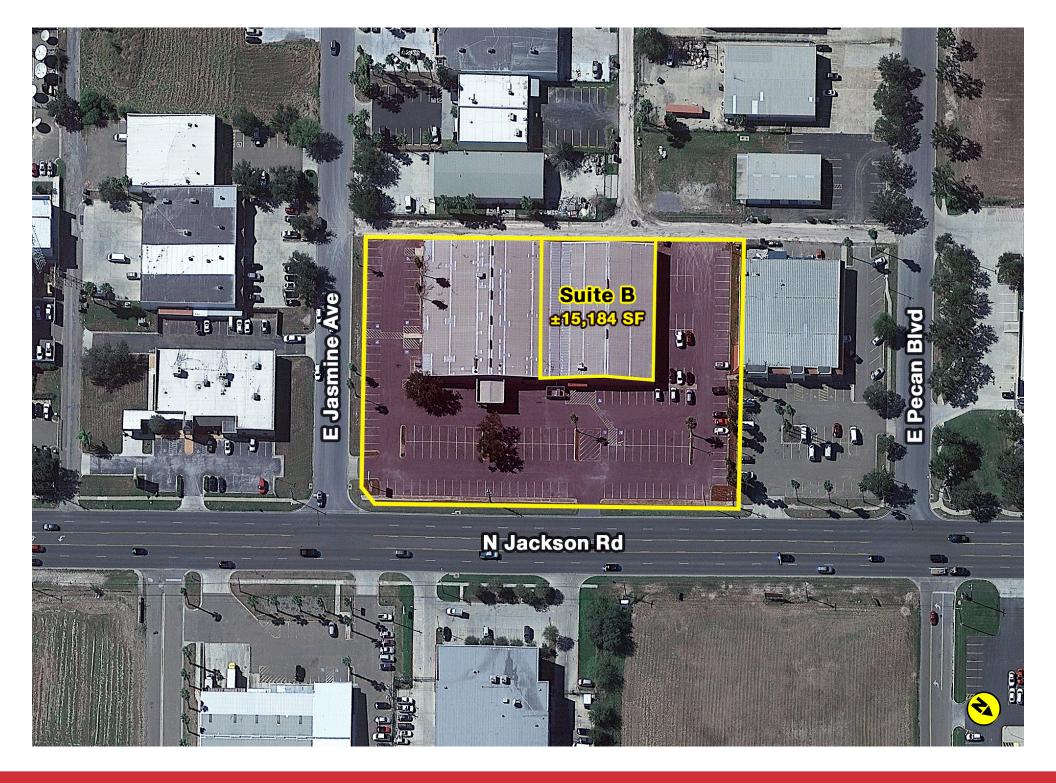

## **PROPERTY HIGHLIGHTS**

Presenting an exceptional opportunity in the heart of a thriving business district! Welcome to this prime 15,184 square feet of commercial space, strategically positioned on a high-traffic, street nestled between Hackberry and Pecan. The potential of this location knows no bounds, catering to a diverse range of businesses including retail stores, showrooms, call centers, and corporate office headquarters. The options are limitless in this dynamic space – seize the potential today!

| SUITE B AVAILABLE              |                                     |  |  |
|--------------------------------|-------------------------------------|--|--|
| Base Rent                      | \$14.40 SF/Annual<br>+ (\$3.60) NNN |  |  |
| Net Rentable Area<br>(Suite B) | 15,184 SF                           |  |  |
| Zoning                         | I-1                                 |  |  |
| Base Taxes                     | \$43,271                            |  |  |
| Parking Spaces                 | 170                                 |  |  |
| Traffic Count                  | Jackson Rd: 26,602 VPD              |  |  |
| Year Built                     | 1980                                |  |  |