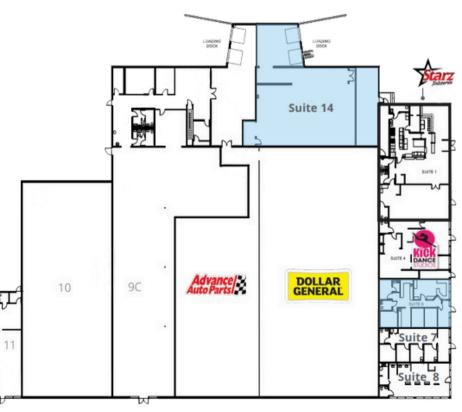

## **Availability**

| Suite | Tenant                        | Size (SF) |
|-------|-------------------------------|-----------|
| 1-3   | Starz Italian Restarant & Pub | 3,094     |
| 4     | Kicks! School of Dance        | 1,490     |
| 6     | VACANT                        | 1,230     |
| 7     | Cici's Body Therapy           | 911       |
| 8     | Lilian's Salon                | 900       |
| 9     | Dollar General                | 8,319     |
| 9B    | Advance Auto Parts            | 6,700     |
| 9C    | One More Time Thrift Store    | 10,362    |
| 10    | Coast Guard Exchange          | 6,954     |
| 11    | Final Touch Men's Hair Studio | 930       |
| 12    | Kolodoc Deli                  | 930       |
| 13    | XIXI Hibachi Inc.             | 1,860     |