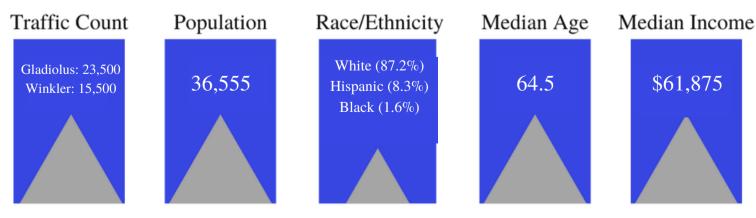

## Highlights

Strategically positioned on the northwest corner of the signalized intersection of Gladiolus Drive and Winkler Road, this retail shopping center offers an excellent location with high visibility and easy accessibility in Fort Myers, FL. Property Highlights:

Size: 47,039 SF single-story building

• Lot Area: 5.61± acres

• Year Built: 1992

- Tenant Mix: Includes Starz Italian Restaurant & Pub, Dollar General, and Advance Auto Parts
- Signage: 2 prominent pylon signs (located on Gladiolus Drive and Winkler Road) and building signage for tenants
- Parking: 260 free surface parking spaces conveniently located on the east and south sides of the property
- Zoning: C1-A Commercial (Lee County), suitable for various retail uses