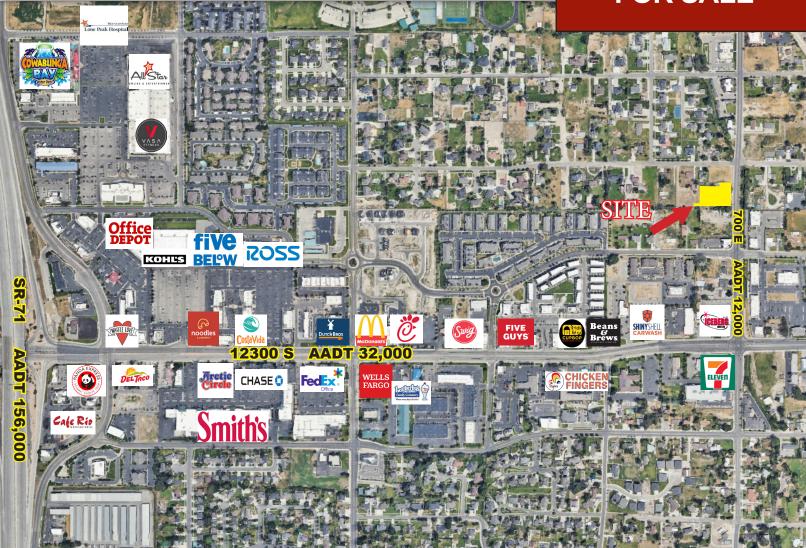

### **FOR SALE**

- .52 Acres
- Zoned Neighborhood Commercial
- Permitted Uses Include:
  - Daycare Assisted Living Retail
  - Medical Office General Office
  - Bank Resturant
- 12,000 ADT on 7th E
- 32,000 ADT on 12300 S