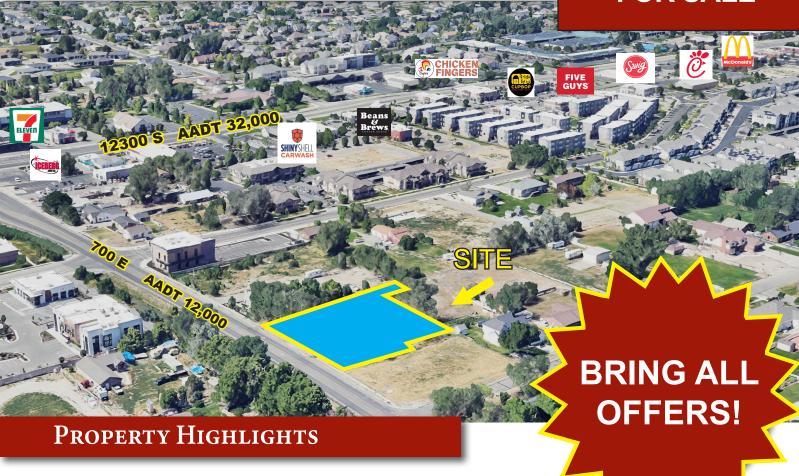

### **FOR SALE**

- .52 Acres
- Zoned Neighborhood Commercial
- Permitted Uses Include:
  - Daycare Assisted Living Retail
  - Medical Office General Office
  - Bank Resturant
- 12,000 ADT on 7th E
- 32,000 ADT on 12300 S