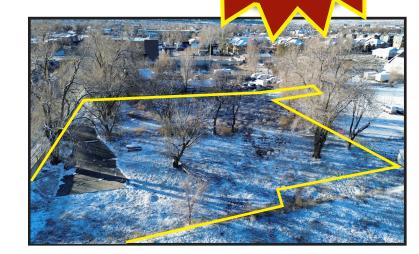

### **FOR SALE**

- .52 Acres
- Zoned Neighborhood Commercial
- Permitted Uses Include:
  - Daycare Assisted Living Retail
  - Medical Office General Office
  - Bank Resturant
- 12,000 ADT on 7th E
- 32,000 ADT on 12300 S