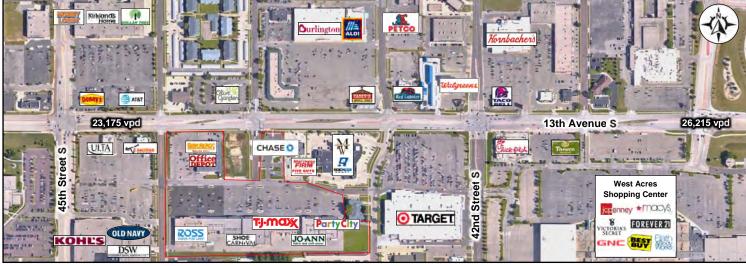

# Property Aerial

#### **Location Information**

- Excellent visibility from 13th Avenue S (23,175 vpd)
- Located close to Target, Lowes, Walmart, Scheels, Aldi, Hornbacher's, West Acres Shopping Center, Kohl's Old Navy, and various restaurants