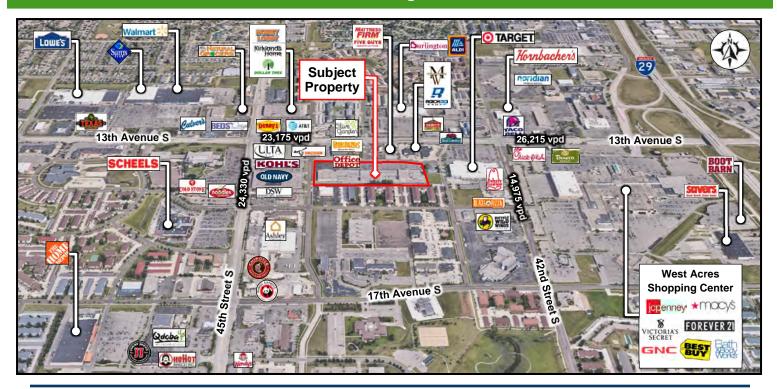

#### **Location Information**

- Excellent visibility from 13th Avenue S (23,175 vpd)
- Located close to Target, Lowes, Walmart, Scheels, Aldi, Hornbacher's, West Acres Shopping Center, Kohl's Old Navy, and various restaurants

#### **National Co-tenancy**

Jill Duemeland, CCIM CEO & President

**Area Demographics** 

Population:

Income:

Income:

Radius

Number of Households: