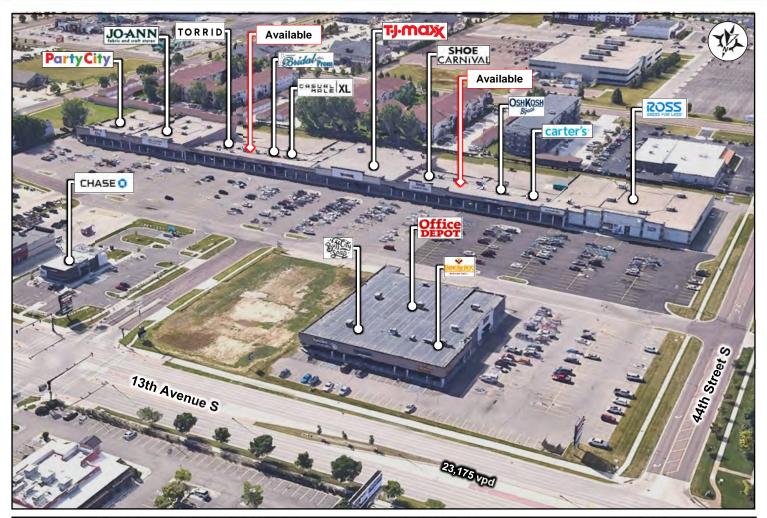

## **Available Suites**

### **Retail Space for Lease**

| Suite # | Suite SF | Tenant Name                 |
|---------|----------|-----------------------------|
| 102     | 12,021   | Party City                  |
| 101     | 19,952   | Jo-Ann Fabrics              |
| 40A     | 3,158    | Torrid                      |
| 40B     | 3,200    | Available                   |
| 40C     | 4,800    | LeeAnn's Bridal & Bliss Pro |
| 40E     | 3,200    | Casual Male                 |
| 40J     | 1,600    | Milan Laser Hair Removal    |
| 40#1    | 31,614   | TJ Maxx                     |
| 40M     | 12,000   | Shoe Carnival               |
| 40T     | 3,000    | Available                   |

| Suite # | Suite SF | Tenant Name                  |
|---------|----------|------------------------------|
| 40Q     | 2,400    | Oshkosh                      |
| 40R     | 4,800    | Carters                      |
| 70A     | 2,790    | MJ Capelli Hair Salon        |
| 70      | 32,834   | Ross Dress for Less          |
| 60      | 16,853   | Office Depot                 |
| 60A     | 4,362    | Eyecare Associates           |
| 60B-1   | 2,555    | Buff City Soap               |
| 60B     | 2,123    | Accord Comfort Sleep Systems |
| 60C     | 2,400    | Pancheros Mexican Grill      |
| 4330    | 3,293    | Chase Bank                   |