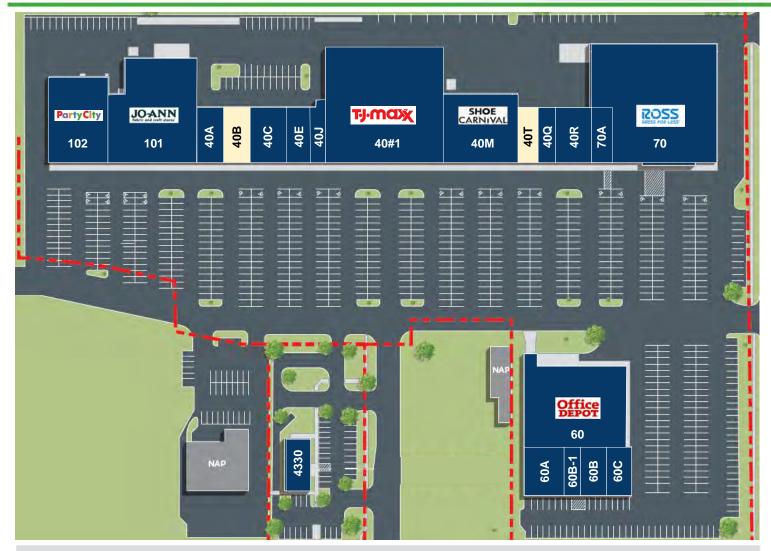

## **Available Suites**

### **Retail Space for Lease**

| Suite # | Suite SF | Tenant Name                 |
|---------|----------|-----------------------------|
| 102     | 12,021   | Party City                  |
| 101     | 19,952   | Jo-Ann Fabrics              |
| 40A     | 3,158    | Torrid                      |
| 40B     | 3,200    | Available                   |
| 40C     | 4,800    | LeeAnn's Bridal & Bliss Pro |
| 40E     | 3,200    | Casual Male                 |
| 40J     | 1,600    | Milan Laser Hair Removal    |
| 40#1    | 31,614   | TJ Maxx                     |
| 40M     | 12,000   | Shoe Carnival               |
| 40T     | 3,000    | Available                   |

| Suite # | Suite SF | Tenant Name                  |
|---------|----------|------------------------------|
| 40Q     | 2,400    | Oshkosh                      |
| 40R     | 4,800    | Carters                      |
| 70A     | 2,790    | MJ Capelli Hair Salon        |
| 70      | 32,834   | Ross Dress for Less          |
| 60      | 16,853   | Office Depot                 |
| 60A     | 4,362    | Eyecare Associates           |
| 60B-1   | 2,555    | Buff City Soap               |
| 60B     | 2,123    | Accord Comfort Sleep Systems |
| 60C     | 2,400    | Pancheros Mexican Grill      |
| 4330    | 3,293    | Chase Bank                   |