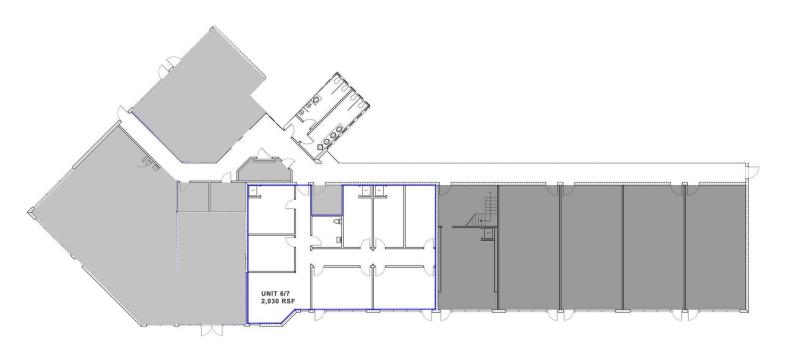

## PROPERTY OVERVIEW

- ±2,030 SF available on the ground floor
- Tenant has access to 3 assigned parking spaces at no additional cost
- Private restroom within suite
- Beautifully lush landscaping
- Available Immediately
- Asking Rate: \$25.00 PSF / Industrial Gross

| AVAILABLE SUITE# /              | AVAILABLE | GROSS LEASE   |
|---------------------------------|-----------|---------------|
| LOCATION                        | SF        | RATE          |
| #6-7 /<br>1 <sup>st</sup> Floor | 2,030 SF  | \$25.00/PSF** |