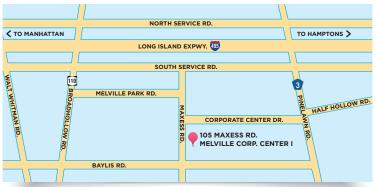

### **LOCATION**

Centrally located on Long Island, MCC I lies at the corner of Maxess Road and Corporate Center Drive. The building is situated within the Melville Route-110 business corridor and provides easy access to all major Long Island thoroughfares.