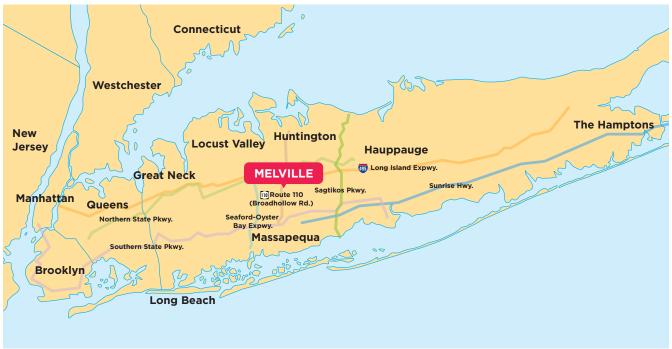

### **LOCATION**

Centrally located on Long Island, MCC I lies at the corner of Maxess Road and Corporate Center Drive. The building is situated within the Melville Route-110 business corridor and provides easy access to all major Long Island thoroughfares.