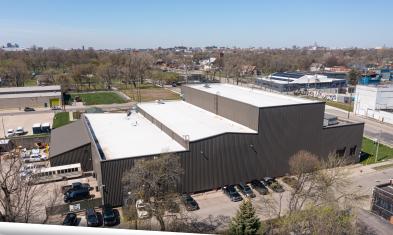

|  |
| Roof Type:           | Carlisle Roof (2019)                  |  |
| Lighting:            | LED Lights                            |  |
| Heating:             | Radiant in shop/Furnace in office     |  |
| Clear Height:        | 14'-60'                               |  |
| Cranes:              | (1) 5-Ton<br>(1) 25-Ton<br>(1) 50-Ton |  |
| # Grade Level Doors: | 2                                     |  |







# **2221-2241 BELLEVUE STREET | INDUSTRIAL**LOCATION **OVERVIEW**









# 2221-2241 BELLEVUE STREET | INDUSTRIAL SITE PLAN





# **2221-2241 BELLEVUE STREET | INDUSTRIAL** PROPERTY **FLOOR PLAN**



FRIEDMANREALESTATE.COM

34975 WEST TWELVE MILE ROAD

FARMINGTON HILLS, MI 48331



### 2221-2241 BELLEVUE STREET | INDUSTRIAL

## PROPERTY **PHOTOS**















## 2221-2241 BELLEVUE STREET | INDUSTRIAL

# PROPERTY **PHOTOS**











### 2221-2241 BELLEVUE STREET | INDUSTRIAL

## PROPERTY **PHOTOS**