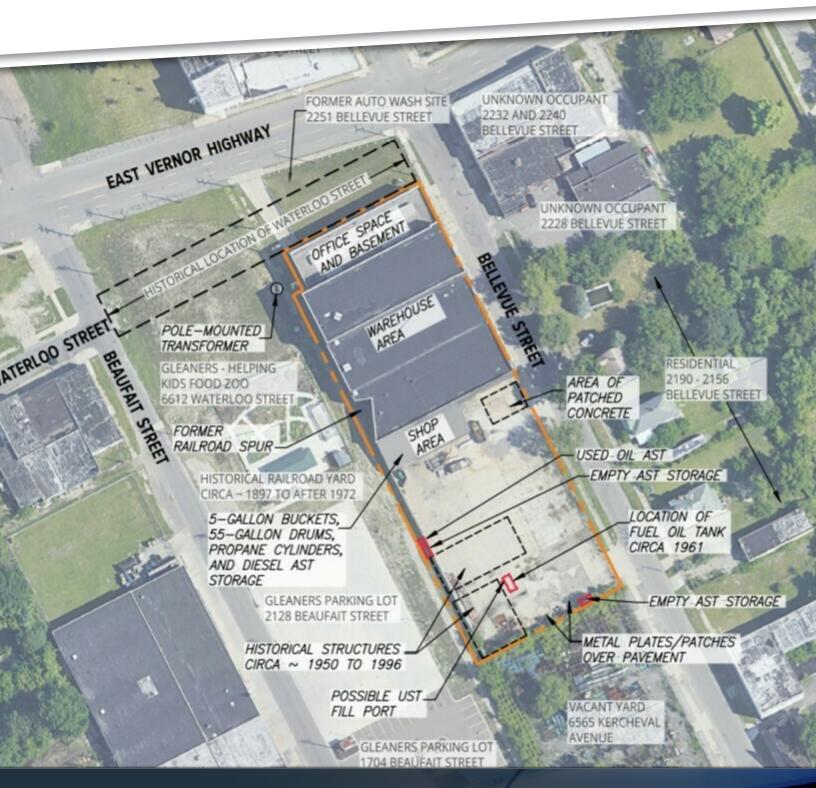

| Industrial                            |  |
| Year Built:          | 1915                                  |  |
| Year Renovated:      | 2021                                  |  |
| Stories:             | 1                                     |  |
| Roof Type:           | Carlisle Roof (2019)                  |  |
| Lighting:            | LED Lights                            |  |
| Heating:             | Radiant in shop/Furnace in office     |  |
| Clear Height:        | 14'-60'                               |  |
| Cranes:              | (1) 5-Ton<br>(1) 25-Ton<br>(1) 50-Ton |  |
| # Grade Level Doors: | 2                                     |  |







# **2221-2241 BELLEVUE STREET | INDUSTRIAL**LOCATION **OVERVIEW**









# 2221-2241 BELLEVUE STREET | INDUSTRIAL SITE PLAN





# **2221-2241 BELLEVUE STREET | INDUSTRIAL** PROPERTY **FLOOR PLAN**



FRIEDMANREALESTATE.COM

34975 WEST TWELVE MILE ROAD

FARMINGTON HILLS, MI 48331



### 2221-2241 BELLEVUE STREET | INDUSTRIAL

## PROPERTY **PHOTOS**















## 2221-2241 BELLEVUE STREET | INDUSTRIAL

# PROPERTY **PHOTOS**











### 2221-2241 BELLEVUE STREET | INDUSTRIAL

## PROPERTY **PHOTOS**