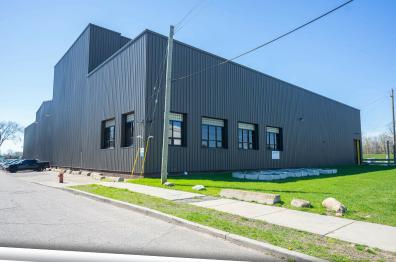

|  |
| Roof Type:           | Carlisle Roof (2019)                  |  |
| Lighting:            | LED Lights                            |  |
| Heating:             | Radiant in shop/Furnace in office     |  |
| Clear Height:        | 14'-60'                               |  |
| Cranes:              | (1) 5-Ton<br>(1) 25-Ton<br>(1) 50-Ton |  |
| # Grade Level Doors: | 2                                     |  |







# **2221-2241 BELLEVUE STREET | INDUSTRIAL**LOCATION **OVERVIEW**









# 2221-2241 BELLEVUE STREET | INDUSTRIAL SITE PLAN





# **2221-2241 BELLEVUE STREET | INDUSTRIAL** PROPERTY **FLOOR PLAN**



FRIEDMANREALESTATE.COM

34975 WEST TWELVE MILE ROAD

FARMINGTON HILLS, MI 48331



### 2221-2241 BELLEVUE STREET | INDUSTRIAL

## PROPERTY **PHOTOS**















## 2221-2241 BELLEVUE STREET | INDUSTRIAL

# PROPERTY **PHOTOS**











### 2221-2241 BELLEVUE STREET | INDUSTRIAL

## PROPERTY **PHOTOS**