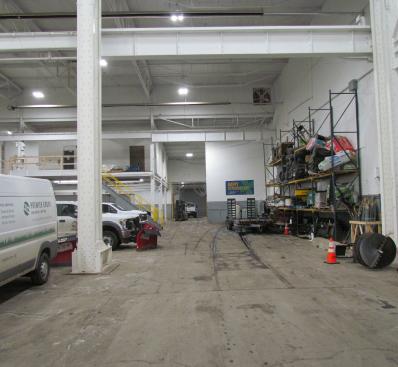

|  |
| Lighting:            | LED Lights                            |  |
| Heating:             | Radiant in shop/Furnace in office     |  |
| Clear Height:        | 14'-60'                               |  |
| Cranes:              | (1) 5-Ton<br>(1) 25-Ton<br>(1) 50-Ton |  |
| # Grade Level Doors: | 2                                     |  |







# **2221-2241 BELLEVUE STREET | INDUSTRIAL**LOCATION **OVERVIEW**









# 2221-2241 BELLEVUE STREET | INDUSTRIAL SITE PLAN





# **2221-2241 BELLEVUE STREET | INDUSTRIAL** PROPERTY **FLOOR PLAN**



FRIEDMANREALESTATE.COM

34975 WEST TWELVE MILE ROAD

FARMINGTON HILLS, MI 48331



### 2221-2241 BELLEVUE STREET | INDUSTRIAL

## PROPERTY **PHOTOS**















## 2221-2241 BELLEVUE STREET | INDUSTRIAL

# PROPERTY **PHOTOS**











### 2221-2241 BELLEVUE STREET | INDUSTRIAL

## PROPERTY **PHOTOS**