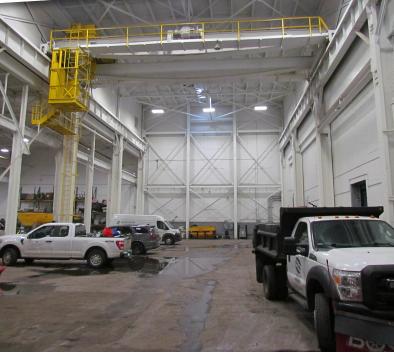

|  |
| Lighting:            | LED Lights                            |  |
| Heating:             | Radiant in shop/Furnace in office     |  |
| Clear Height:        | 14'-60'                               |  |
| Cranes:              | (1) 5-Ton<br>(1) 25-Ton<br>(1) 50-Ton |  |
| # Grade Level Doors: | 2                                     |  |







# **2221-2241 BELLEVUE STREET | INDUSTRIAL**LOCATION **OVERVIEW**









# 2221-2241 BELLEVUE STREET | INDUSTRIAL SITE PLAN





# **2221-2241 BELLEVUE STREET | INDUSTRIAL** PROPERTY **FLOOR PLAN**



FRIEDMANREALESTATE.COM

34975 WEST TWELVE MILE ROAD

FARMINGTON HILLS, MI 48331



### 2221-2241 BELLEVUE STREET | INDUSTRIAL

## PROPERTY **PHOTOS**















## 2221-2241 BELLEVUE STREET | INDUSTRIAL

# PROPERTY **PHOTOS**











### 2221-2241 BELLEVUE STREET | INDUSTRIAL

## PROPERTY **PHOTOS**