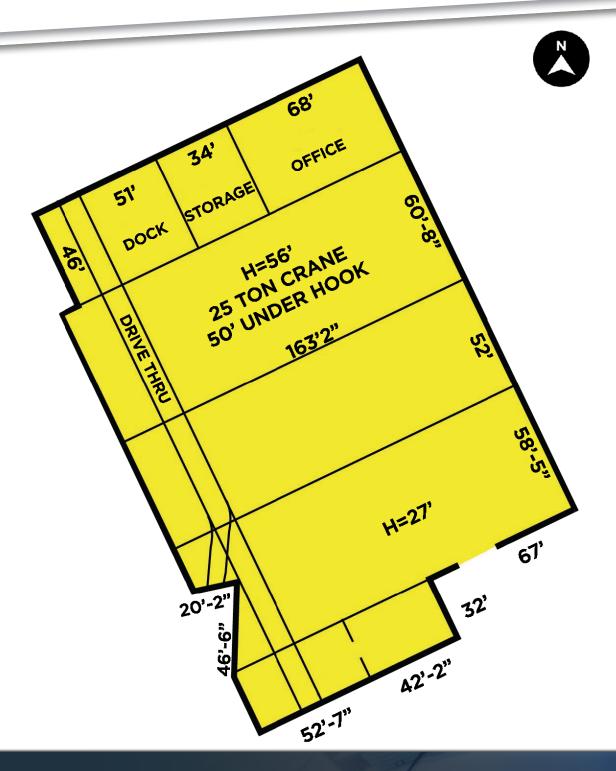

# **2221-2241 BELLEVUE STREET | INDUSTRIAL** PROPERTY **FLOOR PLAN**

FRIEDMANREALESTATE.COM

34975 WEST TWELVE MILE ROAD

FARMINGTON HILLS, MI 48331

| BUILDING INFORMATION |                                       |  |
|----------------------|---------------------------------------|--|
| Type:                | Industrial                            |  |
| Year Built:          | 1915                                  |  |
| Year Renovated:      | 2021                                  |  |
| Stories:             | 1                                     |  |
| Roof Type:           | Carlisle Roof (2019)                  |  |
| Lighting:            | LED Lights                            |  |
| Heating:             | Radiant in shop/Furnace in office     |  |
| Clear Height:        | 14'-60'                               |  |
| Cranes:              | (1) 5-Ton<br>(1) 25-Ton<br>(1) 50-Ton |  |
| # Grade Level Doors: | 2                                     |  |