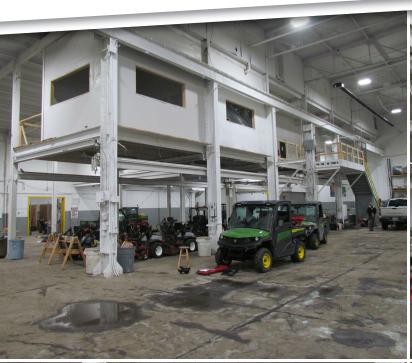

|  |
| Lighting:            | LED Lights                            |  |
| Heating:             | Radiant in shop/Furnace in office     |  |
| Clear Height:        | 14'-60'                               |  |
| Cranes:              | (1) 5-Ton<br>(1) 25-Ton<br>(1) 50-Ton |  |
| # Grade Level Doors: | 2                                     |  |







# **2221-2241 BELLEVUE STREET | INDUSTRIAL**LOCATION **OVERVIEW**









# 2221-2241 BELLEVUE STREET | INDUSTRIAL SITE PLAN





# **2221-2241 BELLEVUE STREET | INDUSTRIAL** PROPERTY **FLOOR PLAN**



FRIEDMANREALESTATE.COM

34975 WEST TWELVE MILE ROAD

FARMINGTON HILLS, MI 48331



### 2221-2241 BELLEVUE STREET | INDUSTRIAL

## PROPERTY **PHOTOS**















## 2221-2241 BELLEVUE STREET | INDUSTRIAL

# PROPERTY **PHOTOS**











### 2221-2241 BELLEVUE STREET | INDUSTRIAL

## PROPERTY **PHOTOS**