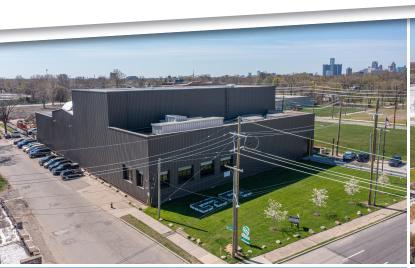

|  |
| Roof Type:           | Carlisle Roof (2019)                  |  |
| Lighting:            | LED Lights                            |  |
| Heating:             | Radiant in shop/Furnace in office     |  |
| Clear Height:        | 14'-60'                               |  |
| Cranes:              | (1) 5-Ton<br>(1) 25-Ton<br>(1) 50-Ton |  |
| # Grade Level Doors: | 2                                     |  |







# **2221-2241 BELLEVUE STREET | INDUSTRIAL**LOCATION **OVERVIEW**









# 2221-2241 BELLEVUE STREET | INDUSTRIAL SITE PLAN





# **2221-2241 BELLEVUE STREET | INDUSTRIAL** PROPERTY **FLOOR PLAN**



FRIEDMANREALESTATE.COM

34975 WEST TWELVE MILE ROAD

FARMINGTON HILLS, MI 48331



### 2221-2241 BELLEVUE STREET | INDUSTRIAL

## PROPERTY **PHOTOS**















## 2221-2241 BELLEVUE STREET | INDUSTRIAL

# PROPERTY **PHOTOS**











### 2221-2241 BELLEVUE STREET | INDUSTRIAL

## PROPERTY **PHOTOS**