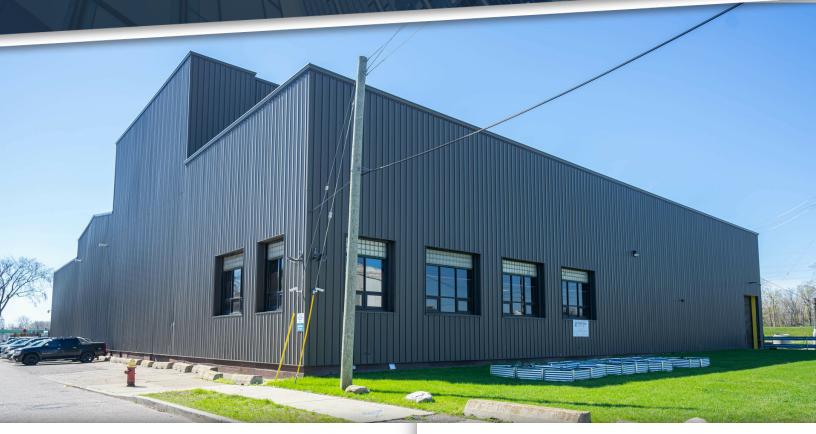

## FOR SALE OR LEASE | CLASS 'A' INDUSTRIAL

2221-2241 BELLEVUE STREET





### 2221-2241 BELLEVUE STREET

DETROIT, MI 48207

#### PROPERTY HIGHLIGHTS:

- 45,000 SF Class 'A' for sale
- · 25,000 SF available for lease
- · Heavy crane building
- 14-60' clear height
- Sale Price \$3,050,000 (\$67.77/SF)
- Completely renovated in 2020 for \$1,050,000
- New radiant heat in shop, new furnace in office
- Extensive concrete repairs, all new LED lights inside and out, all new windows

The information provided herein along with any attachment(s) was obtained from sources believed to be reliable, however, Friedman Real Estate makes no guarantees, warranties, or representations as to the completeness or accuracy of such information and legal counsel is advised. All information provided is subject to verification and no liability for reliance on such information or errors o