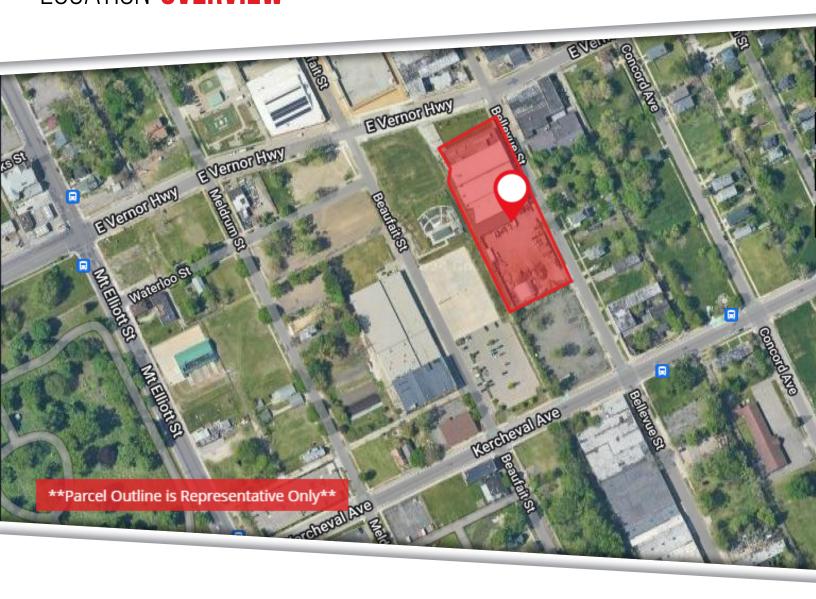

-|---------------------------------------|--|
| Type:                | Industrial                            |  |
| Year Built:          | 1915                                  |  |
| Year Renovated:      | 2021                                  |  |
| Stories:             | 1                                     |  |
| Roof Type:           | Carlisle Roof (2019)                  |  |
| Lighting:            | LED Lights                            |  |
| Heating:             | Radiant in shop/Furnace in office     |  |
| Clear Height:        | 14'-60'                               |  |
| Cranes:              | (1) 5-Ton<br>(1) 25-Ton<br>(1) 50-Ton |  |
| # Grade Level Doors: | 2                                     |  |







# **2221-2241 BELLEVUE STREET | INDUSTRIAL**LOCATION **OVERVIEW**









# 2221-2241 BELLEVUE STREET | INDUSTRIAL SITE PLAN





# **2221-2241 BELLEVUE STREET | INDUSTRIAL** PROPERTY **FLOOR PLAN**



FRIEDMANREALESTATE.COM

34975 WEST TWELVE MILE ROAD

FARMINGTON HILLS, MI 48331



### 2221-2241 BELLEVUE STREET | INDUSTRIAL

## PROPERTY **PHOTOS**















## 2221-2241 BELLEVUE STREET | INDUSTRIAL

# PROPERTY **PHOTOS**











### 2221-2241 BELLEVUE STREET | INDUSTRIAL

## PROPERTY **PHOTOS**