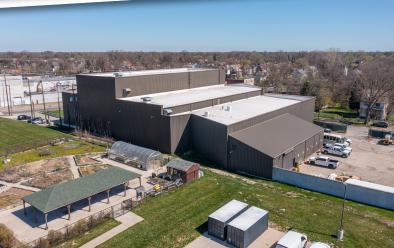

|  |
| Roof Type:           | Carlisle Roof (2019)                  |  |
| Lighting:            | LED Lights                            |  |
| Heating:             | Radiant in shop/Furnace in office     |  |
| Clear Height:        | 14'-60'                               |  |
| Cranes:              | (1) 5-Ton<br>(1) 25-Ton<br>(1) 50-Ton |  |
| # Grade Level Doors: | 2                                     |  |







# **2221-2241 BELLEVUE STREET | INDUSTRIAL**LOCATION **OVERVIEW**









# 2221-2241 BELLEVUE STREET | INDUSTRIAL SITE PLAN





# **2221-2241 BELLEVUE STREET | INDUSTRIAL** PROPERTY **FLOOR PLAN**



FRIEDMANREALESTATE.COM

34975 WEST TWELVE MILE ROAD

FARMINGTON HILLS, MI 48331



### 2221-2241 BELLEVUE STREET | INDUSTRIAL

## PROPERTY **PHOTOS**















## 2221-2241 BELLEVUE STREET | INDUSTRIAL

# PROPERTY **PHOTOS**











### 2221-2241 BELLEVUE STREET | INDUSTRIAL

## PROPERTY **PHOTOS**