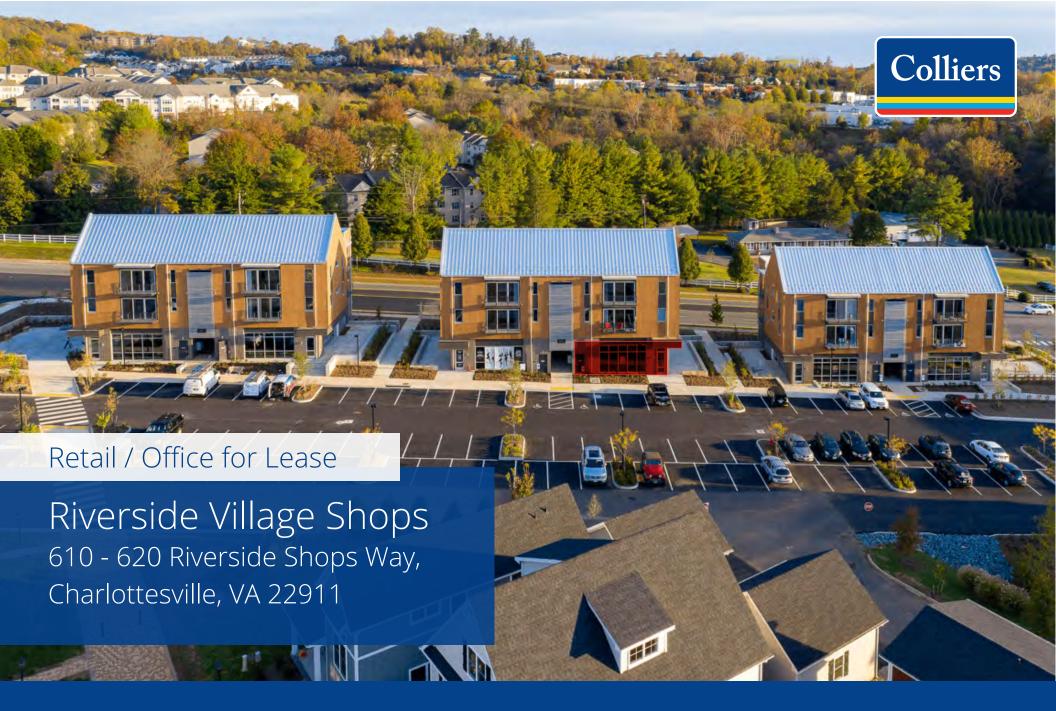

## **Riverside Village**

## 610 - 620 Riverside Shops Way

The Shops at Riverside Village is a new mixed-use development offering premier retail or office space on the ground floor and luxury residential units above.

The unique mixed-use development offers excellent location and visibility on Route 20 and the Pantops entry Corridor. The shops benefit greatly from the built-in consumer base with multi-family units above and several large single-family developments in the immediate vicinity. Tenants enjoy expansive glass front-spaces with excellent visibility and natural light. Ample access to parking, professional landscaping and carefully crafted outdoor areas make for top tier retail spaces. All spaces achieved EarthCraft certification, contributing to lower utility bills, healthy indoor spaces and are Ting Internet ready.