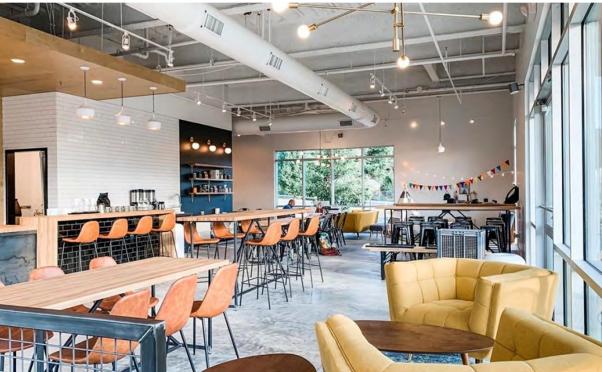

## 610 - 620 Riverside Shops Way

The Shops at Riverside Village is a new mixed-use development offering premier retail or office space on the ground floor and luxury residential units above.

The unique mixed-use development offers excellent location and visibility on Route 20 and the Pantops entry Corridor. The shops benefit greatly from the built-in consumer base with multi-family units above and several large single-family developments in the immediate vicinity. Tenants enjoy expansive glass front-spaces with excellent visibility and natural light. Ample access to parking, professional landscaping and carefully crafted outdoor areas make for top tier retail spaces. All spaces achieved EarthCraft certification, contributing to lower utility bills, healthy indoor spaces and are Ting Internet ready.

- 1 unique retail / office space available now
- 1,735 SF end cap retail / office space
- Come join existing tenants Grit Coffee and Maple Pine