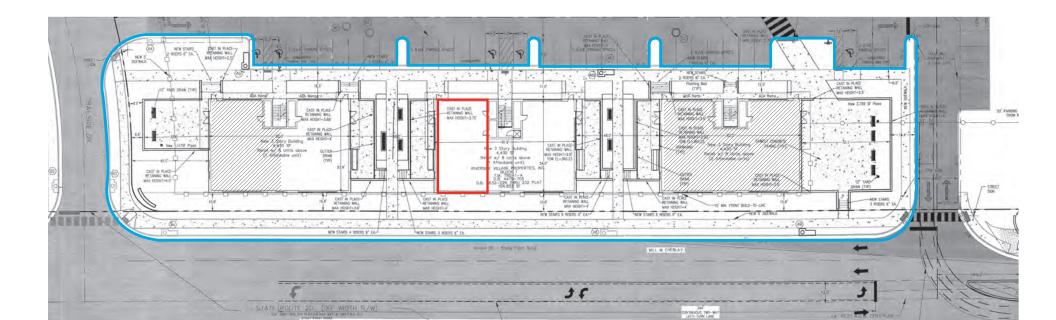

- 1 unique retail / office space available now
- 1,735 SF end cap retail / office space
- Come join existing tenants Grit Coffee and Maple Pine

# **Riverside Village** 610 -620 Riverside Shops Way

1,735 SF end cap retail / office space