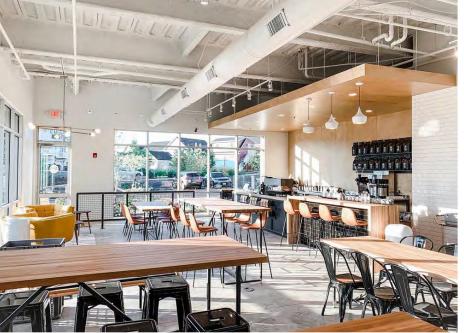

## 610 - 620 Riverside Shops Way

The Shops at Riverside Village is a new mixed-use development offering premier retail or office space on the ground floor and luxury residential units above.

The unique mixed-use development offers excellent location and visibility on Route 20 and the Pantops entry Corridor. The shops benefit greatly from the built-in consumer base with multi-family units above and several large single-family developments in the immediate vicinity. Tenants enjoy expansive glass front-spaces with excellent visibility and natural light. Ample access to parking, professional landscaping and carefully crafted outdoor areas make for top tier retail spaces. All spaces achieved EarthCraft certification, contributing to lower utility bills, healthy indoor spaces and are Ting Internet ready.

- 1 unique retail / office space available now
- 1,735 SF end cap retail / office space
- Come join existing tenants Grit Coffee and Maple Pine