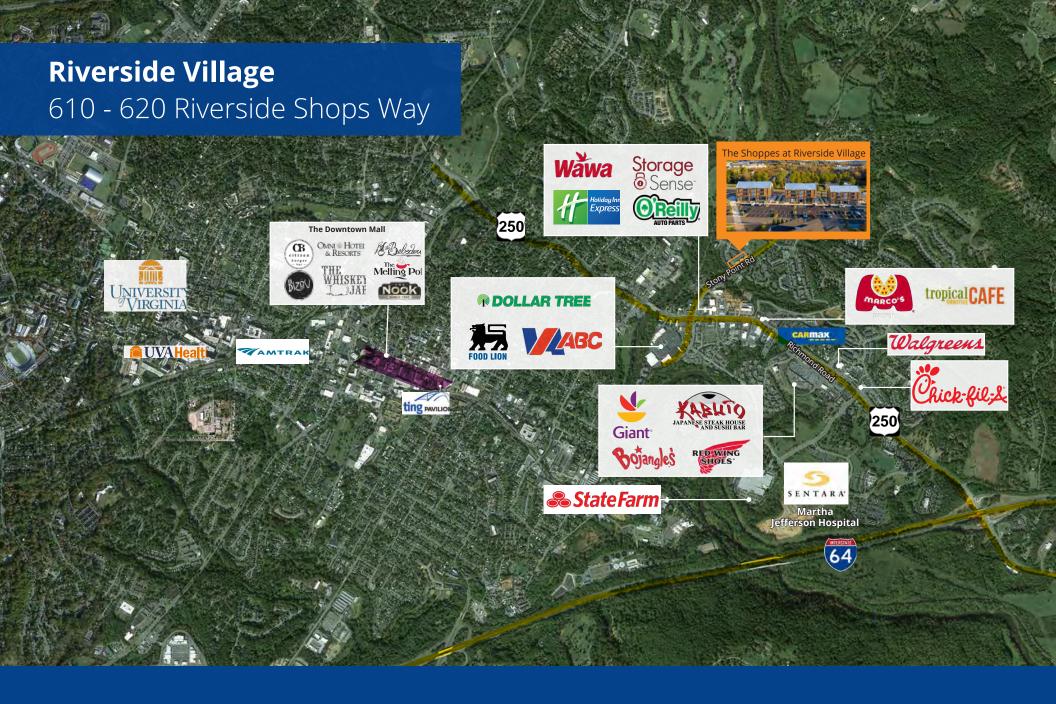

## **Riverside Village**

## 610 - 620 Riverside Shops Way

The Shops at Riverside Village is a new mixed-use development offering premier retail or office space on the ground floor and luxury residential units above.

The unique mixed-use development offers excellent location and visibility on Route 20 and the Pantops entry Corridor. The shops benefit greatly from the built-in consumer base with multi-family units above and several large single-family developments in the immediate vicinity. Tenants enjoy expansive glass front-spaces with excellent visibility and natural light. Ample access to parking, professional landscaping and carefully crafted outdoor areas make for top tier retail spaces. All spaces achieved EarthCraft certification, contributing to lower utility bills, healthy indoor spaces and are Ting Internet ready.