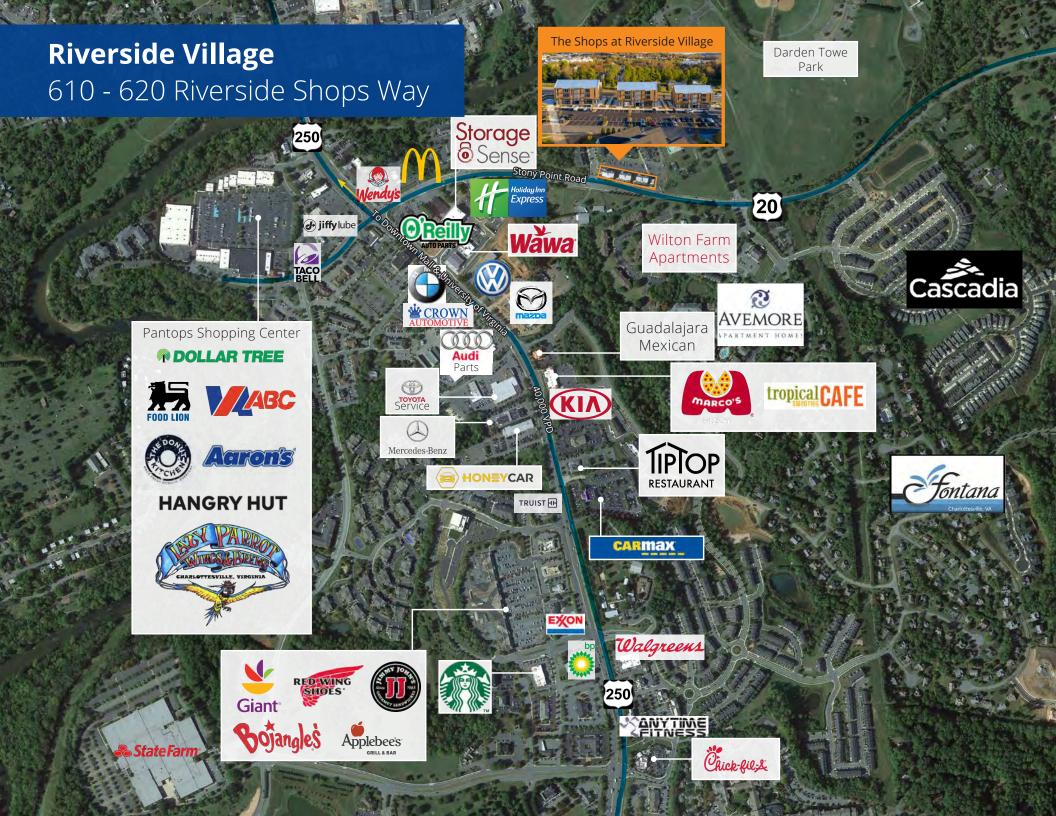

## **Riverside Village**

## 610 - 620 Riverside Shops Way

The Shops at Riverside Village is a new mixed-use development offering premier retail or office space on the ground floor and luxury residential units above.

The unique mixed-use development offers excellent location and visibility on Route 20 and the Pantops entry Corridor. The shops benefit greatly from the built-in consumer base with multi-family units above and several large single-family developments in the immediate vicinity. Tenants enjoy expansive glass front-spaces with excellent visibility and natural light. Ample access to parking, professional landscaping and carefully crafted outdoor areas make for top tier retail spaces. All spaces achieved EarthCraft certification, contributing to lower utility bills, healthy indoor spaces and are Ting Internet ready.