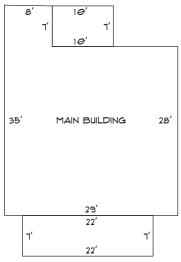

#### PROPERTY INFORMATION

AVAILABLE SF\* 868 SF

ACREAGE<sup>\*</sup> 0.4821 Acres, 140' x 150'

ZONED General Commercial

LIST PRICE \$195,000 (\$9.28 per SF)