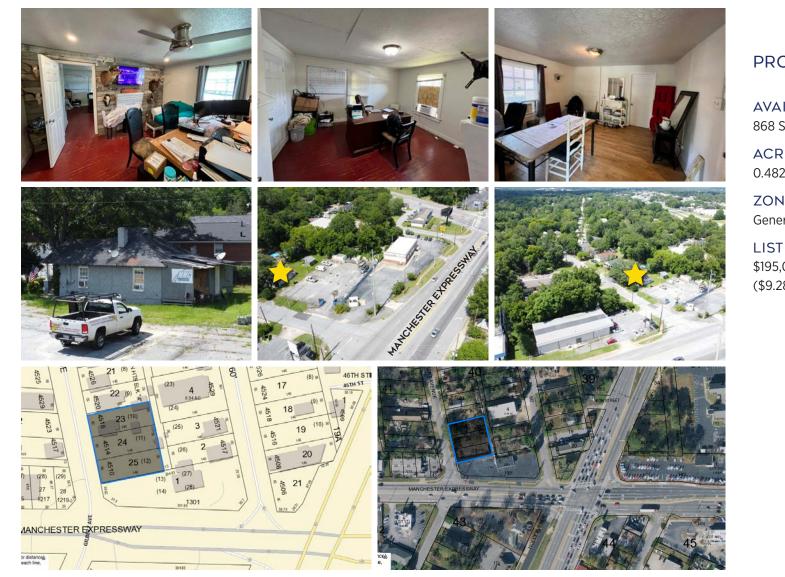

## OFFICE WITH FENCED LAYDOWN YARD

### 4510, 4514, & 4518 GILBERT AVENUE COLUMBUS, GA 31904

Office space with fenced laydown yard available North of Manchester Expressway and West of Columbus Technical College.

#### PROPERTY INFORMATION

AVAILABLE SF\* 868 SF

ACREAGE<sup>\*</sup> 0.4821 Acres, 140' x 150'

ZONED General Commercial

LIST PRICE \$195,000 (\$9.28 per SF)