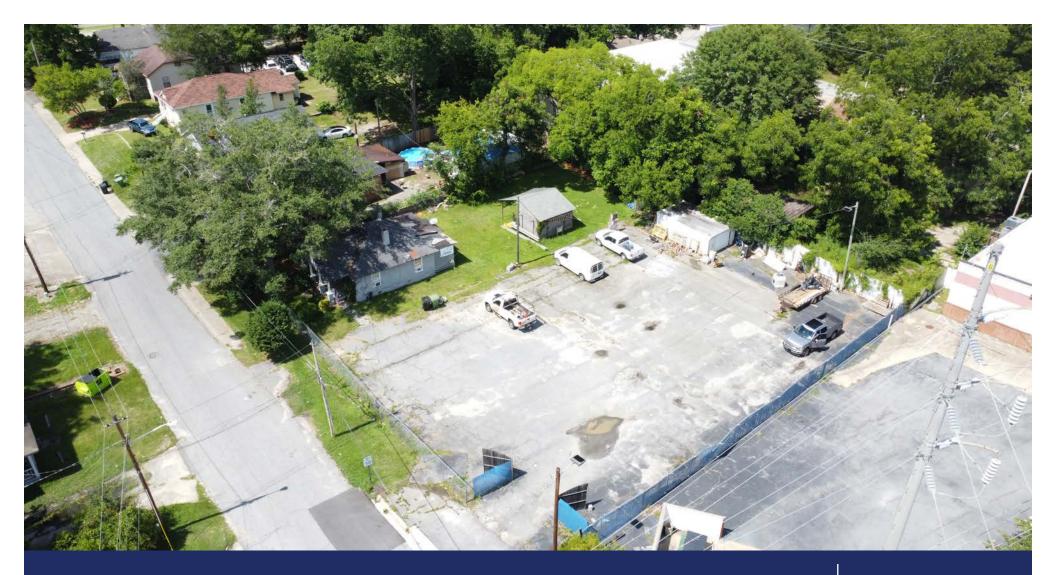

## OFFICE WITH FENCED LAYDOWN YARD

### 4510, 4514, & 4518 GILBERT AVENUE COLUMBUS, GA 31904

Office space with fenced laydown yard available North of Manchester Expressway and West of Columbus Technical College.