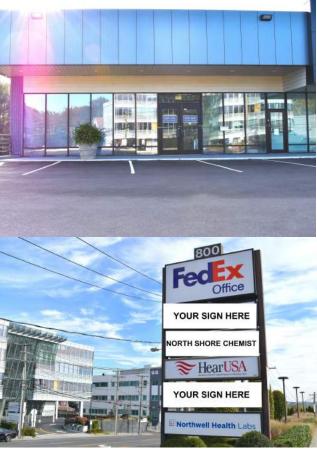

The corner, 1,750sqft, end cap space is currently configured as a dental practice with five exam rooms, an ADA bathroom, a small lab, reception, and waiting room.

**Zoned:** Business A TONH

Space Available: 1,750 sqft

## Available for Lease 800 Northern Blvd

Great Neck, NY

COMPASS COMMERCIAL

Beautifully remodeled shopping center on Northern Blvd, Great Neck NY. Anchored by FedEx Kinkos, Northwell Health Labs, Hear USA & North Shore Chemists.