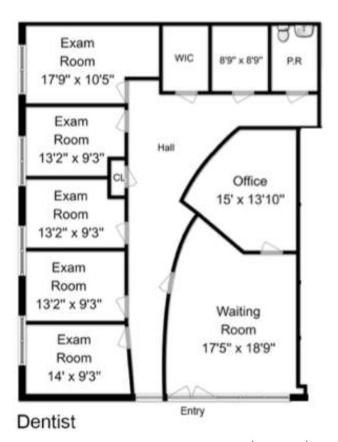

The corner, 1,750sqft, end cap space is currently configured as a dental practice with five exam rooms, an ADA bathroom, a small lab, reception, and waiting room.

**Zoned:** Business A TONH

Space Available: 1,750 sqft

## Floor Plan